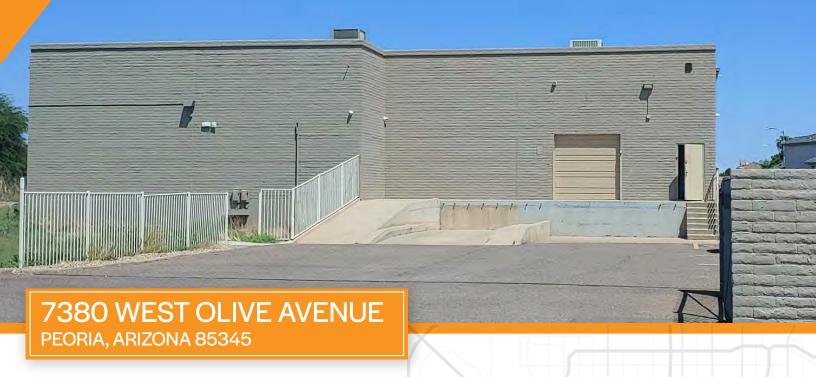

## PROPERTY **OVERVIEW**

- Building B 6,488 Square Feet
- \$1.00 per Square Foot, Modified Gross (Tenant Pays Electric)
- O-1 Zoning, City of Peoria
- 200 Amp, 3 Phase Power
- 100% AC
- 2 8' x 8' Bays, 1 Dock
- Entire Property Fenced and Gated
- Immediate Access to Grand Avenue
- 2 Private Restrooms, 5 Private Offices, Conference Room, 2 Storage Rooms, 2 Open Warehouse Spaces, Ample Parking, Storage Yard