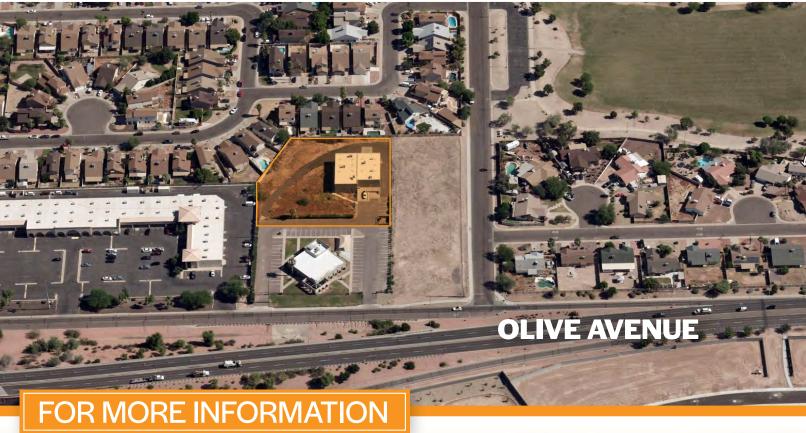

## PROPERTY **OVERVIEW**

- Building B 6,488 Square Feet
- \$1.00 per Square Foot, Modified Gross (Tenant Pays Electric)
- O-1 Zoning, City of Peoria
- 200 Amp, 3 Phase Power
- 100% AC
- 2 8' x 8' Bays, 1 Dock
- Entire Property Fenced and Gated
- Immediate Access to Grand Avenue
- 2 Private Restrooms, 5 Private Offices, Conference Room, 2 Storage Rooms, 2 Open Warehouse Spaces, Ample Parking, Storage Yard