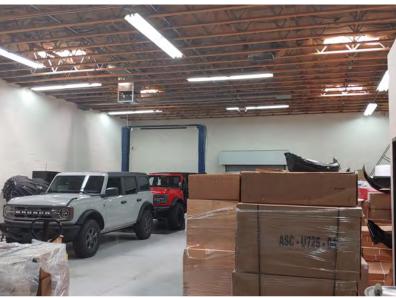

## PROPERTY **OVERVIEW**

- Building B 6,488 Square Feet
- \$1.00 per Square Foot, Modified Gross (Tenant Pays Electric)
- O-1 Zoning, City of Peoria
- 200 Amp, 3 Phase Power
- 100% AC
- 2 8' x 8' Bays, 1 Dock
- Entire Property Fenced and Gated
- Immediate Access to Grand Avenue
- 2 Private Restrooms, 5 Private Offices, Conference Room, 2 Storage Rooms, 2 Open Warehouse Spaces, Ample Parking, Storage Yard