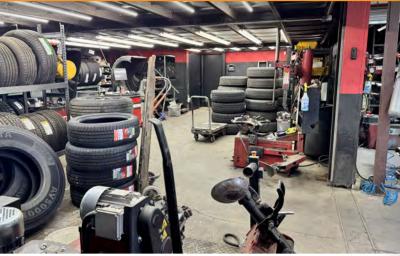

SALE

#### 6001 WEST GLENDALE AVENUE

PHOENIX, ARIZONA 85301



# \$1,998,000 SALES PRICE

5,685 Square Feet Building

2,400 Square Feet Canopy

1,540 Square Feet Paint Booth & Baking Oven

16,500 Square Feet Site

8,000 Square Feet Concrete & Asphalt

8 Drive-In Bays with Overhead Roll-Up Doors

Fenced with Electric Gate

FF&E \$200,000 (Ask for Itemized List)

Pylon Sign

2 Rotary Compressors

5 Car Lifts

Security cameras

Office, Showroom, Waiting Room, Breakroom, Office, (3) Restrooms

2 Service Sections

GC (General Commercial) Zoning

#### **Chad Neppl**

Senior Vice President 602.695.4909 cneppl@citywidecre.com



2122 EAST HIGHLAND AVENUE, SUITE 225 - PHOENIX, ARIZONA 85016 - 602.313.1000 - CITYWIDECRE.COM

# FOR SALE

### **6001 WEST GLENDALE AVENUE**

PHOENIX, ARIZONA 85301









### **Chad Neppl**

Senior Vice President 602.695.4909 cneppl@citywidecre.com





2122 EAST HIGHLAND AVENUE, SUITE 225 - PHOENIX, ARIZONA 85016 - 602.313.1000 - CITYWIDECRE.COM

# FOR SALE

## **6001 WEST GLENDALE AVENUE**

PHOENIX, ARIZONA 85301



















### **Chad Neppl**

Senior Vice President 602.695.4909 cneppl@citywidecre.com



2122 EAST HIGHLAND AVENUE, SUITE 225 - PHOENIX, ARIZONA 85016 - 602.313.1000 - CITYWIDECRE.COM