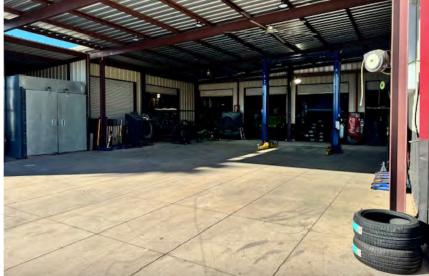

# \$1,998,000 SALES PRICE

5,685 Square Feet Building

2,400 Square Feet Canopy

1,540 Square Feet Paint Booth & Baking Oven

16,500 Square Feet Site

8,000 Square Feet Concrete & Asphalt

8 Drive-In Bays with Overhead Roll-Up Doors

Fenced with Electric Gate

FF&E \$200,000 (Ask for Itemized List)

Pylon Sign

2 Rotary Compressors

5 Car Lifts

Security cameras

Office, Showroom, Waiting Room, Breakroom, Office, (3) Restrooms

2 Service Sections