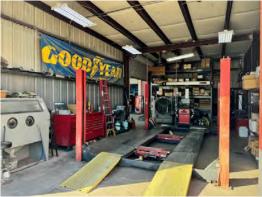

# \$1,998,000 SALES PRICE

5,685 Square Feet Building

2,400 Square Feet Canopy

1,540 Square Feet Paint Booth & Baking Oven

16,500 Square Feet Site

8,000 Square Feet Concrete & Asphalt

8 Drive-In Bays with Overhead Roll-Up Doors

Fenced with Electric Gate

FF&E \$200,000 (Ask for Itemized List)

Pylon Sign

2 Rotary Compressors

5 Car Lifts

Security cameras

Office, Showroom, Waiting Room, Breakroom, Office, (3) Restrooms

2 Service Sections