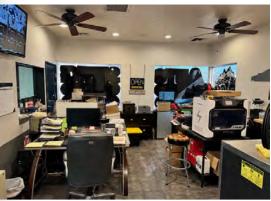

# \$1,998,000 SALES PRICE

5,685 Square Feet Building

2,400 Square Feet Canopy

1,540 Square Feet Paint Booth & Baking Oven

16,500 Square Feet Site

8,000 Square Feet Concrete & Asphalt

8 Drive-In Bays with Overhead Roll-Up Doors

Fenced with Electric Gate

FF&E \$200,000 (Ask for Itemized List)

Pylon Sign

2 Rotary Compressors

5 Car Lifts

Security cameras

Office, Showroom, Waiting Room, Breakroom, Office, (3) Restrooms

2 Service Sections