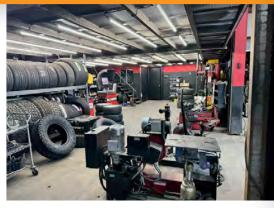

# \$1,998,000 SALES PRICE

5,685 Square Feet Building

2,400 Square Feet Canopy

1,540 Square Feet Paint Booth & Baking Oven

16,500 Square Feet Site

8,000 Square Feet Concrete & Asphalt

8 Drive-In Bays with Overhead Roll-Up Doors

Fenced with Electric Gate

FF&E \$200,000 (Ask for Itemized List)

Pylon Sign

2 Rotary Compressors

5 Car Lifts

Security cameras

Office, Showroom, Waiting Room, Breakroom, Office, (3) Restrooms

2 Service Sections