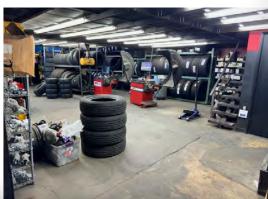

# \$1,998,000 SALES PRICE

5,685 Square Feet Building

2,400 Square Feet Canopy

1,540 Square Feet Paint Booth & Baking Oven

16,500 Square Feet Site

8,000 Square Feet Concrete & Asphalt

8 Drive-In Bays with Overhead Roll-Up Doors

Fenced with Electric Gate

FF&E \$200,000 (Ask for Itemized List)

Pylon Sign

2 Rotary Compressors

5 Car Lifts

Security cameras

Office, Showroom, Waiting Room, Breakroom, Office, (3) Restrooms

2 Service Sections