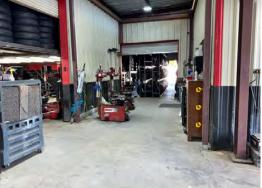

# \$1,998,000 SALES PRICE

5,685 Square Feet Building

2,400 Square Feet Canopy

1,540 Square Feet Paint Booth & Baking Oven

16,500 Square Feet Site

8,000 Square Feet Concrete & Asphalt

8 Drive-In Bays with Overhead Roll-Up Doors

Fenced with Electric Gate

FF&E \$200,000 (Ask for Itemized List)

Pylon Sign

2 Rotary Compressors

5 Car Lifts

Security cameras

Office, Showroom, Waiting Room, Breakroom, Office, (3) Restrooms

2 Service Sections