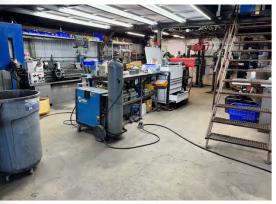

# \$1,998,000 SALES PRICE

5,685 Square Feet Building

2,400 Square Feet Canopy

1,540 Square Feet Paint Booth & Baking Oven

16,500 Square Feet Site

8,000 Square Feet Concrete & Asphalt

8 Drive-In Bays with Overhead Roll-Up Doors

Fenced with Electric Gate

FF&E \$200,000 (Ask for Itemized List)

Pylon Sign

2 Rotary Compressors

5 Car Lifts

Security cameras

Office, Showroom, Waiting Room, Breakroom, Office, (3) Restrooms

2 Service Sections