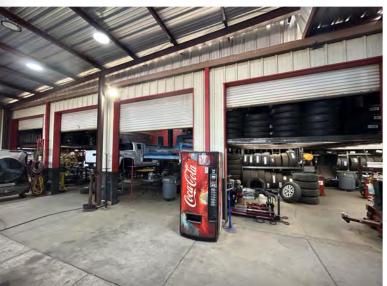

ALE

#### 6001 WEST GLENDALE AVENUE

PHOENIX, ARIZONA 85301



# \$1,998,000 SALES PRICE

5,685 Square Feet Building

2,400 Square Feet Canopy

1,540 Square Feet Paint Booth & Baking Oven

16,500 Square Feet Site

8,000 Square Feet Concrete & Asphalt

8 Drive-In Bays with Overhead Roll-Up Doors

Fenced with Electric Gate

FF&E \$200,000 (Ask for Itemized List)

Pylon Sign

2 Rotary Compressors

5 Car Lifts

Security cameras

Office, Showroom, Waiting Room, Breakroom, Office, (3) Restrooms

2 Service Sections

GC (General Commercial) Zoning

#### **Chad Neppl**

Senior Vice President 602.695.4909 cneppl@citywidecre.com



2122 EAST HIGHLAND AVENUE, SUITE 225 - PHOENIX, ARIZONA 85016 - 602.313.1000 - CITYWIDECRE.COM

# FOR SALE

### **6001 WEST GLENDALE AVENUE**

PHOENIX, ARIZONA 85301









### **Chad Neppl**

Senior Vice President 602.695.4909 cneppl@citywidecre.com





2122 EAST HIGHLAND AVENUE, SUITE 225 - PHOENIX, ARIZONA 85016 - 602.313.1000 - CITYWIDECRE.COM

# FOR SALE

## **6001 WEST GLENDALE AVENUE**

PHOENIX, ARIZONA 85301



















### **Chad Neppl**

Senior Vice President 602.695.4909 cneppl@citywidecre.com



2122 EAST HIGHLAND AVENUE, SUITE 225 - PHOENIX, ARIZONA 85016 - 602.313.1000 - CITYWIDECRE.COM