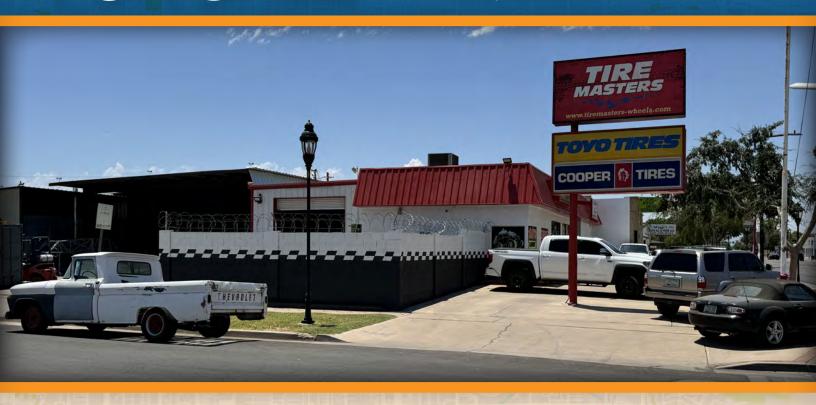

# FOR SALE

#### 6001 WEST GLENDALE AVENUE

PHOENIX, ARIZONA 85301

# \$1,998,000 SALES PRICE

5,685 Square Feet Building

2,400 Square Feet Canopy

1,540 Square Feet Paint Booth & Baking Oven

16,500 Square Feet Site

8,000 Square Feet Concrete & Asphalt

8 Drive-In Bays with Overhead Roll-Up Doors

Fenced with Electric Gate

FF&E \$200,000 (Ask for Itemized List)

Pylon Sign

2 Rotary Compressors

5 Car Lifts

Security cameras

Office, Showroom, Waiting Room, Breakroom, Office, (3) Restrooms

2 Service Sections

GC (General Commercial) Zoning