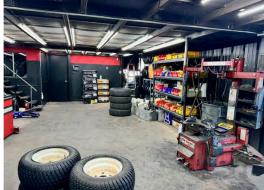

# \$1,998,000 SALES PRICE

5,685 Square Feet Building

2,400 Square Feet Canopy

1,540 Square Feet Paint Booth & Baking Oven

16,500 Square Feet Site

8,000 Square Feet Concrete & Asphalt

8 Drive-In Bays with Overhead Roll-Up Doors

Fenced with Electric Gate

FF&E \$200,000 (Ask for Itemized List)

Pylon Sign

2 Rotary Compressors

5 Car Lifts

Security cameras

Office, Showroom, Waiting Room, Breakroom, Office, (3) Restrooms

2 Service Sections