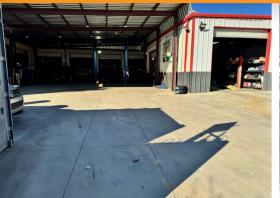

# \$1,998,000 SALES PRICE

5,685 Square Feet Building

2,400 Square Feet Canopy

1,540 Square Feet Paint Booth & Baking Oven

16,500 Square Feet Site

8,000 Square Feet Concrete & Asphalt

8 Drive-In Bays with Overhead Roll-Up Doors

Fenced with Electric Gate

FF&E \$200,000 (Ask for Itemized List)

Pylon Sign

2 Rotary Compressors

5 Car Lifts

Security cameras

Office, Showroom, Waiting Room, Breakroom, Office, (3) Restrooms

2 Service Sections