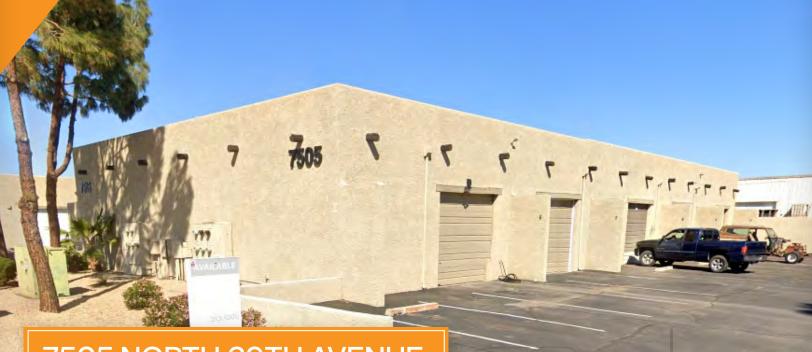

## 7505 NORTH 69TH AVENUE

**GLENDALE, ARIZONA 85303** 

### PROPERTY **OVERVIEW**

- Suite 3 896 Square Feet
- Suite 4 640 Square Feet
- \$1.10 Per Square Foot, Modified Gross
- 10' x 10' Overhead Door
- 3 Phase Power
- M-1, Light Industrial Park Zoning
- 14' Clear Height
- 100% Evap Cooled Warehouse