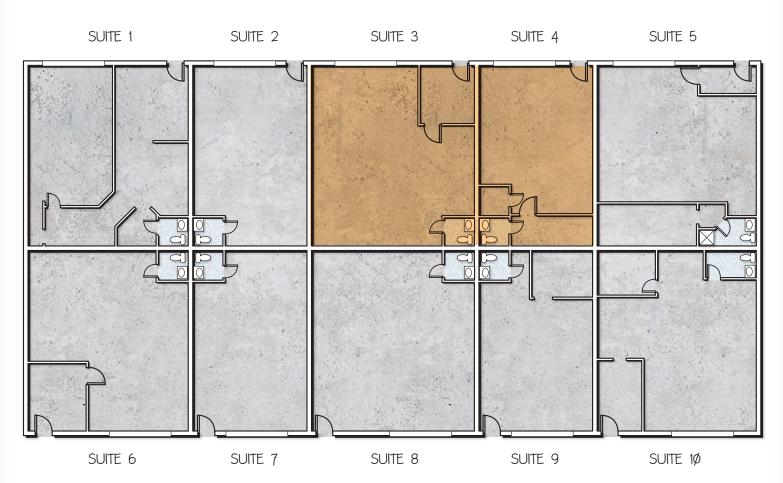

### PROPERTY **OVERVIEW**

- Suite 3 896 Square Feet
- Suite 4 640 Square Feet
- \$1.10 Per Square Foot, Modified Gross
- 10' x 10' Overhead Door
- 3 Phase Power
- M-1, Light Industrial Park Zoning
- 14' Clear Height
- 100% Evap Cooled Warehouse

### **7515 BUILDING**

### **7505 BUILDING**