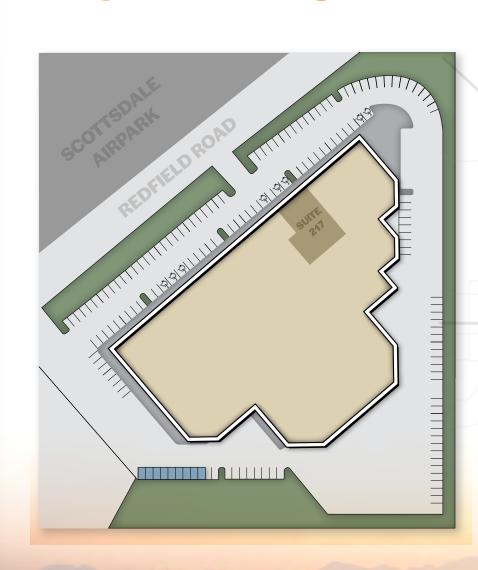

### **THUNDERBIRD AIRPARK CENTER** SCOTTSDALE ROAD & THUNDERBIRD ROAD

**OFFICE SPACE FOR LEASE** +1,988 SQUARE FEET, SUITE 217 \$24 PER SQUARE FOOT, FULL SERVICE

## AVAILABILITY **OVERVIEW**

±1,988 Square Feet, Suite 217

\$24 Per Square Foot, Full Service

Building Mountain View Overlooking the Scottsdale Airpark Runway

Covered Parking Available

Minutes from Scottsdale Quarter, Loop 101, Restaurants, & Shopping