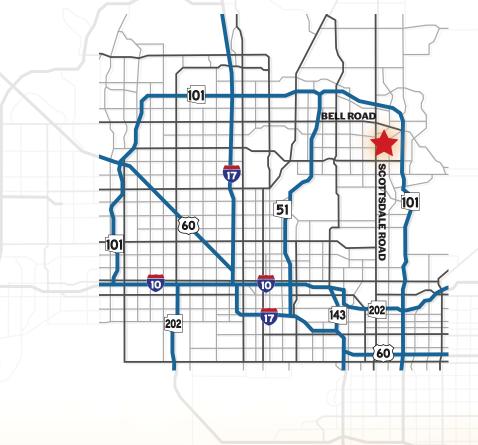

### **THUNDERBIRD AIRPARK CENTER** SCOTTSDALE ROAD & THUNDERBIRD ROAD

**OFFICE SPACE FOR LEASE** +1,988 SQUARE FEET, SUITE 217 \$24 PER SQUARE FOOT, FULL SERVICE

## AVAILABILITY **OVERVIEW**

±1,988 Square Feet, Suite 217

\$24 Per Square Foot, Full Service

Building Mountain View Overlooking the Scottsdale Airpark Runway

Covered Parking Available

Minutes from Scottsdale Quarter, Loop 101, Restaurants, & Shopping