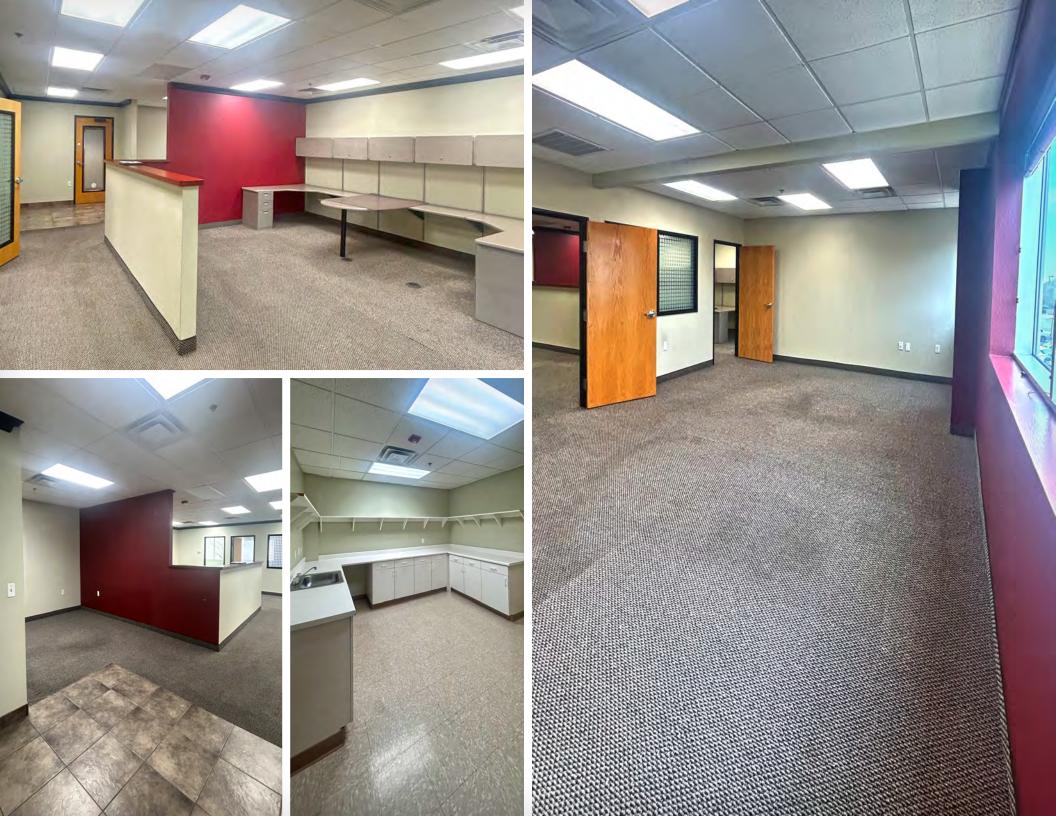

### **THUNDERBIRD AIRPARK CENTER** SCOTTSDALE ROAD & THUNDERBIRD ROAD

**OFFICE SPACE FOR LEASE** +1,988 SQUARE FEET, SUITE 217 \$24 PER SQUARE FOOT, FULL SERVICE

## AVAILABILITY **OVERVIEW**

±1,988 Square Feet, Suite 217

\$24 Per Square Foot, Full Service

Building Mountain View Overlooking the Scottsdale Airpark Runway

Covered Parking Available

Minutes from Scottsdale Quarter, Loop 101, Restaurants, & Shopping