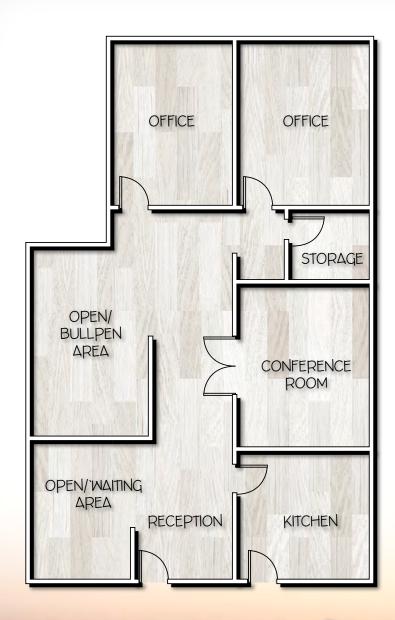

### **THUNDERBIRD AIRPARK CENTER** SCOTTSDALE ROAD & THUNDERBIRD ROAD

**OFFICE SPACE FOR LEASE** +1,988 SQUARE FEET, SUITE 217 \$24 PER SQUARE FOOT, FULL SERVICE

## AVAILABILITY **OVERVIEW**

±1,988 Square Feet, Suite 217

\$24 Per Square Foot, Full Service

Building Mountain View Overlooking the Scottsdale Airpark Runway

Covered Parking Available

Minutes from Scottsdale Quarter, Loop 101, Restaurants, & Shopping