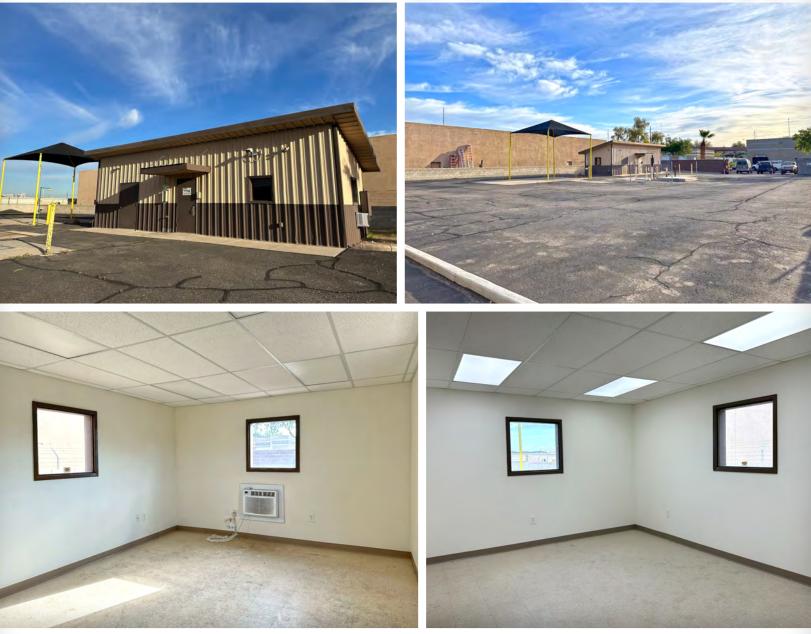

### 7808 NORTH 68TH AVENUE

GLENDALE, ARIZONA 85303

For Sale: \$950,000 Sales Price

For Lease: \$5,000 Per Month, NNN

18,000 Square Foot Paved Fenced Yard

817 Square Foot Office Building

Shaded Work Area

100A, 208V, 3 Phase Power

Automatic Gate

Sewer Dump Facility On-Site

Lease, Sale, Purchase Option, & Seller Financing Options Available