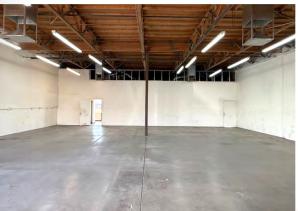

## 3,888 Square Feet, Suites 103 - 104 \$1.15 Per Square Foot, Modified Gross

Open Reception, Showroom

Two 10' x 10' Grade Level Doors

16' Clear Height

**Evaporative Cooled Warehouse** 

3 Phase Power

M-1 Zoning