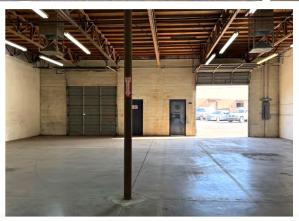

## 3,888 Square Feet, Suites 103 - 104 \$1.15 Per Square Foot, Modified Gross

Open Reception, Showroom

Two 10' x 10' Grade Level Doors

16' Clear Height

**Evaporative Cooled Warehouse** 

3 Phase Power

M-1 Zoning