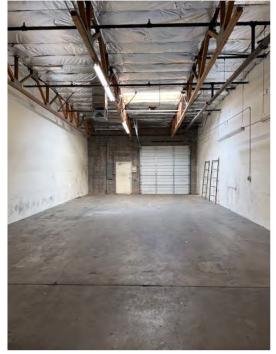

# 2,098 Square Feet, Suite 7 **\$0.99** Per Square Foot, Modified Gross

Open Showroom/Office

10' x 10' Garage Door

14' Clear Height

Fire Sprinklered

3 Phase Power

M-1 Zoning