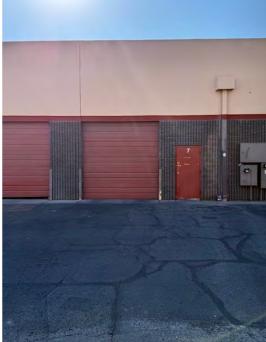

# 2,098 Square Feet, Suite 7 **\$0.99** Per Square Foot, Modified Gross

Open Showroom/Office

10' x 10' Garage Door

14' Clear Height

Fire Sprinklered

3 Phase Power

M-1 Zoning

# **5035 NORTH 55TH AVENUE**

GLENDALE, ARIZONA 85301