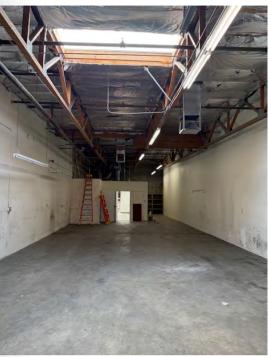

# 2,098 Square Feet, Suite 7 **\$0.99** Per Square Foot, Modified Gross

Open Showroom/Office

10' x 10' Garage Door

14' Clear Height

Fire Sprinklered

3 Phase Power

M-1 Zoning