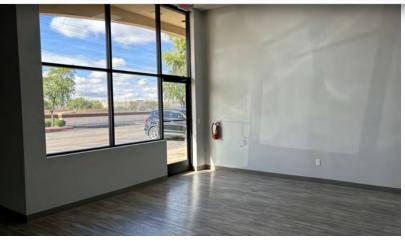

#### **AVAILABILITY OVERVIEW**

| Lease Rate   | \$1.30 SF/month (NNN)                   |
|--------------|-----------------------------------------|
| Available SF | 2,600 SF                                |
| Loading      | 12' x 14' GL Door<br>Common Truck wells |
| Clear Height | 18 ft                                   |
| Power        | 3 Phase - 120/208 Volt                  |
| Cooling      | Evaporative Cooling                     |
| Zoning       | PI-1, City of Peoria                    |