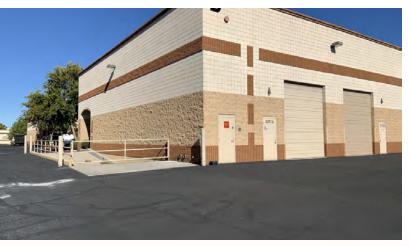

#### **AVAILABILITY OVERVIEW**

| Lease Rate   | \$1.30 SF/month (NNN)                   |
|--------------|-----------------------------------------|
| Available SF | 2,600 SF                                |
| Loading      | 12' x 14' GL Door<br>Common Truck wells |
| Clear Height | 18 ft                                   |
| Power        | 3 Phase - 120/208 Volt                  |
| Cooling      | Evaporative Cooling                     |
| Zoning       | PI-1, City of Peoria                    |