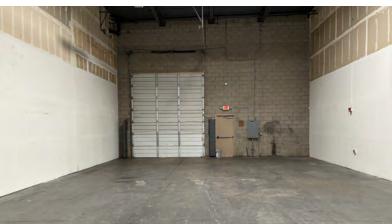

#### **AVAILABILITY OVERVIEW**

| Lease Rate   | \$1.30 SF/month (NNN)                   |
|--------------|-----------------------------------------|
| Available SF | 2,600 SF                                |
| Loading      | 12' x 14' GL Door<br>Common Truck wells |
| Clear Height | 18 ft                                   |
| Power        | 3 Phase - 120/208 Volt                  |
| Cooling      | Evaporative Cooling                     |
| Zoning       | PI-1, City of Peoria                    |