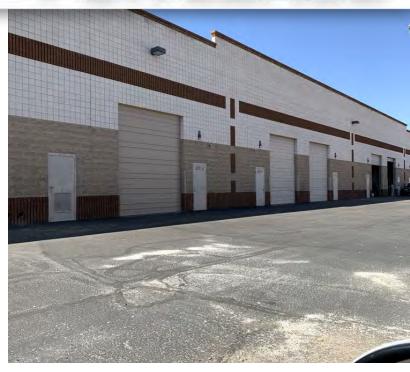

#### **AVAILABILITY OVERVIEW**

| Lease Rate   | \$1.30 SF/month (NNN)                   |
|--------------|-----------------------------------------|
| Available SF | 2,600 SF                                |
| Loading      | 12' x 14' GL Door<br>Common Truck wells |
| Clear Height | 18 ft                                   |
| Power        | 3 Phase - 120/208 Volt                  |
| Cooling      | Evaporative Cooling                     |
| Zoning       | PI-1, City of Peoria                    |