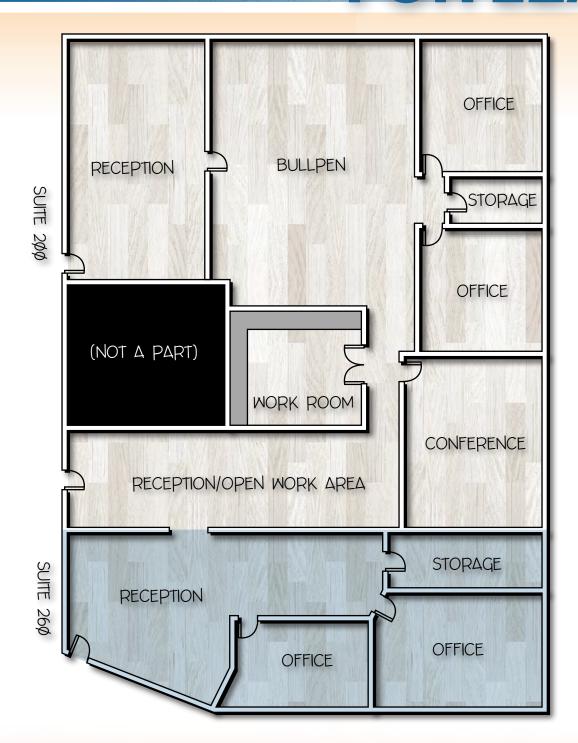

# 8603 EAST ROYAL PALM ROAD

SCOTTSDALE, ARIZONA 85258

Suite 200  $\pm 2,050$  Square Feet Suite 260  $\pm 681$  Square Feet

Suite 200-260 <u>+</u>2,731 Square Feet

\$19.00 Per Square Foot, Full Service

Professional Office Space Environment

Reception, 2 Offices, Storage Room, Abundant Windows

Elevator in Building

Covered Parking Available

Fantastic Location off Loop 101 & Via De Ventura