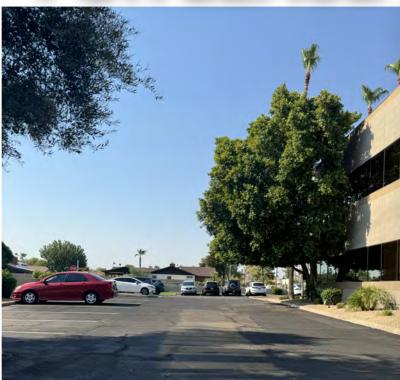

# 8603 EAST ROYAL PALM ROAD

SCOTTSDALE, ARIZONA 85258

Suite 200  $\pm 2,050$  Square Feet Suite 260  $\pm 681$  Square Feet

Suite 200-260 <u>+</u>2,731 Square Feet

\$19.00 Per Square Foot, Full Service

Professional Office Space Environment

Reception, 2 Offices, Storage Room, Abundant Windows

Elevator in Building

Covered Parking Available

Fantastic Location off Loop 101 & Via De Ventura