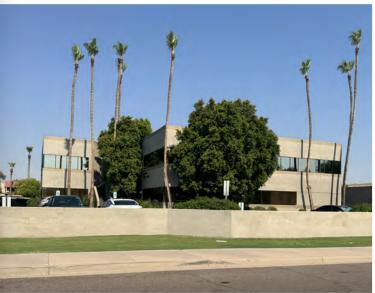

# 8603 EAST ROYAL PALM ROAD

SCOTTSDALE, ARIZONA 85258

Suite 200  $\pm 2,050$  Square Feet Suite 260  $\pm 681$  Square Feet

Suite 200-260 <u>+</u>2,731 Square Feet

\$19.00 Per Square Foot, Full Service

Professional Office Space Environment

Reception, 2 Offices, Storage Room, Abundant Windows

Elevator in Building

Covered Parking Available

Fantastic Location off Loop 101 & Via De Ventura