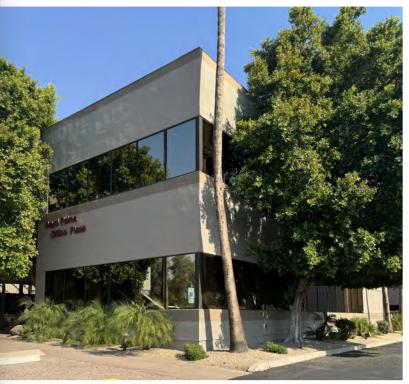

# 8603 EAST ROYAL PALM ROAD

SCOTTSDALE, ARIZONA 85258

Suite 200  $\pm 2,050$  Square Feet Suite 260  $\pm 681$  Square Feet

Suite 200-260 <u>+</u>2,731 Square Feet

\$19.00 Per Square Foot, Full Service

Professional Office Space Environment

Reception, 2 Offices, Storage Room, Abundant Windows

Elevator in Building

Covered Parking Available

Fantastic Location off Loop 101 & Via De Ventura