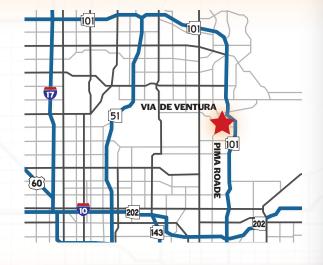

Reception, 2 Offices, Storage Room, Abundant Windows

Elevator in Building

Covered Parking Available

Fantastic Location off Loop 101 & Via De Ventura