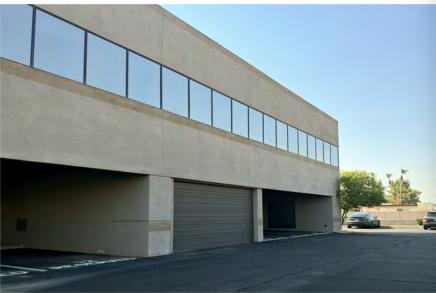

# 8603 EAST ROYAL PALM ROAD

SCOTTSDALE, ARIZONA 85258

Suite 200  $\pm 2,050$  Square Feet Suite 260  $\pm 681$  Square Feet

Suite 200-260 <u>+</u>2,731 Square Feet

\$19.00 Per Square Foot, Full Service

Professional Office Space Environment

Reception, 2 Offices, Storage Room, Abundant Windows

Elevator in Building

Covered Parking Available

Fantastic Location off Loop 101 & Via De Ventura