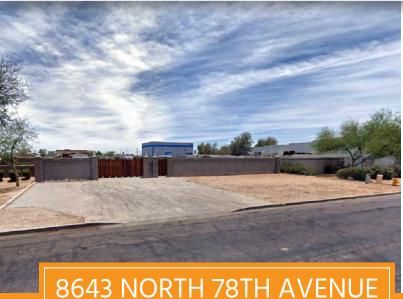

# FOR LEASE

PEORIA, ARIZONA 85345

### **AVAILABILITY OVERVIEW**

| Lease Rate    | \$2,000 per month (Gross) |
|---------------|---------------------------|
| Available SF  | +/-10,000 SF              |
| Zoning        | I-1, City if Peoria       |
| Property Type | Industrial Fenced Yard    |