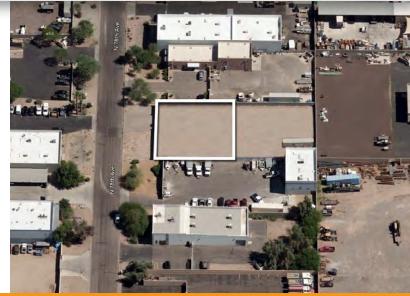

### **AVAILABILITY OVERVIEW**

| Lease Rate    | \$2,000 per month (Gross) |
|---------------|---------------------------|
| Available SF  | +/-10,000 SF              |
| Zoning        | I-1, City if Peoria       |
| Property Type | Industrial Fenced Yard    |