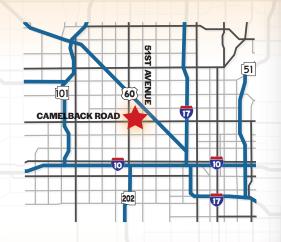

# 5021 NORTH 55TH AVENUE

GLENDALE, ARIZONA 85301

2,070 Square Feet, Suite 1

\$0.99 Per Square Foot, Modified Gross

16' Clear Height

10' x 10' Grade Level Loading

3 Phase Power

M-1 Zoning, City of Glendale