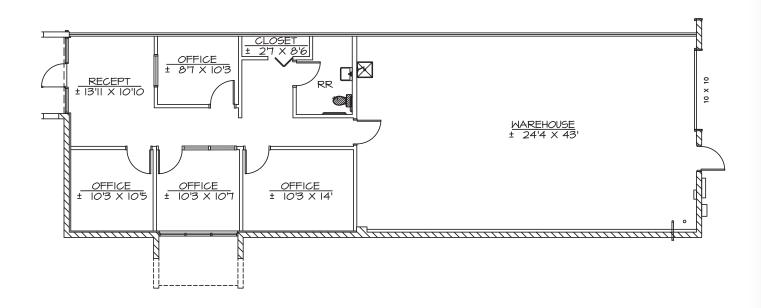

# 5021 NORTH 55TH AVENUE

GLENDALE, ARIZONA 85301

2,070 Square Feet, Suite 1

\$0.99 Per Square Foot, Modified Gross

16' Clear Height

10' x 10' Grade Level Loading

3 Phase Power

M-1 Zoning, City of Glendale