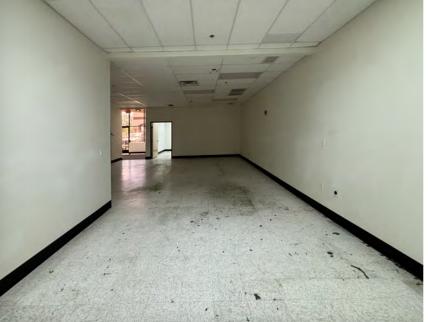

### 8550 NORTH 91ST AVENUE

PEORIA, ARIZONA 85345

\$1.35 Per Square Foot

2,470 Square Feet, Suite 2

16' Clear Height

12' x 14' Grade Level Door

3 Phase Power

AC Office, Evap Cooled Warehouse

PAD Zoning