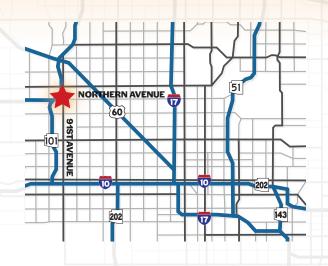

### 8550 NORTH 91ST AVENUE

PEORIA, ARIZONA 85345

\$1.35 Per Square Foot

2,470 Square Feet, Suite 2

16' Clear Height

12' x 14' Grade Level Door

3 Phase Power

AC Office, Evap Cooled Warehouse