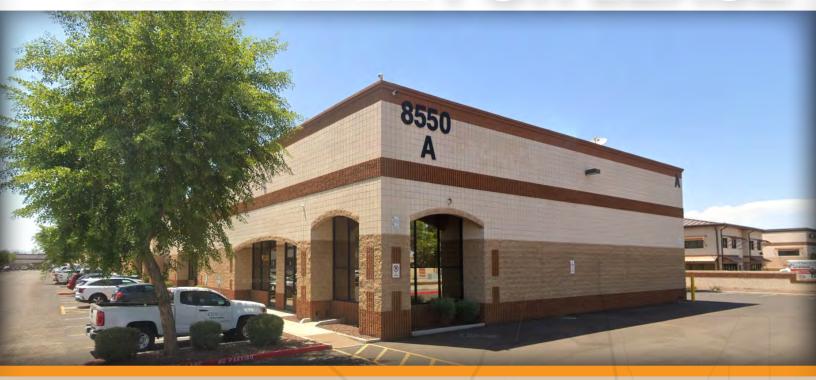

### 8550 NORTH 91ST AVENUE

PEORIA, ARIZONA 85345

\$1.35 Per Square Foot

2,470 Square Feet, Suite 2

16' Clear Height

12' x 14' Grade Level Door

3 Phase Power

AC Office, Evap Cooled Warehouse

PAD Zoning