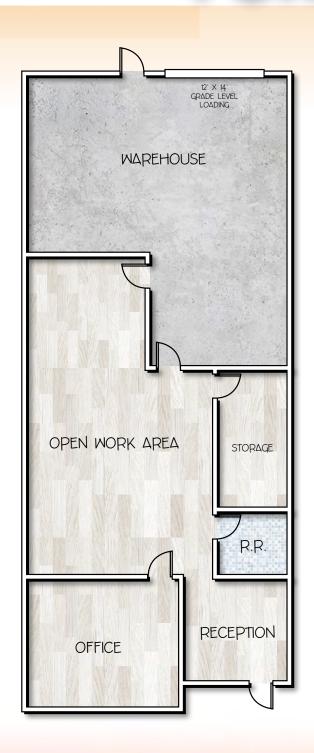

### 8550 NORTH 91ST AVENUE

PEORIA, ARIZONA 85345

\$1.35 Per Square Foot

2,470 Square Feet, Suite 2

16' Clear Height

12' x 14' Grade Level Door

3 Phase Power

AC Office, Evap Cooled Warehouse

PAD Zoning

#### **Kate Wiley**

Sales & Leasing 602.427.7270 kate@citywidecre.com

2122 East Highland Avenue, Suite 225 • Phoenix, Arizona 85016 • 602.313.1000 • citywidecre.com

All information furnished is from sources deemed reliable. No representation is made as to the accuracy thereof and it is submitted subject to errors, omissions, changes, or withdrawal without notice and to any special listings conditions, including the rate and manner of payment of commissions for particular offerings imposed by principals or agreed to by the company, the terms of which are available to interested principals or brokers. All dimensions are approximate. Owner and/or Broker make no representations expressed or implied as to the accuracy of floor plan/site plan dimensions.