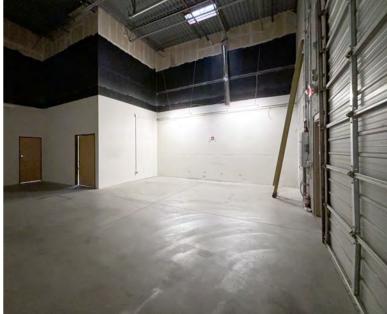

### 8550 NORTH 91ST AVENUE

PEORIA, ARIZONA 85345

\$1.35 Per Square Foot

2,470 Square Feet, Suite 2

16' Clear Height

12' x 14' Grade Level Door

3 Phase Power

AC Office, Evap Cooled Warehouse

PAD Zoning