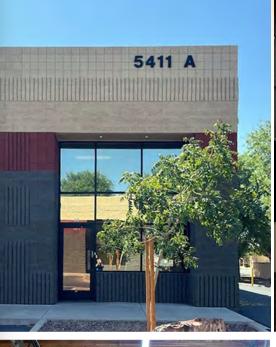

## 5411 WEST ORANGE DRIVE

GLENDALE, ARIZONA 85301

2,800 Square Feet, Suite 28

\$0.99 Per Square Foot, Modified Gross

10' x 12' Grade Level Door

18' Clear Height

200 Amps, 3 Phase Power

Fire Sprinklered

M-1 Zoning, City of Glendale

Small AC Cooled Office

**Evap Cooled Warehouse** 

Reception, 1 Large Private Office