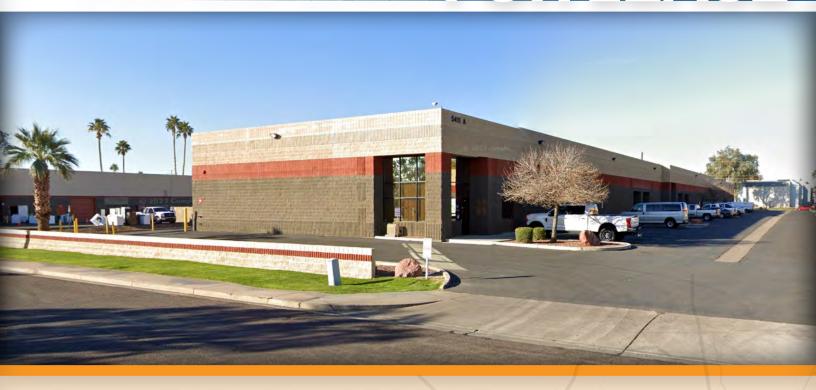

## 5411 WEST ORANGE DRIVE

GLENDALE, ARIZONA 85301

2,800 Square Feet, Suite 28

\$0.99 Per Square Foot, Modified Gross

10' x 12' Grade Level Door

18' Clear Height

200 Amps, 3 Phase Power

Fire Sprinklered

M-1 Zoning, City of Glendale

Small AC Cooled Office

**Evap Cooled Warehouse** 

Reception, 1 Large Private Office