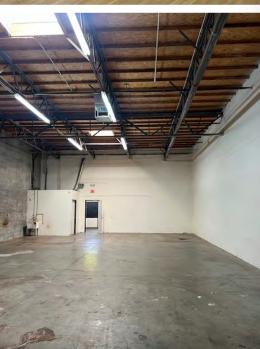

## 5411 WEST ORANGE DRIVE

GLENDALE, ARIZONA 85301

2,800 Square Feet, Suite 28

\$0.99 Per Square Foot, Modified Gross

10' x 12' Grade Level Door

18' Clear Height

200 Amps, 3 Phase Power

Fire Sprinklered

M-1 Zoning, City of Glendale

Small AC Cooled Office

**Evap Cooled Warehouse** 

Reception, 1 Large Private Office