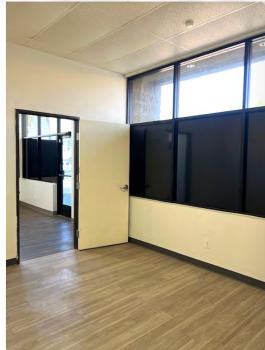

## 5411 WEST ORANGE DRIVE

GLENDALE, ARIZONA 85301

2,800 Square Feet, Suite 28

\$0.99 Per Square Foot, Modified Gross

10' x 12' Grade Level Door

18' Clear Height

200 Amps, 3 Phase Power

Fire Sprinklered

M-1 Zoning, City of Glendale

Small AC Cooled Office

**Evap Cooled Warehouse** 

Reception, 1 Large Private Office