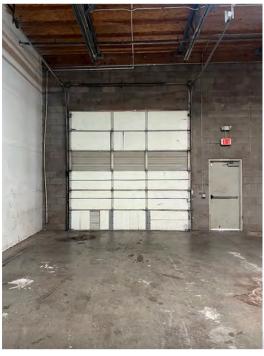

## 5411 WEST ORANGE DRIVE

GLENDALE, ARIZONA 85301

2,800 Square Feet, Suite 28

\$0.99 Per Square Foot, Modified Gross

10' x 12' Grade Level Door

18' Clear Height

200 Amps, 3 Phase Power

Fire Sprinklered

M-1 Zoning, City of Glendale

Small AC Cooled Office

**Evap Cooled Warehouse** 

Reception, 1 Large Private Office