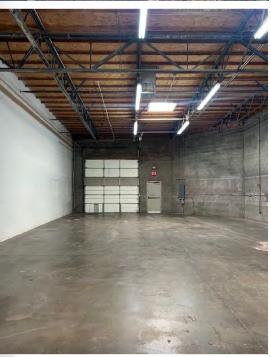

## 5411 WEST ORANGE DRIVE

GLENDALE, ARIZONA 85301

2,800 Square Feet, Suite 28

\$0.99 Per Square Foot, Modified Gross

10' x 12' Grade Level Door

18' Clear Height

200 Amps, 3 Phase Power

Fire Sprinklered

M-1 Zoning, City of Glendale

Small AC Cooled Office

**Evap Cooled Warehouse** 

Reception, 1 Large Private Office