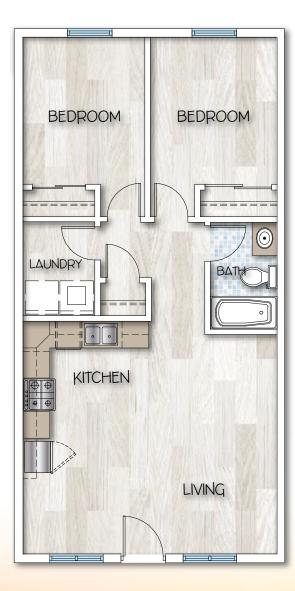

# FLOORPLAN **DETAILS**

## **BUILD-OUT OPTIONS**

- 722 Square Feet, 2 Bedroom
- 675 Square Feet, 2 Bedroom