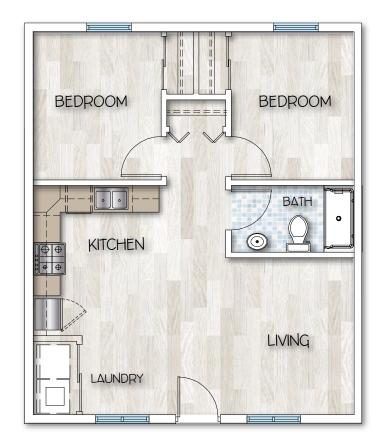

# FLOORPLAN **DETAILS**

## **BUILD-OUT OPTIONS**

- 722 Square Feet, 2 Bedroom
- 675 Square Feet, 2 Bedroom