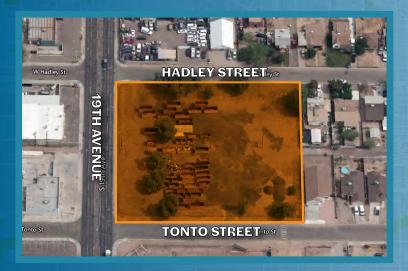

# PROPERTY **SUMMARY**

- City Reviewed Plans for a 24 Unit Apartment Complex
- R-3 Zoning
- Easy Access to Interstate 17
- Quick Access to the Light Rail
- Conveniently Located Near Downtown Phoenix, Chase Field, Footprint Center, & Sky Harbor Airport

**HADLEY STREET** 