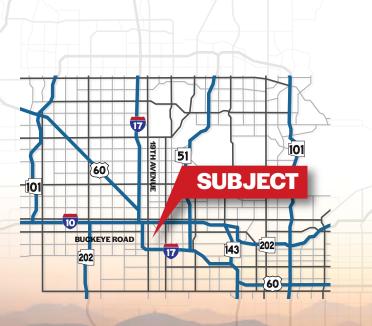

#### RESIDENCES ON 19TH 19TH AVENUE & BUCKEYE ROAD

# PROPERTY **SUMMARY**

- City Reviewed Plans for a 24 Unit Apartment Complex
- R-3 Zoning
- Easy Access to Interstate 17
- Quick Access to the Light Rail
- Conveniently Located Near Downtown Phoenix, Chase Field, Footprint Center, & Sky Harbor Airport