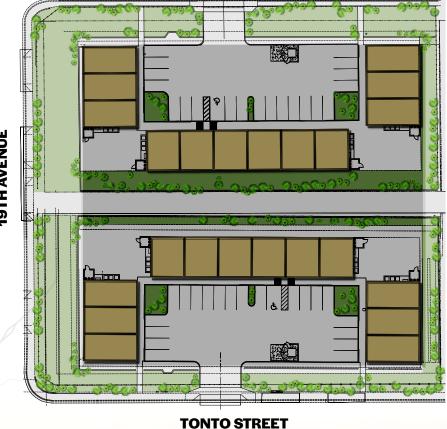

# FLOORPLAN **DETAILS**

## **BUILD-OUT OPTIONS**

- 722 Square Feet, 2 Bedroom
- 675 Square Feet, 2 Bedroom

# PROPERTY **SUMMARY**

- City Reviewed Plans for a 24 Unit Apartment Complex
- R-3 Zoning
- Easy Access to Interstate 17
- Quick Access to the Light Rail
- Conveniently Located Near Downtown Phoenix, Chase Field, Footprint Center, & Sky Harbor Airport