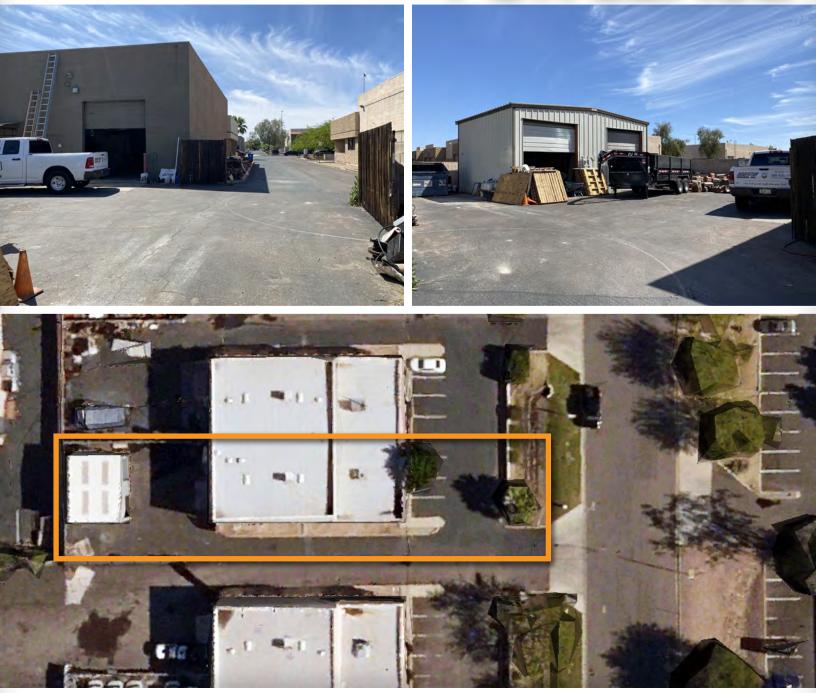

### 928 EAST JAVELINA AVENUE

MESA, ARIZONA 85204

±3,650 Square Feet, Suite 1

\$1.14 Per Square Foot, NNN

Private Yard

±730 Square Foot Workshop with Power

18' Clear Height

10' x 10' Grade Level Loading

Evap Cooled Warehouse, AC Offices

Reception, 4 Private Offices, 2 Restrooms

3 Phase Power, 200 Amps

L-I Zoning, City of Mesa