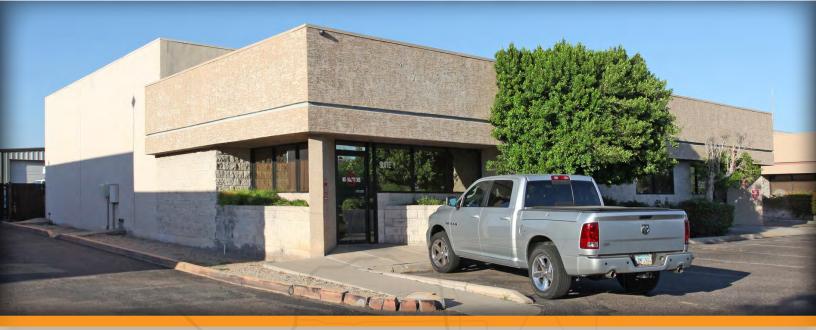

### 928 EAST JAVELINA AVENUE

MESA, ARIZONA 85204

±3,650 Square Feet, Suite 1

\$1.14 Per Square Foot, NNN

Private Yard

±730 Square Foot Workshop with Power

18' Clear Height

10' x 10' Grade Level Loading

Evap Cooled Warehouse, AC Offices

Reception, 4 Private Offices, 2 Restrooms

3 Phase Power, 200 Amps

L-I Zoning, City of Mesa