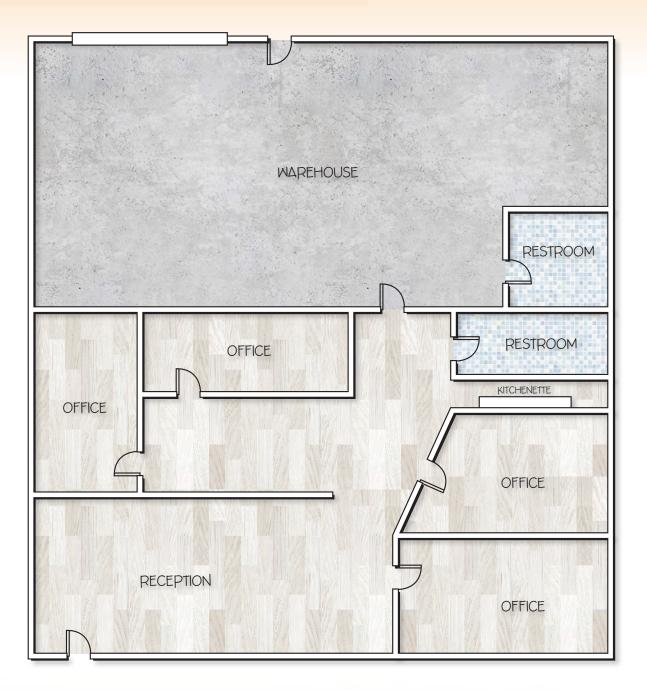

### 928 EAST JAVELINA AVENUE

MESA, ARIZONA 85204

±3,650 Square Feet, Suite 1

\$1.14 Per Square Foot, NNN

Private Yard

±730 Square Foot Workshop with Power

18' Clear Height

10' x 10' Grade Level Loading

Evap Cooled Warehouse, AC Offices

Reception, 4 Private Offices, 2 Restrooms

3 Phase Power, 200 Amps

L-I Zoning, City of Mesa