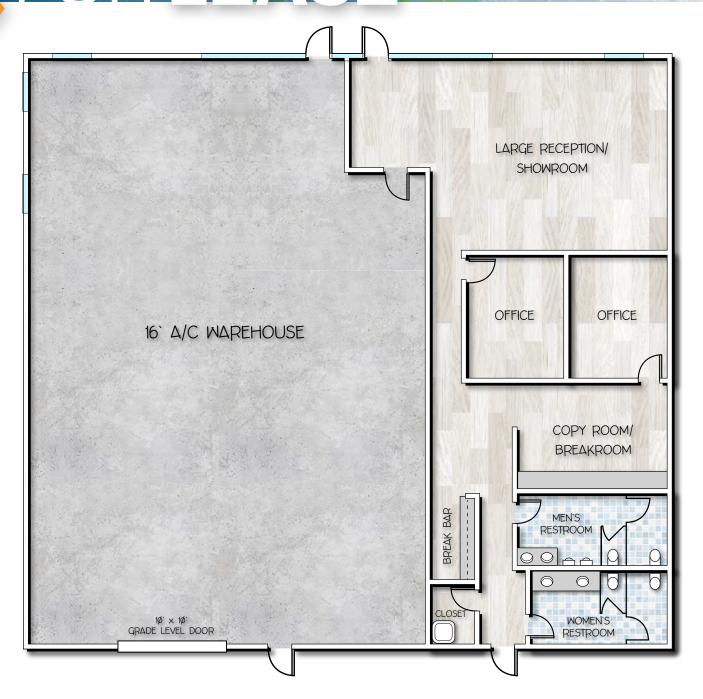

## PROPERTY **OVERVIEW**

- 5,833 Square Feet, Suite 107
- \$1.15 Per Square Foot + CAM
- 100% A/C
- 16' Clear Height in Warehouse
- Covered Parking
- Large Reception/Showroom, 2 Private Offices,
  & Copy/Breakroom, 2 Large Restrooms
- Ready October 1, 2023