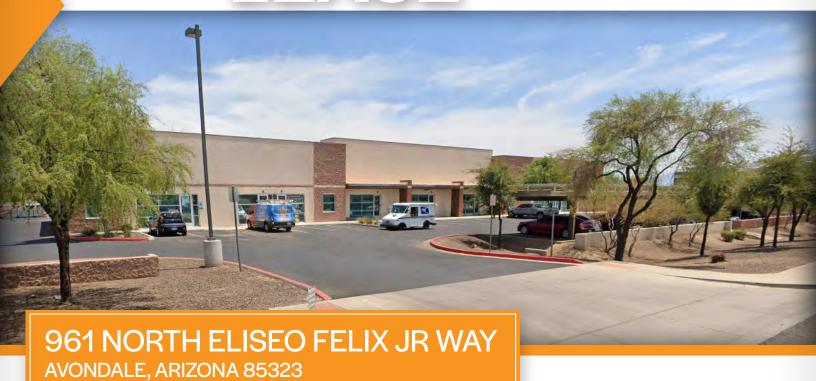

## PROPERTY **OVERVIEW**

- 5,833 Square Feet, Suite 107
- \$1.15 Per Square Foot + CAM
- 100% A/C
- 16' Clear Height in Warehouse
- Covered Parking
- Large Reception/Showroom, 2 Private Offices,
  & Copy/Breakroom, 2 Large Restrooms
- Ready October 1, 2023