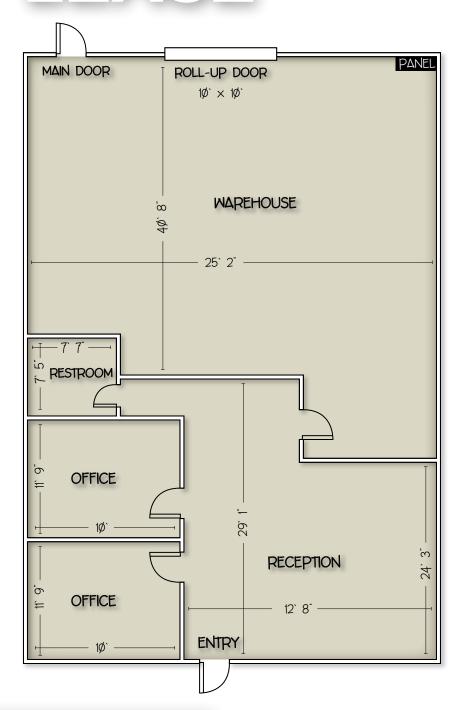

## PROPERTY **OVERVIEW**

- 1,920 Square Feet, Suite 102
- \$1.15 per Square Foot + \$120 w/s/t
- A/C Office, HVAC Warehouse
- Covered Surface Parking
- Reception, 2 Private Offices, Restroom, & Warehouse