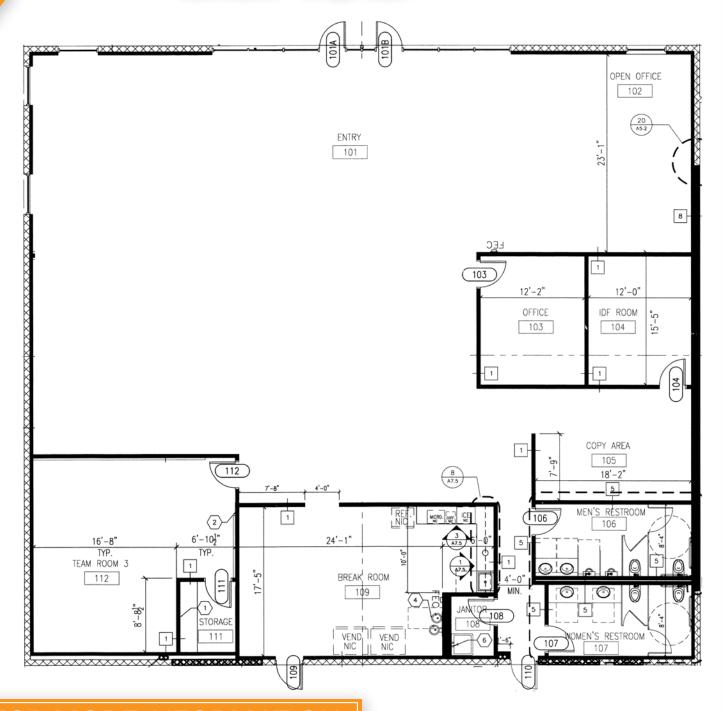

### PROPERTY **OVERVIEW**

- 5,833 Square Feet @ \$1.75 per Square Foot, MG
- Suite 107
- 100% Office Space
- 100% A/C
- Covered Parking
- Large Reception/Open Office Area, 1 Private Office,
  Team Room, Break Room, Copy Area, 2 Restrooms, &
  1 Storage Rooms