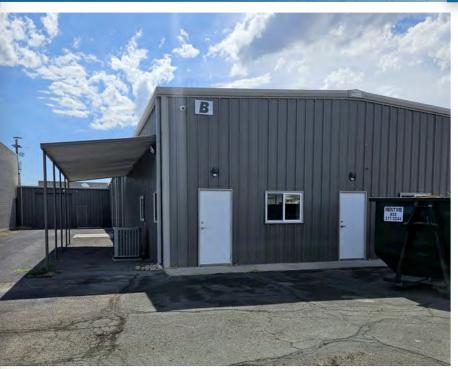

## 9629 NORTH 22ND AVENUE

PHOENIX, ARIZONA 85021

5,000 Square Feet, Building B (North Portion)

\$1.25 Per Square Foot, Modified Gross

All New Construction

16' - 18' Clear Height

12' x 14' Grade Level Loading

300 Amps, 120/208 V

900 Square Foot Office, Lunchroom, 2 Restrooms

Fenced Yard

A-1 Zoning, City of Phoenix