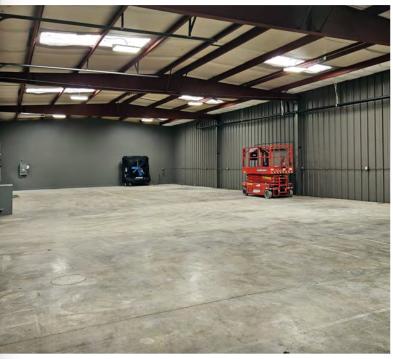

## 9629 NORTH 22ND AVENUE

PHOENIX, ARIZONA 85021

5,000 Square Feet, Building B (North Portion)

\$1.25 Per Square Foot, Modified Gross

All New Construction

16' - 18' Clear Height

12' x 14' Grade Level Loading

300 Amps, 120/208 V

900 Square Foot Office, Lunchroom, 2 Restrooms

Fenced Yard

A-1 Zoning, City of Phoenix