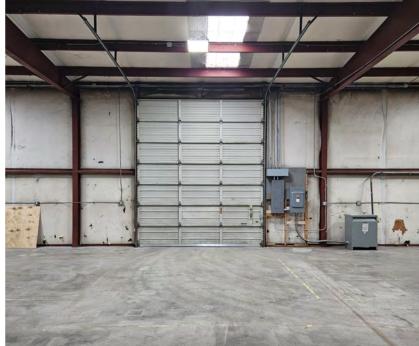

## 9629 NORTH 22ND AVENUE

PHOENIX, ARIZONA 85021

5,000 Square Feet, Building B (North Portion)

\$1.25 Per Square Foot, Modified Gross

All New Construction

16' - 18' Clear Height

12' x 14' Grade Level Loading

300 Amps, 120/208 V

900 Square Foot Office, Lunchroom, 2 Restrooms

Fenced Yard

A-1 Zoning, City of Phoenix