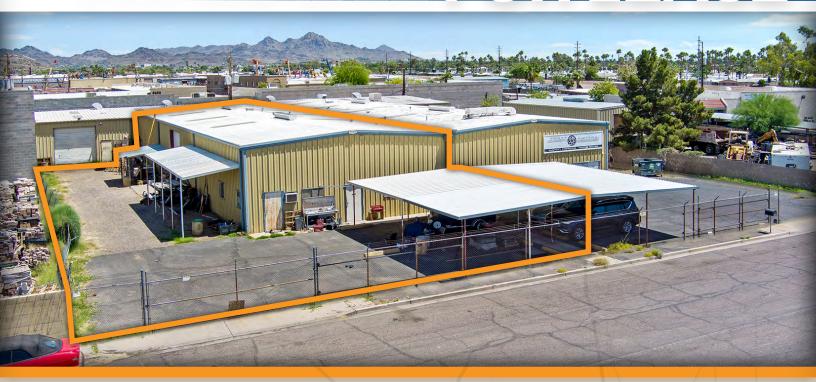

## 9629 NORTH 22ND AVENUE

PHOENIX, ARIZONA 85021

5,000 Square Feet, Building B (North Portion)

\$1.25 Per Square Foot, Modified Gross

All New Construction

16' - 18' Clear Height

12' x 14' Grade Level Loading

300 Amps, 120/208 V

900 Square Foot Office, Lunchroom, 2 Restrooms

Fenced Yard

A-1 Zoning, City of Phoenix