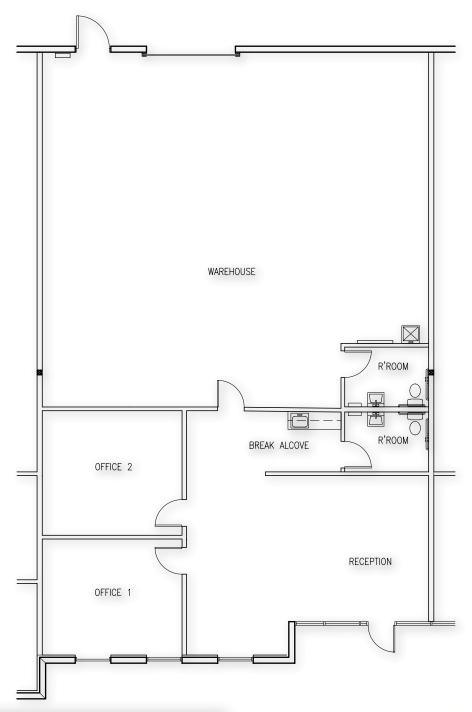

## PROPERTY OVERVIEW

- 3,239 Square Feet, Suite 102
- \$1.20 Per Square Foot (Estimated \$0.20 NNN)
- 12' x 12' Grade Level Door
- PAD Zoning
- 16' Clear Height
- 3 Phase Power
- Evap Cooled Warehouse
- Reception, 2 Private Offices, 2 Restrooms
- 91st Avenue Frontage
- Sublease Through 12/31/25