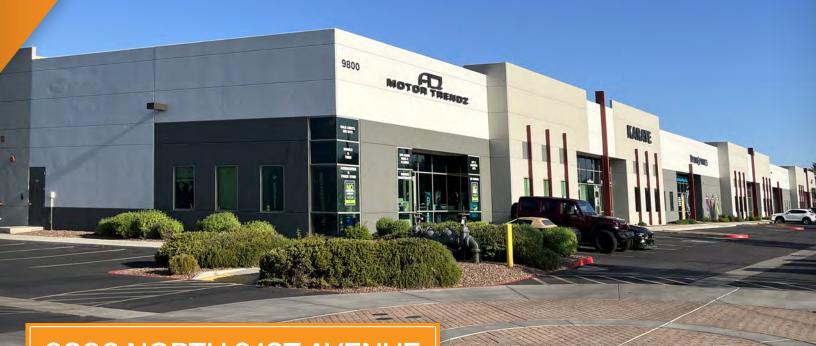

## 9800 NORTH 91ST AVENUE

PEORIA, ARIZONA 85345

## PROPERTY OVERVIEW

- 3,239 Square Feet, Suite 102
- \$1.20 Per Square Foot (Estimated \$0.20 NNN)
- 12' x 12' Grade Level Door
- PAD Zoning
- 16' Clear Height
- 3 Phase Power
- Evap Cooled Warehouse
- Reception, 2 Private Offices, 2 Restrooms
- 91st Avenue Frontage
- Sublease Through 12/31/25