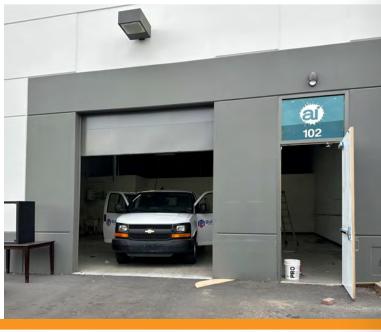

## 9800 NORTH 91ST AVENUE

PEORIA, ARIZONA 85345

## PROPERTY OVERVIEW

- 3,239 Square Feet, Suite 102
- \$1.20 Per Square Foot (Estimated \$0.20 NNN)
- 12' x 12' Grade Level Door
- PAD Zoning
- 16' Clear Height
- 3 Phase Power
- Evap Cooled Warehouse
- Reception, 2 Private Offices, 2 Restrooms
- 91st Avenue Frontage
- Sublease Through 12/31/25