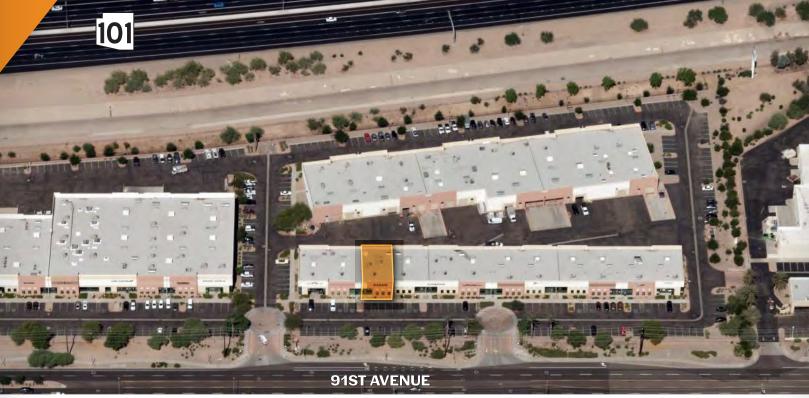

## PROPERTY OVERVIEW

- 3,239 Square Feet, Suite 102
- \$1.20 Per Square Foot (Estimated \$0.20 NNN)
- 12' x 12' Grade Level Door
- PAD Zoning
- 16' Clear Height
- 3 Phase Power
- Evap Cooled Warehouse
- Reception, 2 Private Offices, 2 Restrooms
- 91st Avenue Frontage
- Sublease Through 12/31/25