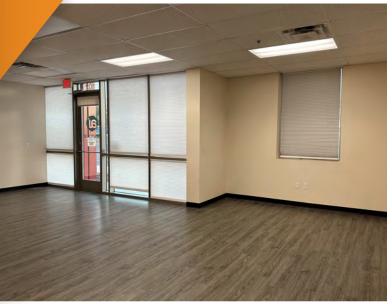

## PROPERTY OVERVIEW

- 3,239 Square Feet, Suite 102
- \$1.20 Per Square Foot (Estimated \$0.20 NNN)
- 12' x 12' Grade Level Door
- PAD Zoning
- 16' Clear Height
- 3 Phase Power
- Evap Cooled Warehouse
- Reception, 2 Private Offices, 2 Restrooms
- 91st Avenue Frontage
- Sublease Through 12/31/25