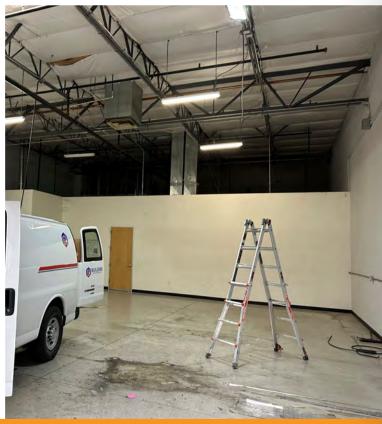

## PROPERTY OVERVIEW

- 3,239 Square Feet, Suite 102
- \$1.20 Per Square Foot (Estimated \$0.20 NNN)
- 12' x 12' Grade Level Door
- PAD Zoning
- 16' Clear Height
- 3 Phase Power
- Evap Cooled Warehouse
- Reception, 2 Private Offices, 2 Restrooms
- 91st Avenue Frontage
- Sublease Through 12/31/25