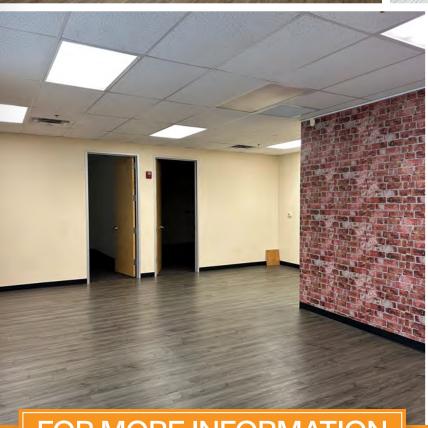

## PROPERTY OVERVIEW

- 3,239 Square Feet, Suite 102
- \$1.20 Per Square Foot (Estimated \$0.20 NNN)
- 12' x 12' Grade Level Door
- PAD Zoning
- 16' Clear Height
- 3 Phase Power
- Evap Cooled Warehouse
- Reception, 2 Private Offices, 2 Restrooms
- 91st Avenue Frontage
- Sublease Through 12/31/25