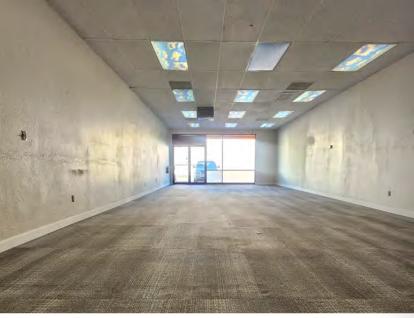

# **PROPERTY OVERVIEW**

- ±1,000 Square Feet , Suite C
- \$1.00 Per Square Foot + \$75 w/s/t + Tax
- 100 Amp, 3 Phase Power
- Office, Storage, Restroom
- Drop Ceiling
- 2 to 3 Year Term