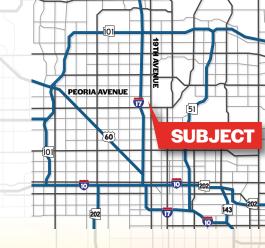

# FORLEASE

9838 N 19th Ave

ORIN

## 9838 NORTH 19TH AVENUE PHOENIX, ARIZONA 85021

# **PROPERTY OVERVIEW**

- ±1,000 Square Feet , Suite C
- \$1.00 Per Square Foot + \$75 w/s/t + Tax
- 100 Amp, 3 Phase Power
- Office, Storage, Restroom
- Drop Ceiling
- 2 to 3 Year Term



## **Tanya Tucker**

Sales & Leasing 520.272.0012 tanya@citywidecre.com

## **Scott Wiley**

Associate Broker 623.210.3749 scott@citywidecre.com

2122 East Highland Avenue, Suite 225 Phoenix, Arizona 85016 602.313.1000 - citywidecre.com

All information furnished is from sources deemed reliable. No representation is made as to the accuracy thereof and it is submitted subject to errors, omissions, changes, or withdrawal without notice and to any special listings conditions, including the rate and manner of payment of commissions for particular offerings imposed by principals or agreed to by the company, the terms of which are available to interested principals or brokers. All dimensions are approximate. Owner and/or Broker make no representations expressed or implied as to the accuracy of