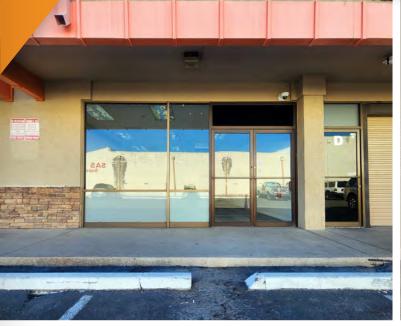

# **PROPERTY OVERVIEW**

- ±1,000 Square Feet , Suite C
- \$1.00 Per Square Foot + \$75 w/s/t + Tax
- 100 Amp, 3 Phase Power
- Office, Storage, Restroom
- Drop Ceiling
- 2 to 3 Year Term