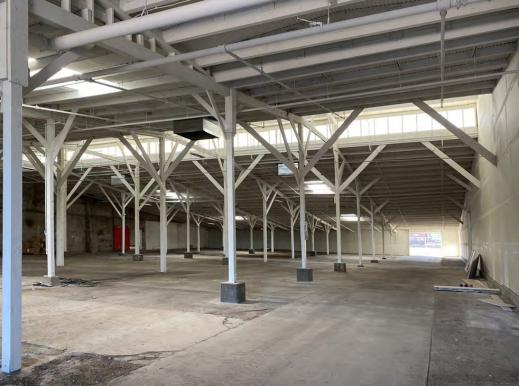

# FLOORPLAN **DETAILS**

## PROPERTY **SUMMARY**

- 19,883 Square Feet @ \$0.59 Modified Gross
- 12' x 8' & 16' x 14' Roll-up Doors
- Grade Level and Shared Truckwell Loading
- A-2 Zoning
- 200 Amps, 120-240 Volt, Single Phase Power
- Evap Cooled Warehouse
- Fire Sprinklered
- 10' 18' Clear Height (Maximum Stack Height is 12' per Fire Code)
- 5% Co-Broke to Tenant Rep Broker with Executed Lease

**ROLL-UP DOORS &** SHARED TRUCKWELL

200 AMPS 120/240 VOLT SINGLE PHASE