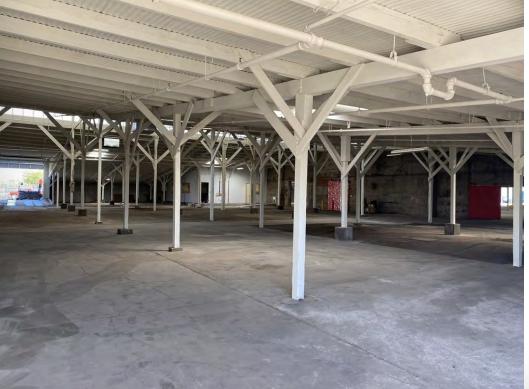

# FLOORPLAN **DETAILS**

## PROPERTY **SUMMARY**

- 19,883 Square Feet @ \$0.59 Modified Gross
- 12' x 8' & 16' x 14' Roll-up Doors
- Grade Level and Shared Truckwell Loading
- A-2 Zoning
- 200 Amps, 120-240 Volt, Single Phase Power
- Evap Cooled Warehouse
- Fire Sprinklered
- 10' 18' Clear Height (Maximum Stack Height is 12' per Fire Code)
- 5% Co-Broke to Tenant Rep Broker with Executed Lease

**ROLL-UP DOORS &** SHARED TRUCKWELL

200 AMPS 120/240 VOLT SINGLE PHASE