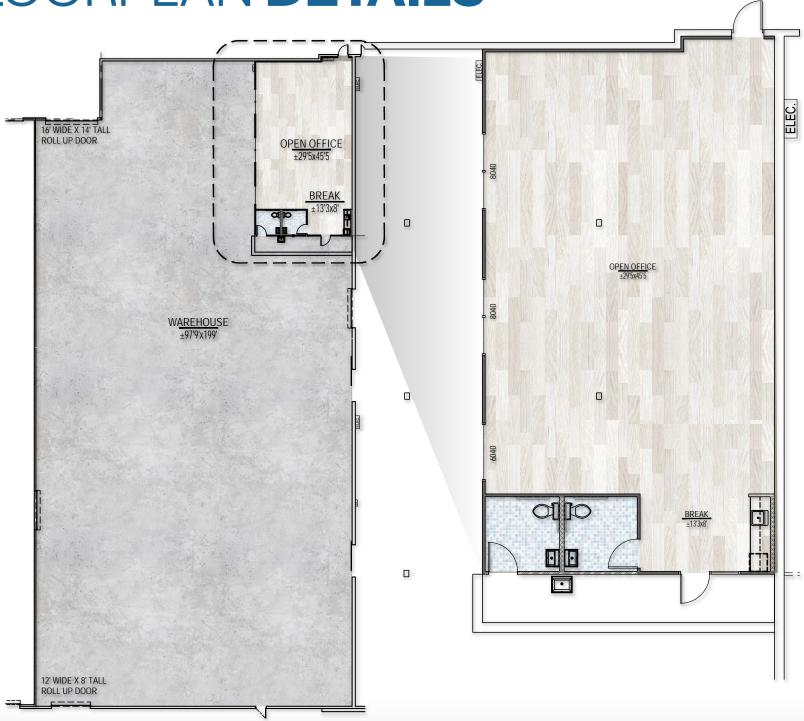

# FLOORPLAN **DETAILS**

## PROPERTY **SUMMARY**

- 19,883 Square Feet @ \$0.59 Modified Gross
- 12' x 8' & 16' x 14' Roll-up Doors
- Grade Level and Shared Truckwell Loading
- A-2 Zoning
- 200 Amps, 120-240 Volt, Single Phase Power
- Evap Cooled Warehouse
- Fire Sprinklered
- 10' 18' Clear Height (Maximum Stack Height is 12' per Fire Code)
- 5% Co-Broke to Tenant Rep Broker with Executed Lease

**ROLL-UP DOORS &** SHARED TRUCKWELL

200 AMPS 120/240 VOLT SINGLE PHASE