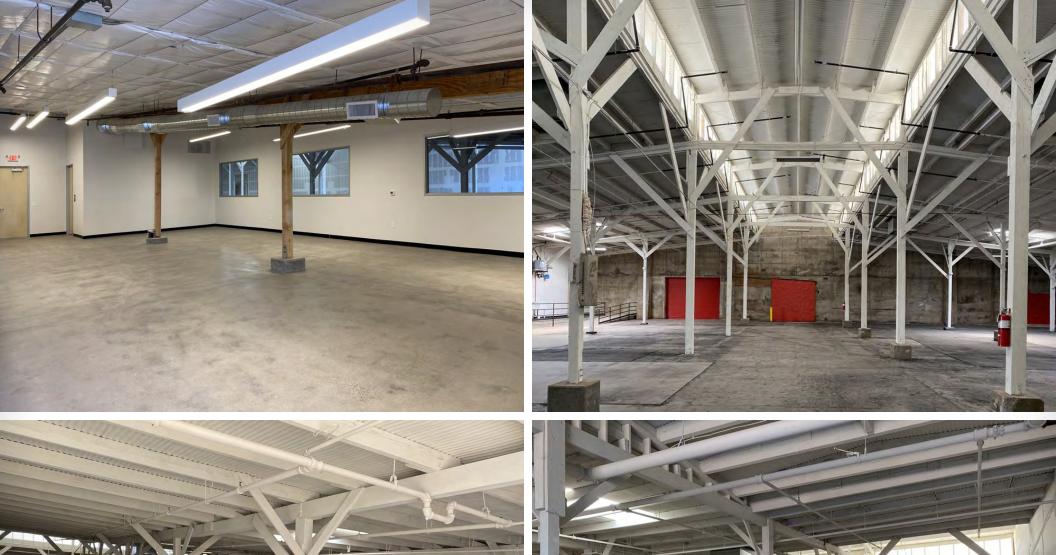

# FLOORPLAN **DETAILS**

## PROPERTY **SUMMARY**

- 19,883 Square Feet @ \$0.59 Modified Gross
- 12' x 8' & 16' x 14' Roll-up Doors
- Grade Level and Shared Truckwell Loading
- A-2 Zoning
- 200 Amps, 120-240 Volt, Single Phase Power
- Evap Cooled Warehouse
- Fire Sprinklered
- 10' 18' Clear Height (Maximum Stack Height is 12' per Fire Code)
- 5% Co-Broke to Tenant Rep Broker with Executed Lease

**ROLL-UP DOORS &** SHARED TRUCKWELL

200 AMPS 120/240 VOLT SINGLE PHASE