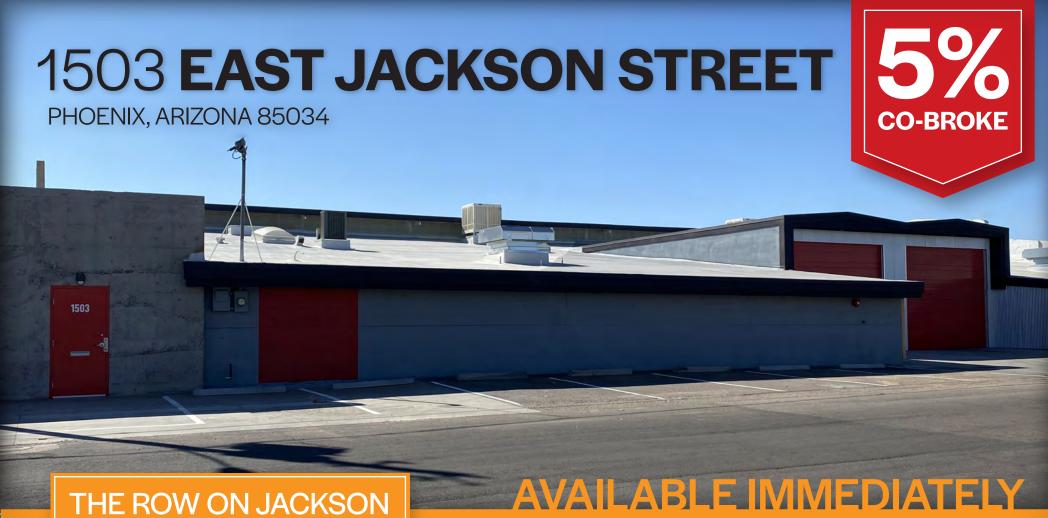

15TH STREET & JACKSON STREET

### **FOR LEASE**

19,883 SQUARE FEET \$0.59 MODIFIED GROSS

## PROPERTY **SUMMARY**

- 19,883 Square Feet @ \$0.59 Modified Gross
- 12' x 8' & 16' x 14' Roll-up Doors
- Grade Level and Shared Truckwell Loading
- A-2 Zoning
- 200 Amps, 120-240 Volt, Single Phase Power
- Evap Cooled Warehouse
- Fire Sprinklered
- 10' 18' Clear Height (Maximum Stack Height is 12' per Fire Code)
- 5% Co-Broke to Tenant Rep Broker with Executed Lease