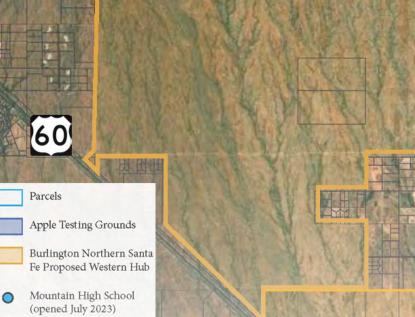

- Utilities Near Sites
- Ideal for Warehouse or Distribution Center Development
- Relatively Flat Land
- ±3,000 Feet to Developing BNSF Railroad Yard
- Adjacent to Apple Vehicle Testing Grounds
- Located Between SR 74 & US 60
- Potential to add an Additional 40 Acres (Lots D & G)