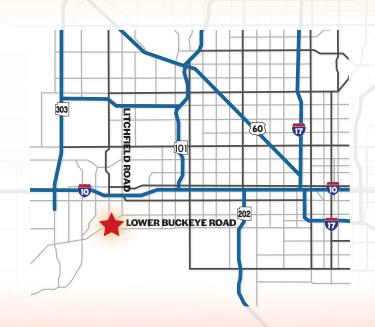

## LOWER BUCKEYE & LITCHFIELD ROADS

GOODYEAR, ARIZONA 85338

±65,200 Square Foot Lot

I-1 Zoning, City of Goodyear

\$800,000 Sales Price

APN# 500-07-054