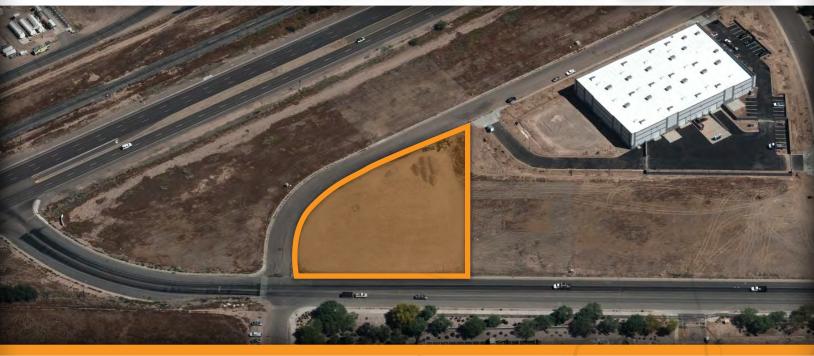

## LOWER BUCKEYE & LITCHFIELD ROADS

GOODYEAR, ARIZONA 85338

±65,200 Square Foot Lot

I-1 Zoning, City of Goodyear

\$800,000 Sales Price

APN# 500-07-054