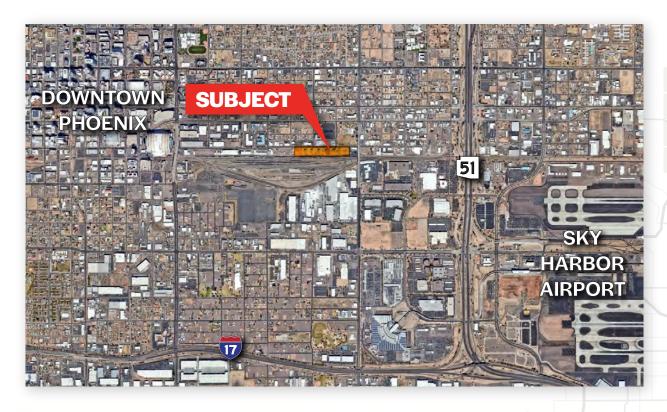

# LOCATION OVERVIEW

# **AREA AMENITIES**

- Easy Access to SR 51, I-17 & I-10 Freeways
- Only Minutes from Sky Harbor Airport
- Located in Downtown Phoenix with Light Rail Access
- Close Proximity to Numerous Venues & Restaurants