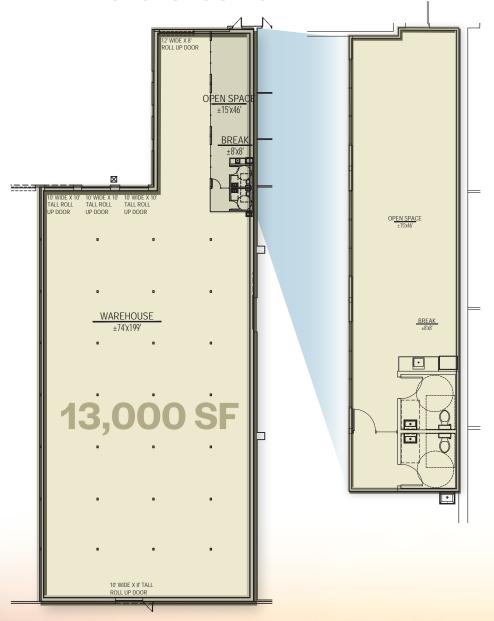

# FLOORPLAN DETAILS

- 18' CLEAR 250 AMP EIGHT SINGLE PHASE

3 TRUCKWELL POSITIONS WITH 10' x 10' DOORS

CITY OF PHOENIX E ZONING

# FLOORPLAN **DETAILS**