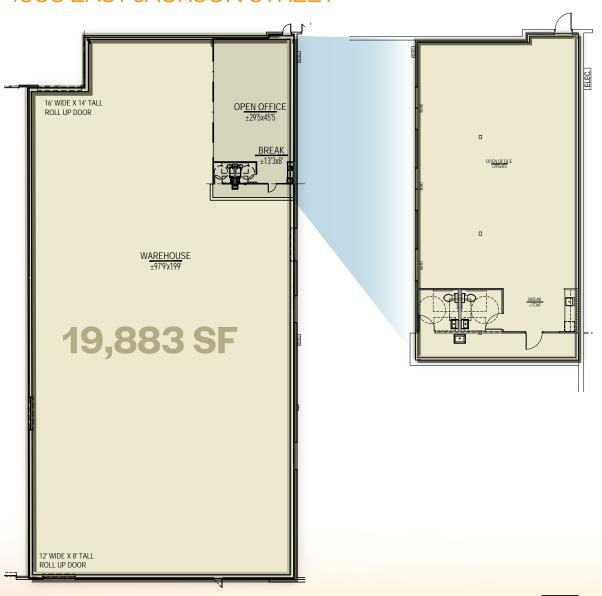

# FLOORPLAN DETAILS

- 18' CLEAR 250 AMP EIGHT SINGLE PHASE

3 TRUCKWELL POSITIONS WITH 10' x 10' DOORS

CITY OF PHOENIX E ZONING

# FLOORPLAN **DETAILS**

## 1503 EAST JACKSON STREET

10' - 18' CLEAR

250 AMP SINGLE PHASE

12' x 8' & 16' x 14' ROLL-UP DOORS

GRADE LEVEL & SHARED TRUCKWELL

CITY OF PHOENIX

ZONING