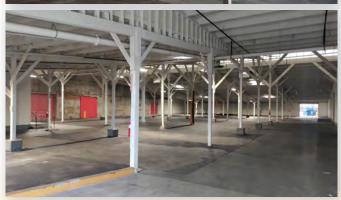

# FLOORPLAN DETAILS

- 18' CLEAR 250 AMP EIGHT SINGLE PHASE

3 TRUCKWELL POSITIONS WITH 10' x 10' DOORS

CITY OF PHOENIX E ZONING

# FLOORPLAN **DETAILS**