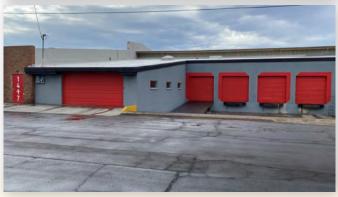

1417 & 1503 EAST JACKSON STREET PHOENIX, ARIZONA 85034

# **FOR LEASE**

13,000 SQUARE FEET 19,883 SQUARE FEET \$0.79 MG

## 1503 EAST JACKSON STREET

10' - 18' CLEAR

250 AMP SINGLE PHASE

12' x 8' & 16' x 14' ROLL-UP DOORS

GRADE LEVEL & SHARED TRUCKWELL

CITY OF PHOENIX

ZONING