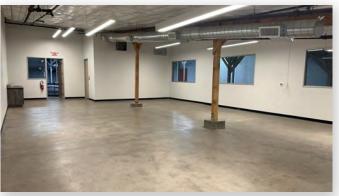

# FLOORPLAN DETAILS

- 18' CLEAR 250 AMP EIGHT SINGLE PHASE

3 TRUCKWELL POSITIONS WITH 10' x 10' DOORS

CITY OF PHOENIX E ZONING

# FLOORPLAN **DETAILS**