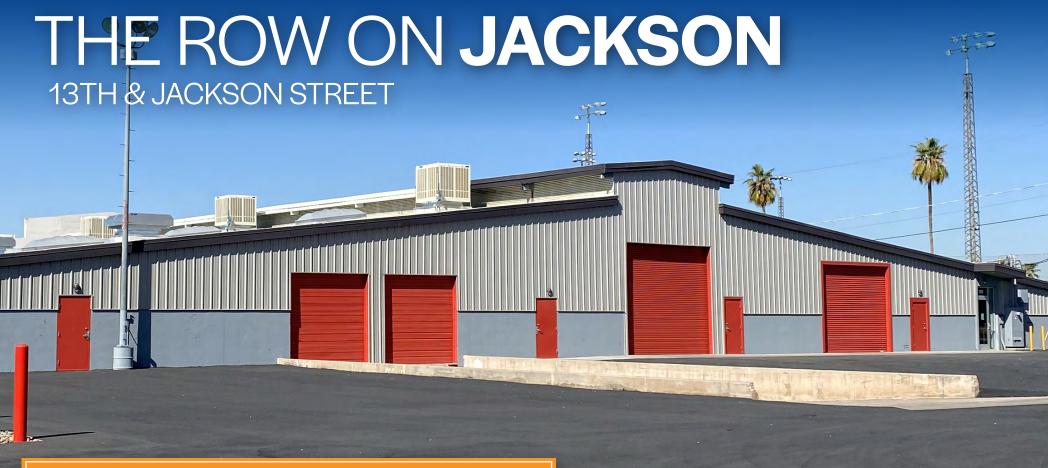

1417 & 1503 EAST JACKSON STREET PHOENIX, ARIZONA 85034

# **AVAILABLE IMMEDIATELY**

# **FOR LEASE**

13,000 SQUARE FEET 19,883 SQUARE FEET \$0.79 MG