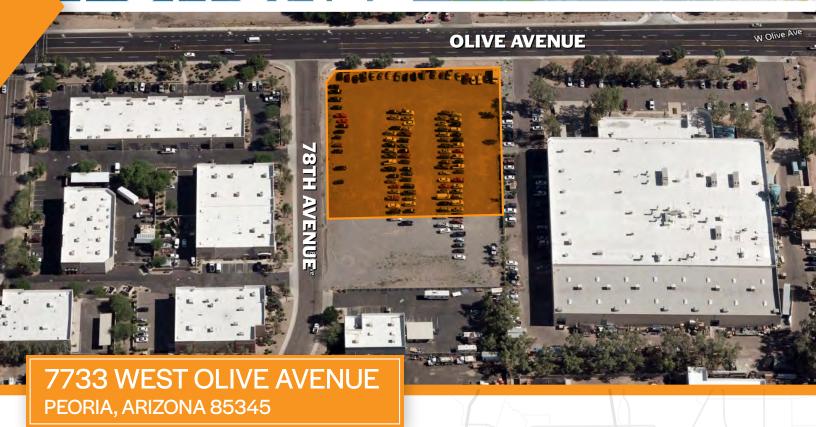

## PROPERTY OVERVIEW

- 1.67 Acres
- \$1,250,000 Sales Price
- \$17 per Square Foot
- Olive Avenue Frontage
- I-1 Zoning