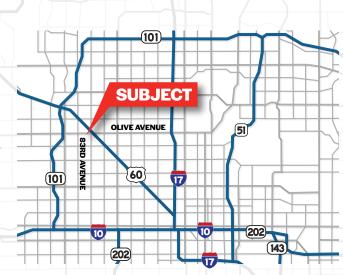

## PROPERTY OVERVIEW

- 1.67 Acres
- \$1,250,000 Sales Price
- \$17 per Square Foot
- Olive Avenue Frontage
- I-1 Zoning