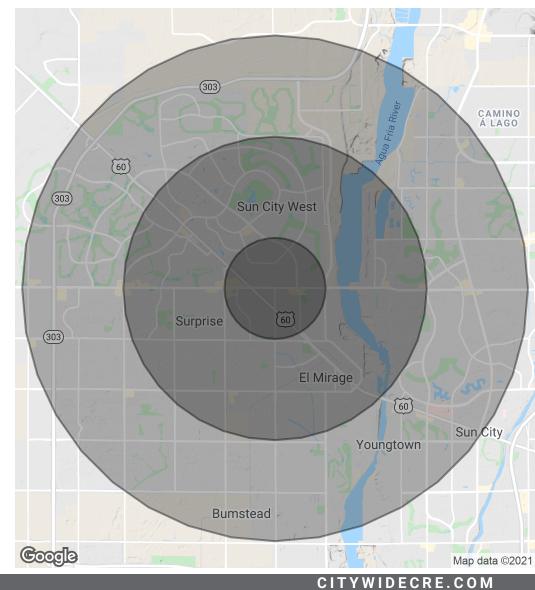

## *||***FOR SALE**

| POPULATION           | 1 MILE | 3 MILES | 5 MILES |
|----------------------|--------|---------|---------|
| Total Population     | 10,654 | 83,260  | 189,780 |
| Average age          | 46.9   | 44.0    | 47.1    |
| Average age (Male)   | 44.9   | 43.6    | 46.8    |
| Average age (Female) | 48.5   | 44.5    | 47.4    |
| HOUSEHOLDS & INCOME  | 1 MILE | 3 MILES | 5 MILES |
| Total households     | 4,619  | 33,865  | 80,811  |

| Total households    | 4,619     | 33,865    | 80,811    |
|---------------------|-----------|-----------|-----------|
| # of persons per HH | 2.3       | 2.5       | 2.3       |
| Average HH income   | \$53,203  | \$57,021  | \$59,064  |
| Average house value | \$193,887 | \$210,265 | \$224,750 |

\* Demographic data derived from 2010 US Census