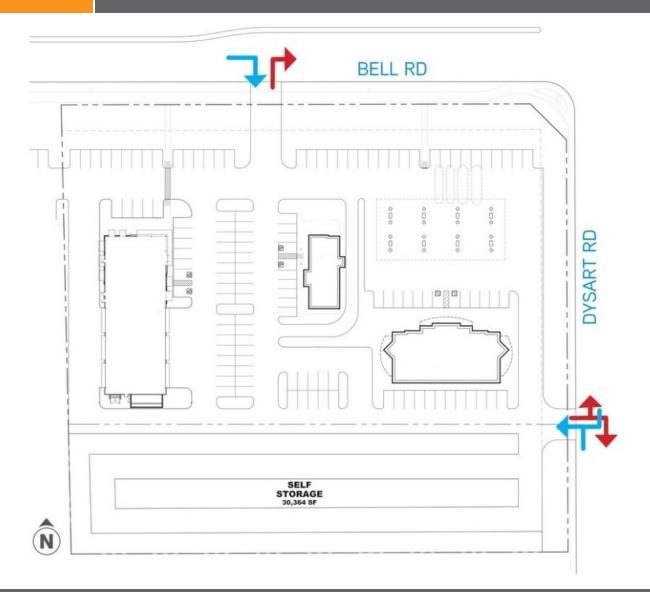

ngers & Kansas City Royals Spring Training Facility                                                                                                                                 |  |
|                   |             | -Located near Ottawa University's Surprise Campus with a student population of                                                                                                                    |  |
| Price / Acre:     | \$1,304,348 | 820 students. In October 2019, a \$20M student housing development completed construction. The four-story residence hall is 76,000 SF and has 308 beds and a 26,000 SF student union common area. |  |

#### **Chad Kirkorsky**

Partner 602.313.1000 x202 chad@citywidecre.com



# SWC BELL RD & DYSART RD

Surprise, AZ 85378

### *||***FOR SALE**



#### **Chad Kirkorsky**

Partner 602.313.1000 x202 chad@citywidecre.com

## CITYWIDECRE.COM



## SWC BELL RD & DYSART RD

Surprise, AZ 85378

## *||***FOR SALE**

| POPULATION           | 1 MILE | 3 MILES | 5 MILES |
|----------------------|--------|---------|---------|
| Total Population     | 10,654 | 83,260  | 189,780 |
| Average age          | 46.9   | 44.0    | 47.1    |
| Average age (Male)   | 44.9   | 43.6    | 46.8    |
| Average age (Female) | 48.5   | 44.5    | 47.4    |
| HOUSEHOLDS & INCOME  | 1 MILE | 3 MILES | 5 MILES |
| Total households     | 4,619  | 33,865  | 80,811  |

| Total households    | 4,619     | 33,865    | 80,811    |
|---------------------|-----------|-----------|-----------|
| # of persons per HH | 2.3       | 2.5       | 2.3       |
| Average HH income