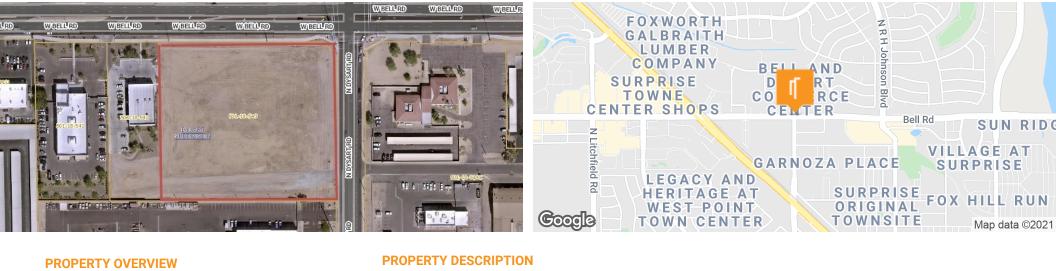

#### *||***FOR SALE**

| PROPERTY OVERVIEW |             | PROPERTY DESCRIPTION                                                                                                                                                                              |  |
|-------------------|-------------|---------------------------------------------------------------------------------------------------------------------------------------------------------------------------------------------------|--|
|                   |             | -4.6 Acres located on the SWC of Bell Rd & Dysart Rd in Surprise, Arizona                                                                                                                         |  |
| Sale Price:       | \$6,000,000 | -Ideal Development Opportunity                                                                                                                                                                    |  |
|                   |             | -Traffic count is approximately 40,000 cars/day on Bell Rd                                                                                                                                        |  |
|                   |             | -Surprise is one of Arizona's fastest growing cities                                                                                                                                              |  |
| Lot Size:         | 4.6 Acres   | -Near Texas Rangers & Kansas City Royals Spring Training Facility                                                                                                                                 |  |
|                   |             | -Located near Ottawa University's Surprise Campus with a student population of                                                                                                                    |  |
| Price / Acre:     | \$1,304,348 | 820 students. In October 2019, a \$20M student housing development completed construction. The four-story residence hall is 76,000 SF and has 308 beds and a 26,000 SF student union common area. |  |