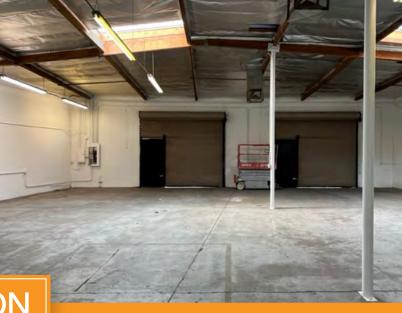

### PROPERTY **OVERVIEW**

- 5,465 Square Feet @ \$0.95 per Square Foot
- Evap Cooled Warehouse
- 2 10' x 10' Garage Doors
- Industrial Park Zoning
- 3 Phase Power
- Abundant Parking
- Close to Freeways and Grand Avenue