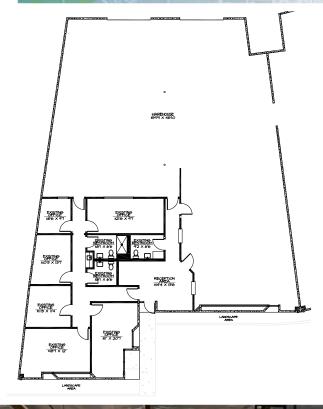

### PROPERTY **OVERVIEW**

- 5,465 Square Feet @ \$0.95 per Square Foot
- Evap Cooled Warehouse
- 2 10' x 10' Garage Doors
- Industrial Park Zoning
- 3 Phase Power
- Abundant Parking
- Close to Freeways and Grand Avenue

#### **Todd Hamilton**

Managing Partner/Designated Broker 602.909.8759 todd@citywidecre.com

All information furnished is from sources deemed reliable. No representation is made as to the accuracy thereof and it is submitted subject to errors, omissions, changes, or withdrawal without notice and to any special listings conditions, including the rate and manner of payment of commissions for particular offerings imposed by principals or agreed to by the company, the terms of which are available to interested principals or brokers. All dimensions are approximate. Owner and/or Broker make no representations expressed or implied as to the accuracy of floor plan/site plan dimensions.