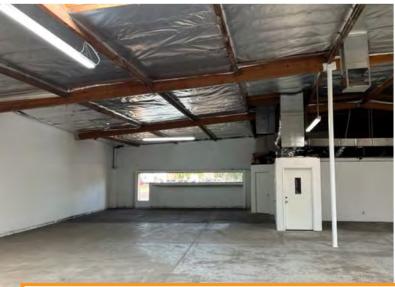

### PROPERTY **OVERVIEW**

- 5,465 Square Feet @ \$0.95 per Square Foot
- Evap Cooled Warehouse
- 2 10' x 10' Garage Doors
- Industrial Park Zoning
- 3 Phase Power
- Abundant Parking
- Close to Freeways and Grand Avenue