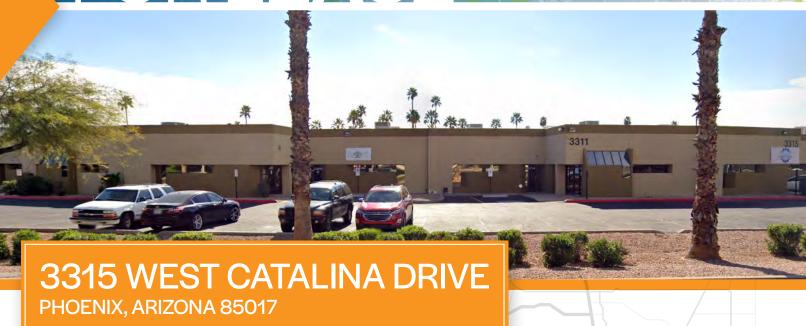

### PROPERTY **OVERVIEW**

- 5,465 Square Feet @ \$0.95 per Square Foot
- Evap Cooled Warehouse
- 2 10' x 10' Garage Doors
- Industrial Park Zoning
- 3 Phase Power
- Abundant Parking
- Close to Freeways and Grand Avenue