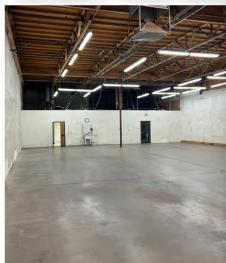

### 5511 NORTH 51ST AVENUE

PHOENIX, ARIZONA 85301

±5,760 Square Feet, Suite 110

\$1.15 Per Square Foot, Modified Gross

2 Private Offices, Open Showroom

16' Clear Height

Two 10' x 10' Roll-Up Doors

3 Phase Power

M-1 Zoning, City of Phoenix

51st Avenue Frontage