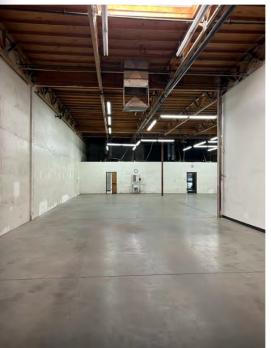

### 5511 NORTH 51ST AVENUE

PHOENIX, ARIZONA 85301

±5,760 Square Feet, Suite 110

\$1.15 Per Square Foot, Modified Gross

2 Private Offices, Open Showroom

16' Clear Height

Two 10' x 10' Roll-Up Doors

3 Phase Power

M-1 Zoning, City of Phoenix

51st Avenue Frontage