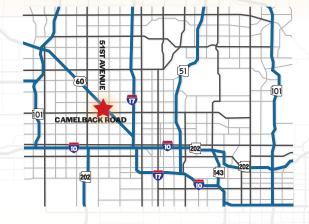

### 5511 NORTH 51ST AVENUE

PHOENIX, ARIZONA 85301

±5,760 Square Feet, Suite 110

\$1.15 Per Square Foot, Modified Gross

2 Private Offices, Open Showroom

16' Clear Height

Two 10' x 10' Roll-Up Doors

3 Phase Power

M-1 Zoning, City of Phoenix

51st Avenue Frontage