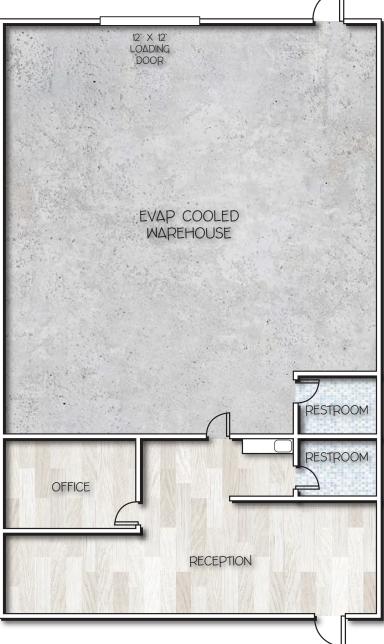

## PROPERTY OVERVIEW

- 2,690 Square Feet, Suite 100
- \$1.40 Per Square Foot, NNN
- 12' x 12' Grade Level Door
- PAD Zoning
- 16' Clear Height
- 3 Phase Power
- Evap Cooled Warehouse

LARATE