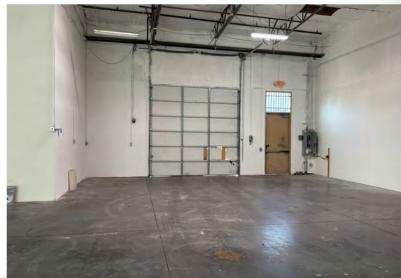

## PROPERTY OVERVIEW

- 2,690 Square Feet, Suite 100
- \$1.40 Per Square Foot, NNN
- 12' x 12' Grade Level Door
- PAD Zoning
- 16' Clear Height
- 3 Phase Power
- Evap Cooled Warehouse

LARATE