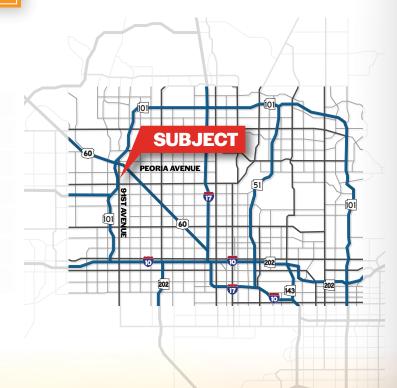

9800

T

MOTOR TRENDZ

### 9800 NORTH 91ST AVENUE PEORIA, ARIZONA 85345

## PROPERTY OVERVIEW

- 2,690 Square Feet, Suite 100
- \$1.40 Per Square Foot, NNN
- 12' x 12' Grade Level Door
- PAD Zoning
- 16' Clear Height
- 3 Phase Power
- Evap Cooled Warehouse



LARATE

#### **Scott Wiley**

**Kate Wiley** 

Associate Broker 623.210.3749 scott@citywidecre.com

#### Sales & Leasing 602.313.1000

kate@citywidecre.com



All information furnished is from sources deemed reliable. No representation is made as to the accuracy thereof and it is submitted subject to errors, omissions, changes, or withdrawal without notice and to any special listings conditions, including the rate and manner of payment of commissions for particular offerings imposed by principals or agreed to by the company, the terms of which are available to interested principals or brokers. All dimensions are approximate. Owner and/or Broker make no representations expressed or implied as to the accuracy of floor plan/site plan dimensions.



101

### 91ST AVENUE

## FOR MORE INFORMAT