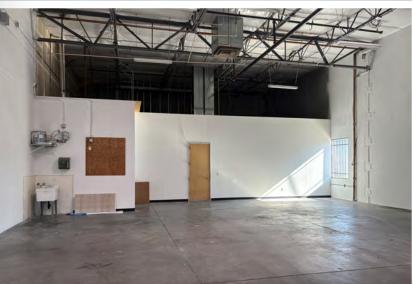

## PROPERTY OVERVIEW

- 2,690 Square Feet, Suite 100
- \$1.40 Per Square Foot, NNN
- 12' x 12' Grade Level Door
- PAD Zoning
- 16' Clear Height
- 3 Phase Power
- Evap Cooled Warehouse

LARATE