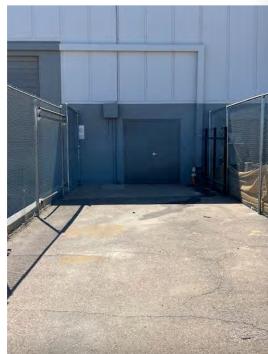

## 5455 NORTH 51ST AVENUE

GLENDALE, ARIZONA 85301

4,800 Square Feet, Suite 30

\$1.15 Per Square Foot, Modified Gross

2 Truckwell Positions, 1 Truckwell Door

16' Clear Height

3 Phase Power

**Evap Cooled Warehouse** 

15% Office, 2 Restrooms

Fire Sprinklered

M-2 Heavy Industrial Zoning, City of Glendale