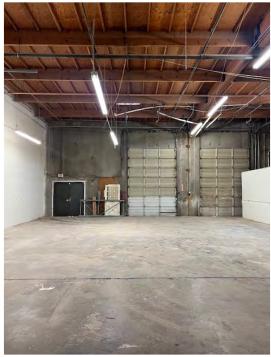

## 5455 NORTH 51ST AVENUE

GLENDALE, ARIZONA 85301

4,800 Square Feet, Suite 30

\$1.15 Per Square Foot, Modified Gross

2 Truckwell Positions, 1 Truckwell Door

16' Clear Height

3 Phase Power

**Evap Cooled Warehouse** 

15% Office, 2 Restrooms

Fire Sprinklered

M-2 Heavy Industrial Zoning, City of Glendale