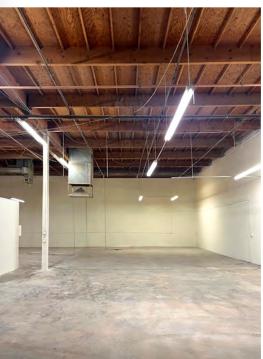

## 5455 NORTH 51ST AVENUE

GLENDALE, ARIZONA 85301

4,800 Square Feet, Suite 30

\$1.15 Per Square Foot, Modified Gross

2 Truckwell Positions, 1 Truckwell Door

16' Clear Height

3 Phase Power

**Evap Cooled Warehouse** 

15% Office, 2 Restrooms

Fire Sprinklered

M-2 Heavy Industrial Zoning, City of Glendale