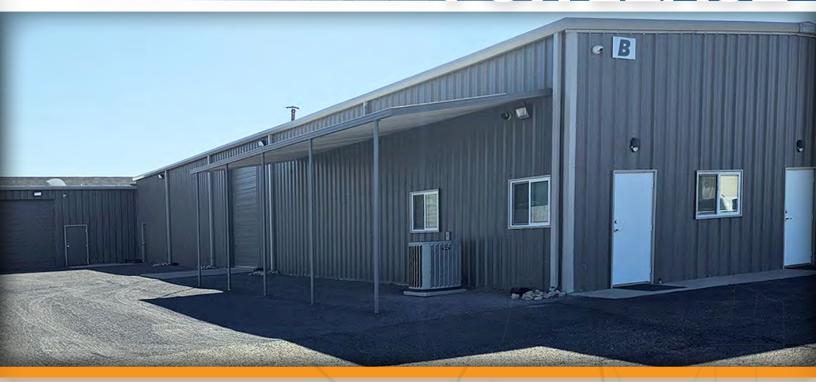

### 9629 NORTH 22ND AVENUE

PHOENIX, ARIZONA 85021

5,000 Square Feet, Building B (North Portion)

\$1.20 Per Square Foot, Modified Gross

All New Construction

16' - 18' Clear Height

12' x 14' Grade Level Loading

200 Amps, 120/208 V

900 Square Foot Office, Lunchroom, 2 Restrooms

Fenced Yard

A-1 Zoning, City of Phoenix