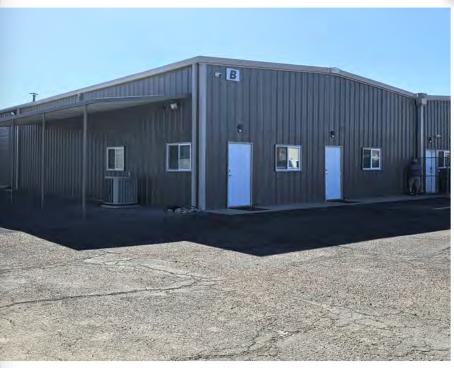

### 9629 NORTH 22ND AVENUE

PHOENIX, ARIZONA 85021

5,000 Square Feet, Building B (North Portion)

\$1.20 Per Square Foot, Modified Gross

All New Construction

16' - 18' Clear Height

12' x 14' Grade Level Loading

200 Amps, 120/208 V

900 Square Foot Office, Lunchroom, 2 Restrooms

Fenced Yard

A-1 Zoning, City of Phoenix