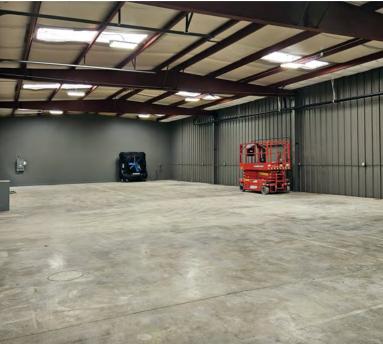

### 9629 NORTH 22ND AVENUE

PHOENIX, ARIZONA 85021

5,000 Square Feet, Building B (North Portion)

\$1.20 Per Square Foot, Modified Gross

All New Construction

16' - 18' Clear Height

12' x 14' Grade Level Loading

200 Amps, 120/208 V

900 Square Foot Office, Lunchroom, 2 Restrooms

Fenced Yard

A-1 Zoning, City of Phoenix