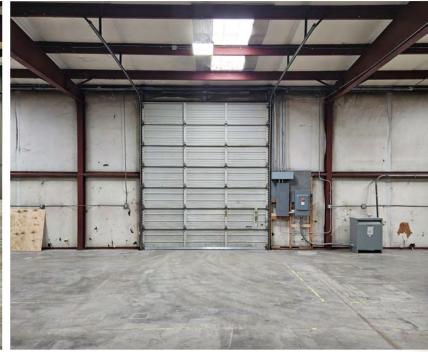

### 9629 NORTH 22ND AVENUE

PHOENIX, ARIZONA 85021

5,000 Square Feet, Building B (North Portion)

\$1.20 Per Square Foot, Modified Gross

All New Construction

16' - 18' Clear Height

12' x 14' Grade Level Loading

200 Amps, 120/208 V

900 Square Foot Office, Lunchroom, 2 Restrooms

Fenced Yard

A-1 Zoning, City of Phoenix