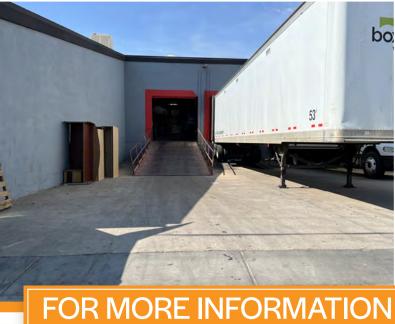

## PROPERTY OVERVIEW

- 16,146 Square Feet
- \$0.69 Per Square Foot, Modified Gross
- 1 Ramp to Grade
- 200 A/480 V, 3 Phase & 200 A/240 V, 3 Phase Power
- A-2 Zoning
- 12' 18' Clear Height (Maximum Stack Height 12' per Fire Code)
- Evap Cooled Warehouse
- Full 5% Co-Broke to Tenant Rep Broker with Executed Lease