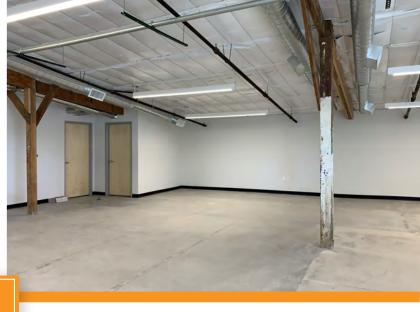

## PROPERTY OVERVIEW

- 16,146 Square Feet
- \$0.69 Per Square Foot, Modified Gross
- 1 Ramp to Grade
- 200 A/480 V, 3 Phase & 200 A/240 V, 3 Phase Power
- A-2 Zoning
- 12' 18' Clear Height (Maximum Stack Height 12' per Fire Code)
- Evap Cooled Warehouse
- Full 5% Co-Broke to Tenant Rep Broker with Executed Lease