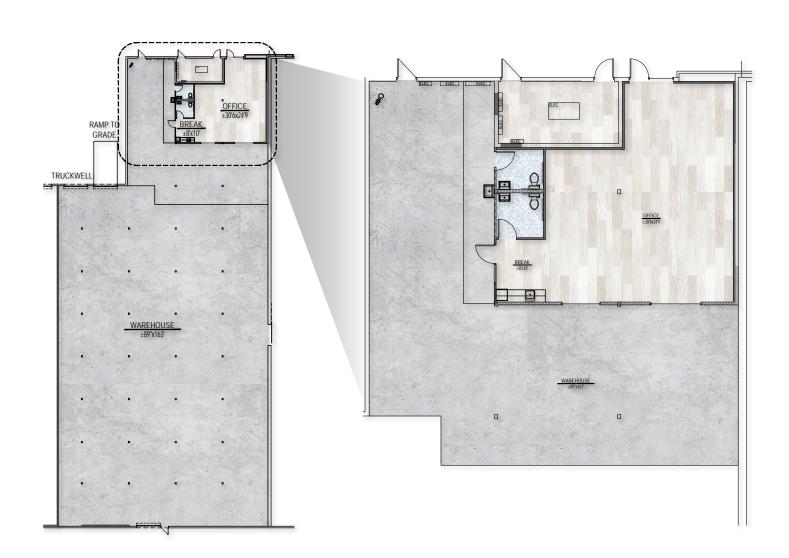

## PROPERTY OVERVIEW

- 16,146 Square Feet
- \$0.69 Per Square Foot, Modified Gross
- 1 Ramp to Grade
- 200 A/480 V, 3 Phase & 200 A/240 V, 3 Phase Power
- A-2 Zoning
- 12' 18' Clear Height (Maximum Stack Height 12' per Fire Code)
- Evap Cooled Warehouse
- Full 5% Co-Broke to Tenant Rep Broker with Executed Lease