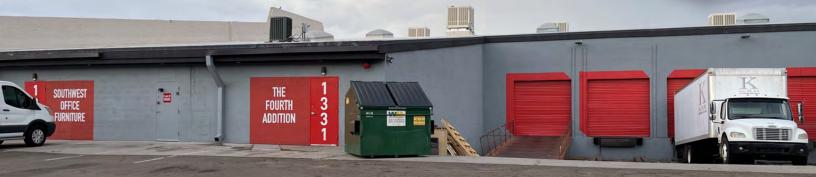

## PROPERTY OVERVIEW

- 16,146 Square Feet
- \$0.69 Per Square Foot, Modified Gross
- 1 Ramp to Grade
- 200 A/480 V, 3 Phase & 200 A/240 V, 3 Phase Power
- A-2 Zoning
- 12' 18' Clear Height (Maximum Stack Height 12' per Fire Code)
- Evap Cooled Warehouse
- Full 5% Co-Broke to Tenant Rep Broker with Executed Lease