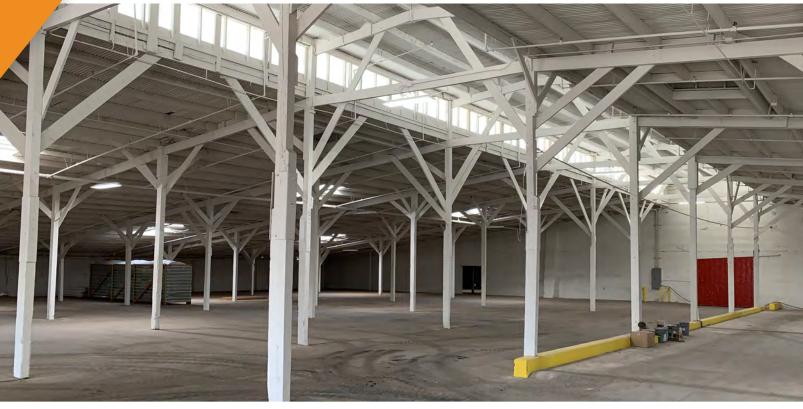

## PROPERTY OVERVIEW

- 16,146 Square Feet
- \$0.69 Per Square Foot, Modified Gross
- 1 Ramp to Grade
- 200 A/480 V, 3 Phase & 200 A/240 V, 3 Phase Power
- A-2 Zoning
- 12' 18' Clear Height (Maximum Stack Height 12' per Fire Code)
- Evap Cooled Warehouse
- Full 5% Co-Broke to Tenant Rep Broker with Executed Lease