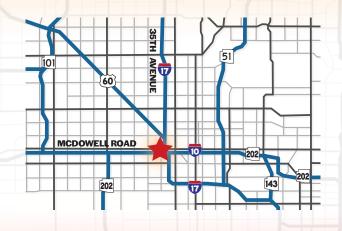

# 1436 NORTH 27TH AVENUE

PHOENIX, ARIZONA 85009

1,000 Square Feet

\$1.15 Per Square Foot, Modified Gross

Open Office, Restroom

A-1 Zoning, City of Phoenix

Immediate Access to I-10 & I-17