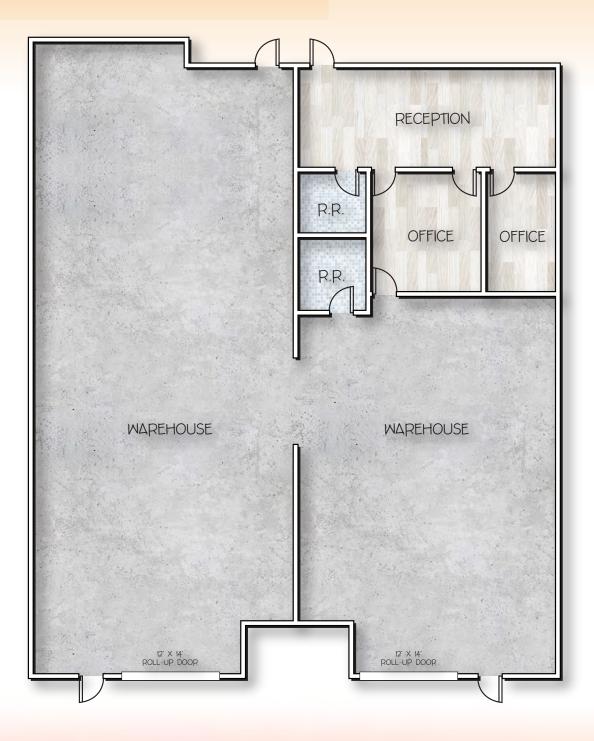

# 8550 NORTH 91ST AVENUE

PEORIA, ARIZONA 85345

- \$1.40 Per Square Foot, NNN
- 4,940 Square Feet, Suites 9-10
- 16' Clear Height
- Two 12' x 14' Grade Level Doors
- 450 Amps, 208 Volt, 3 Phase Power
- PAD Zoning, Peoria (Allows most manufacturing & warehouse uses)