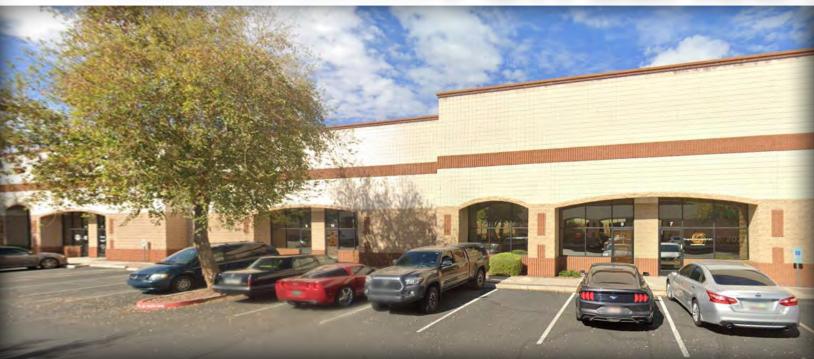

# 8550 NORTH 91ST AVENUE

PEORIA, ARIZONA 85345

- \$1.40 Per Square Foot, NNN
- 4,940 Square Feet, Suites 9-10
- 16' Clear Height
- Two 12' x 14' Grade Level Doors
- 450 Amps, 208 Volt, 3 Phase Power
- PAD Zoning, Peoria (Allows most manufacturing & warehouse uses)