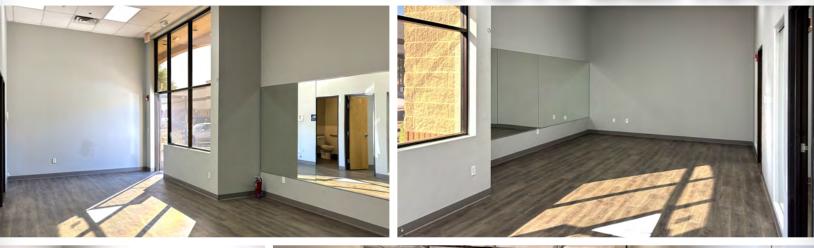

# 8550 NORTH 91ST AVENUE

PEORIA, ARIZONA 85345

- \$1.40 Per Square Foot, NNN
- 4,940 Square Feet, Suites 9-10
- 16' Clear Height
- Two 12' x 14' Grade Level Doors
- 450 Amps, 208 Volt, 3 Phase Power
- PAD Zoning, Peoria (Allows most manufacturing & warehouse uses)