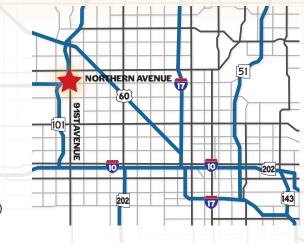

# 8550 NORTH 91ST AVENUE

PEORIA, ARIZONA 85345

- \$1.40 Per Square Foot, NNN
- 4,940 Square Feet, Suites 9-10
- 16' Clear Height
- Two 12' x 14' Grade Level Doors
- 450 Amps, 208 Volt, 3 Phase Power
- PAD Zoning, Peoria (Allows most manufacturing & warehouse uses)