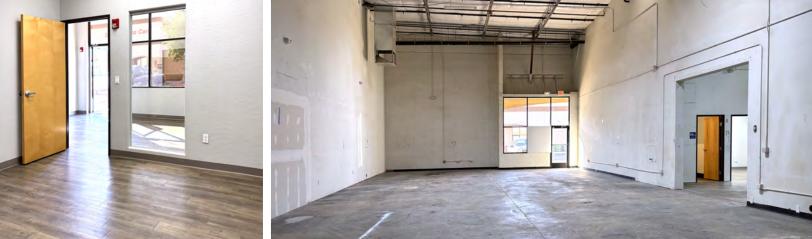

# 8550 NORTH 91ST AVENUE

PEORIA, ARIZONA 85345

- \$1.40 Per Square Foot, NNN
- 4,940 Square Feet, Suites 9-10
- 16' Clear Height
- Two 12' x 14' Grade Level Doors
- 450 Amps, 208 Volt, 3 Phase Power
- PAD Zoning, Peoria (Allows most manufacturing & warehouse uses)