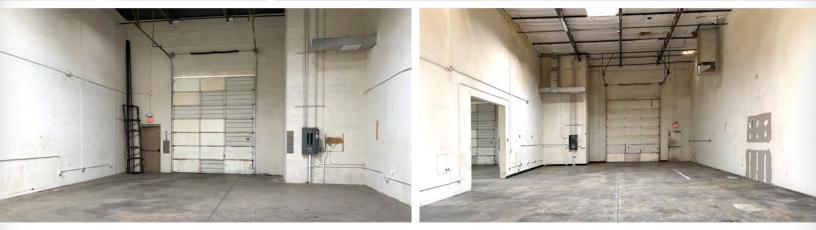

# 8550 NORTH 91ST AVENUE

PEORIA, ARIZONA 85345

- \$1.40 Per Square Foot, NNN
- 4,940 Square Feet, Suites 9-10
- 16' Clear Height
- Two 12' x 14' Grade Level Doors
- 450 Amps, 208 Volt, 3 Phase Power
- PAD Zoning, Peoria (Allows most manufacturing & warehouse uses)