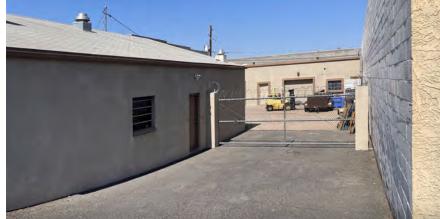

4,000 Square Foot Gated Yard

200 Amps, Single Phase Power

A-1 Zoning, City of Phoenix

Centrally Located, Adjacent to Sky Harbor Airport