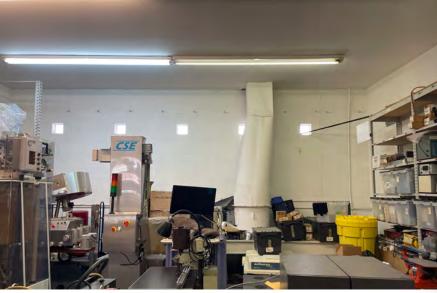

1 Roll-Up Grade Level Door, 10' Clear Height

North Building: 1,500 Square Feet, Warehouse Only, 2 Roll-Up Grade Level Doors,

Evap Cooled, Restroom Buildout Negotiable, 12' Clear Height

\$1.55 Per Square Foot, Gross