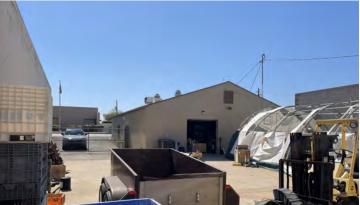

### 4112 WEST WINSLOW AVENUE

PHOENIX, ARIZONA 85040

3,525 Square Feet Total, 2 Buildings (Either or For Lease)

Owner to Occupy Either Building Not Leased by Tenant

South Building: 2,000 Square Feet, Office, HVAC,

1 Roll-Up Grade Level Door, 10' Clear Height

North Building: 1,500 Square Feet, Warehouse Only, 2 Roll-Up Grade Level Doors,

Evap Cooled, Restroom Buildout Negotiable, 12' Clear Height

\$1.55 Per Square Foot, Gross

4,000 Square Foot Gated Yard

200 Amps, Single Phase Power

A-1 Zoning, City of Phoenix

Centrally Located, Adjacent to Sky Harbor Airport