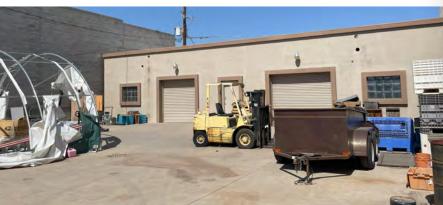

### 4112 WEST WINSLOW AVENUE

PHOENIX, ARIZONA 85040

3,525 Square Feet Total, 2 Buildings (Either or For Lease)

Owner to Occupy Either Building Not Leased by Tenant

South Building: 2,000 Square Feet, Office, HVAC,

1 Roll-Up Grade Level Door, 10' Clear Height

North Building: 1,500 Square Feet, Warehouse Only, 2 Roll-Up Grade Level Doors,

Evap Cooled, Restroom Buildout Negotiable, 12' Clear Height

\$1.55 Per Square Foot, Gross

4,000 Square Foot Gated Yard

200 Amps, Single Phase Power

A-1 Zoning, City of Phoenix

Centrally Located, Adjacent to Sky Harbor Airport