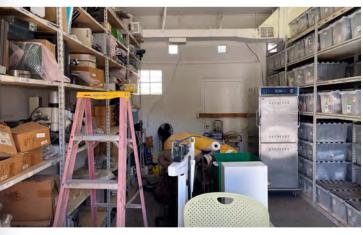

### 4112 WEST WINSLOW AVENUE

PHOENIX, ARIZONA 85040

3,525 Square Feet Total, 2 Buildings (Either or For Lease)

Owner to Occupy Either Building Not Leased by Tenant

South Building: 2,000 Square Feet, Office, HVAC,

1 Roll-Up Grade Level Door, 10' Clear Height

North Building: 1,500 Square Feet, Warehouse Only, 2 Roll-Up Grade Level Doors,

Evap Cooled, Restroom Buildout Negotiable, 12' Clear Height

\$1.55 Per Square Foot, Gross