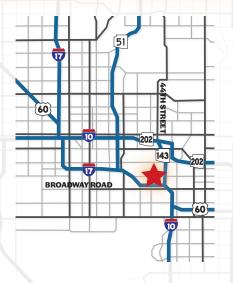

4,000 Square Foot Gated Yard

200 Amps, Single Phase Power

A-1 Zoning, City of Phoenix

Centrally Located, Adjacent to Sky Harbor Airport