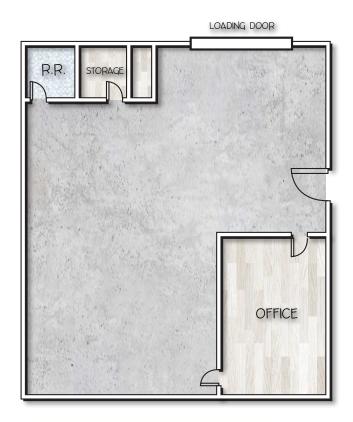

### 4112 WEST WINSLOW AVENUE

PHOENIX, ARIZONA 85040

3,525 Square Feet Total, 2 Buildings (Either or For Lease)

Owner to Occupy Either Building Not Leased by Tenant

South Building: 2,000 Square Feet, Office, HVAC,

1 Roll-Up Grade Level Door, 10' Clear Height

North Building: 1,500 Square Feet, Warehouse Only, 2 Roll-Up Grade Level Doors,

Evap Cooled, Restroom Buildout Negotiable, 12' Clear Height

\$1.55 Per Square Foot, Gross

4,000 Square Foot Gated Yard

200 Amps, Single Phase Power

A-1 Zoning, City of Phoenix

Centrally Located, Adjacent to Sky Harbor Airport