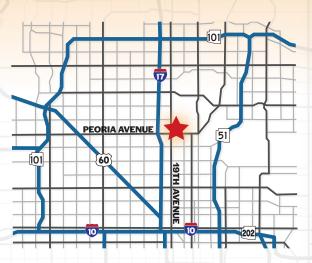

### 2001 WEST CHERYL DRIVE

PHOENIX, ARIZONA 85021

2,000 Square Feet, Suite 1A

\$0.95 Per Square Foot, Modified Gross

10' x 12' Garage Door

14' Clear Height

3 Phase Power

A-1 Zoning, City of Phoenix