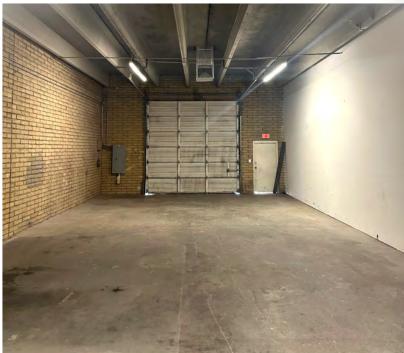

### 2001 WEST CHERYL DRIVE

PHOENIX, ARIZONA 85021

2,000 Square Feet, Suite 1A

\$0.95 Per Square Foot, Modified Gross

10' x 12' Garage Door

14' Clear Height

3 Phase Power

A-1 Zoning, City of Phoenix

Large Reception Area, 1 Office, Private Restroom

**Evap Cooled Warehouse** 

Common Fenced Yard

Immediate Access to I-17 at Peoria Avenue