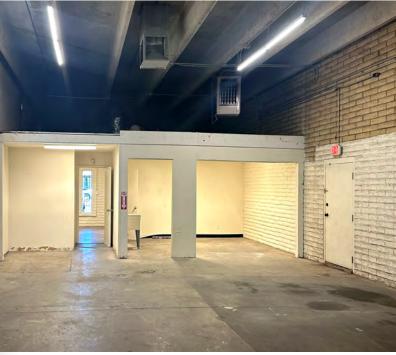

### 2001 WEST CHERYL DRIVE

PHOENIX, ARIZONA 85021

2,000 Square Feet, Suite 1A

\$0.95 Per Square Foot, Modified Gross

10' x 12' Garage Door

14' Clear Height

3 Phase Power

A-1 Zoning, City of Phoenix

Large Reception Area, 1 Office, Private Restroom

**Evap Cooled Warehouse** 

Common Fenced Yard

Immediate Access to I-17 at Peoria Avenue