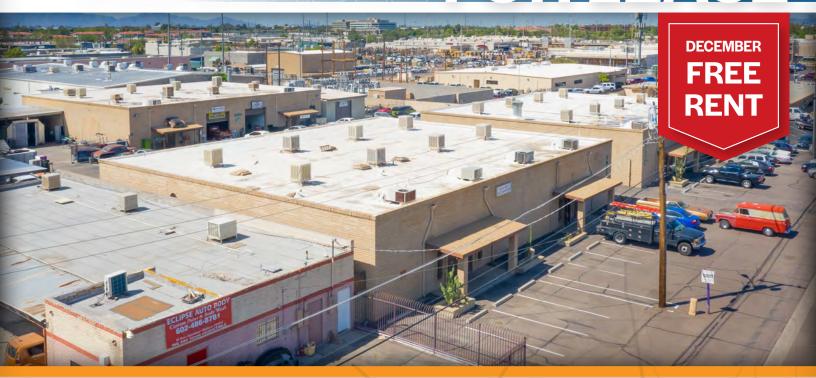

# ABLE FOR LEASE

### 2001 WEST CHERYL DRIVE

PHOENIX, ARIZONA 85021

2,000 Square Feet, Suite 1A

\$0.95 Per Square Foot, Modified Gross

10' x 12' Garage Door

14' Clear Height

3 Phase Power

A-1 Zoning, City of Phoenix

Large Reception Area, 1 Office, Private Restroom

**Evap Cooled Warehouse** 

Common Fenced Yard

Immediate Access to I-17 at Peoria Avenue