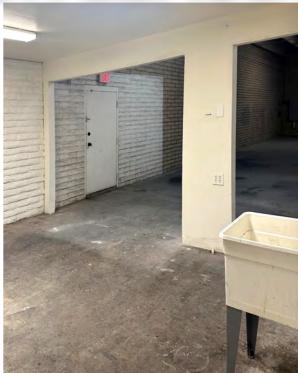

### 2001 WEST CHERYL DRIVE

PHOENIX, ARIZONA 85021

2,000 Square Feet, Suite 1A

\$0.95 Per Square Foot, Modified Gross

10' x 12' Garage Door

14' Clear Height

3 Phase Power

A-1 Zoning, City of Phoenix

Large Reception Area, 1 Office, Private Restroom

**Evap Cooled Warehouse** 

Common Fenced Yard

Immediate Access to I-17 at Peoria Avenue