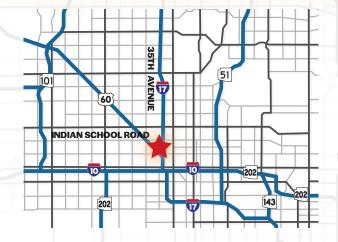

## 2907 WEST FAIRMOUNT AVENUE

PHOENIX, ARIZONA 85017

3,300 Square Feet, 0.46 Acres

Freestanding Office & Small Warehouse

100% HVAC

Natural Gas

400 Amps, 120/208V, 3 Phase Power

Fire Sprinklered