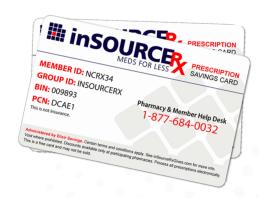

's important to take the medication you've been prescribed. Cost should never be the reason you don't.

That's why Tandem HR has partnered with inSourceRx. We've made it easy and convenient to access affordable medications at a pharmacy near you. Simply enter the medication you've been prescribed and you'll see how much it will cost at a variety of local pharmacies.

When you access your inSourceRx Prescription Savings Card you can use it to save on all your medications and your pet's too! You're welcome to share this benefit with your friends and family members. This is a free benefit to all clients.

### Here's how it works:



### Access your card.

Start accessing your prescription savings card by downloading the card via e-mail or text, printing the card, or having it mailed to you.





### Check your savings.

And the prescription you need to fill on our easy form. Having the name of the medication handy will assure you see all the options available to you.



### Find a pharmacy.

Let's your city, state, or zip code to find pharmacies near you who honor the inSourceRx Prescription Savings Card.



### Show your card and SAVE.

Show your text, saved e-mail, or printed card to your pharmacist when you submit your prescription to be filled if you've had your prescription called in, show your inSourceRx Prescription Savings Card when you pay for your prescription.

## Pet Insurance

With two budget-friendly options, there's never been a better time to protect your pet.

### **EMPLOYEE PLAN OPTIONS**

- Employee owned and paid. Payroll-deducted and portable coverage
- Be