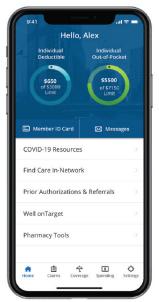

# Blue Cross and Blue Shield members also enjoy many benefits beyond their coverage including:

- Fitness Program
- Health Assessments
- Discount Program
- Digital Self-Management Programs
- Convenient App
- Virtual Visits

- Diabetes & Blood Pressure Management Tools
- Online Wellness Portal
- Hinge Health
- Weight Loss Program