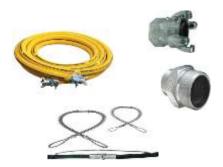

### **Rental Equipment Accessories**

**Back Pressure Regulators** 

Air Manifolds Flanged and Threaded Air Fittings Chicago and Boss Air Connections 2" Air Hose 25' and 50' 3" Air Hose 25' and 50'

DryAire Rentals offer rental desiccant air dryers that can be matched with rental air compressors to provide a total solution to your compressed air needs. Call today (855-4-dryair) to get competitive rates.