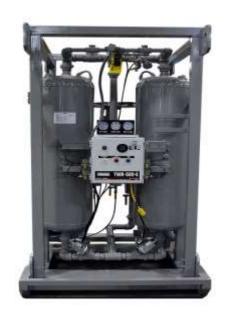

## **TWR SERIES**

TWR Series of Rental Heatless Desiccant Air Dryers Are Rugged, Reliable and Engineered for the Rental Market

**Electronics** 

**Automotive** 

Pulp & Paper

**Drilling** 

Sandblasting

Designed for the rugged demands of the rental industry. DryAire Rentals TWR Series, delivers clean, dry air, all in one complete, reliable package. Skid package includes an air cooled after cooler, bulk moisture separator, coarse pre filter, fine pre filter, heatless regenerative desiccant dryer and particulate after filter.

#### PRODUCT FEATURES:

- · Rugged design for indoor and outdoor installations
- Dryer mounted on draggable skid for field applications
- Competitive rental rates
- Solid state controller in NEMA 4X enclosure
- Standard design pressure is 200 psi
- · Selectable air cooled after cooler
- Achievable dew point from -40 to -80°F
- · Full flow safety relief valves with top blow off for personnel protection
- Large capacity oil lubricator (60 oz.) with tamper free internal setting
- · Fork holes and lifting lugs for ease of transportation
- Meets ISO 8573 1.2.1 standards for oil, water and particulate contamination
- Hour meter and failure to switch alarm light
- Single point electrical connection via chord set plug and play