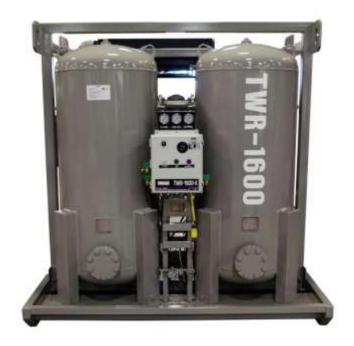

## **TWR SERIES**

TWR Series of Rental Heatless Desiccant Air Dryers Are Rugged, Reliable and Engineered for the Rental Market

**Electronics** 

**Automotive** 

Pulp & Paper

**Drilling** 

Sandblasting

Designed for the rugged demands of the rental industry. DryAire Rentals TWR Series, delivers clean, dry air, all in one complete, reliable package. Skid package includes an air cooled after cooler, bulk moisture separator, coarse pre filter, fine pre filter, heatless regenerative desiccant dryer and particulate after filter.

#### PRODUCT FEATURES:

- · Rugged design for indoor and outdoor installations
- Dryer mounted on draggable skid for field applications
- Competitive rental rates
- Solid state controller in NEMA 4X enclosure
- Standard design pressure is 200 psi
- · Selectable air cooled after cooler
- Achievable dew point from -40 to -80°F
- · Full flow safety relief valves with top blow off for personnel protection
- Large capacity oil lubricator (60 oz.) with tamper free internal setting
- · Fork holes and lifting lugs for ease of transportation
- Meets ISO 8573 1.2.1 standards for oil, water and particulate contamination
- Hour meter and failure to switch alarm light
- Single point electrical connection via chord set plug and play