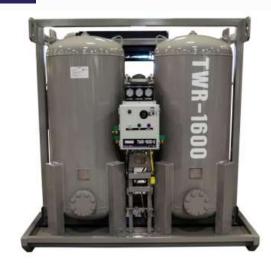

## **TWR SERIES**

TWR Series of Rental Heatless Desiccant Air Dryers Are Rugged, Reliable and Engineered for the Rental Market

**Electronics** 

**Automotive** 

Pulp & Paper

**Drilling** 

Sandblasting

Designed for the rugged demands of the rental industry. DryAire Rentals TWR Series, delivers clean, dry air, all in one complete, reliable package. Skid package includes an air cooled after cooler, bulk moisture separator, coarse pre filter, fine pre filter, heatless regenerative desiccant dryer and particulate after filter.

#### PRODUCT FEATURES:

- · Rugged design for indoor and outdoor installations
- Dryer mounted on draggable skid for field applications
- Competitive rental rates
- Solid state controller in NEMA 4X enclosure
- Standard design pressure is 200 psi
- · Selectable air cooled after cooler
- Achievable dew point from -40 to -80°F
- · Full flow safety relief valves with top blow off for personnel protection
- Large capacity oil lubricator (60 oz.) with tamper free internal setting
- · Fork holes and lifting lugs for ease of transportation
- Meets ISO 8573 1.2.1 standards for oil, water and particulate contamination
- Hour meter and failure to switch alarm light
- Single point electrical connection via chord set plug and play