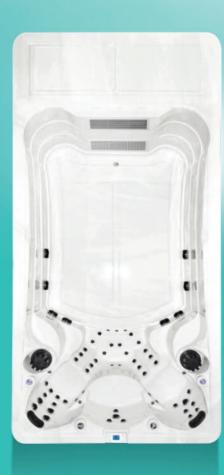

#### Special Features Include:

- Built in Bluetooth Speaker System
- · Balboa SpaTouch Control System
- · Ozone Generator
- Dual-port Filter
- Foot Massage
- · Drainage System

With its striking presence and highly functional design, the 'Super Stream Swim Spa' is bound to be an impressive addition to any space.

With three powerful 3HP pumps it offers a truly unique swimming experience. Its 32 high-performance jest await you in the resting area to provide a relaxing experience after your swim. In addition to its high spec, it boasts a highly contemporary design, supported by its 26 LED lights which provide a mesmerising spectacle.

## Super Stream

#### **Design Specifications:**

Dimensions: 3980 x 2300x 1200 mm

Configuration: 3x Seats

Max Current: 40Amp

Heater: 3KW Titanium Heater
Insulation: High density foam for

shell body

Swim-spa: **3x Counter current jets** 