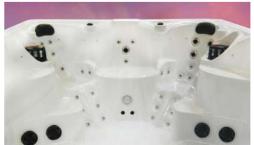

## Vector Stream

the jewel in the Orca Leisure range. A unique feature is the 12 speed, high volume turbine, which delivers a personally tailored challenge for swimmers of all levels.

Additionally, the rear of the swim-spa features 53 hydro-massage jets which are powered by two 3HP pumps. This provides the users with a resting area that creates a highly relaxing experience which can be enjoyed after a high-intensity swim. The Vector Stream is an impressive, high quality, highly functional swim spa.

## Vector Stream

#### **Design Specifications:**

Dimensions: 4660 x 2300x 1550 mm

Configuration: 3x Seats

Max Current: **50Amp** 

Heater: 3KW Titanium Heater
Insulation: High density foam for

shell body

Swim-spa: **4KW High volume propeller** 

swim-current system

Circulation Pump: 1x 1.0 HP

Jet Pumps: 2x 3HP

Stainless Steel Jets: x53

LED Lights: 1x 5" underwater LED

24x Multi-point LED lighting

system

- 2x 200mm ø cartridge filters
- Bottom drain outlet
- Ozone Generator & 5x Ozone Injectors
- Turbine controlled swim area
- 3x 2HP Hydro-massage pumps
- 2x Headrests
- Maintenance-free synthetic PS skirt
- Includes topside thermal cover