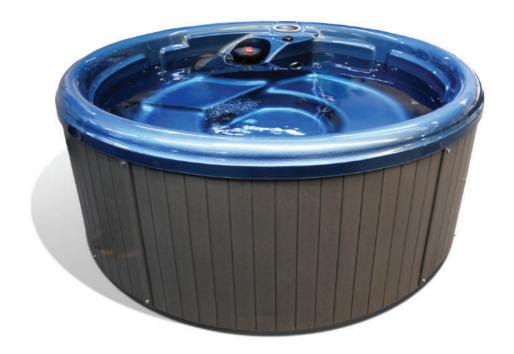

16x Jets

2kw Heater

The 'Avonboro' is a powerful 13Amp hot tub with a luxurious high quality shell design.

Always the forefront of spa technology, Orca Leisure has enhanced the image of Avonboro hot tub to give it a stunning contemporary look. The result is unique blend of high-performance, functionality and style.

## Avonboro

#### **Design Specifications:**

**6**x

Dimensions: 2000 x 2000x 780 mm

Configuration: Bench Seat

Max Current: **13Amp**Heater: **2KW** 

Insulation: **18mm high density PU Foam** 

Circulation Pump: 0.35 HP

Jet Pumps: 1x 2HP

Stainless Steel Jets: x16

LED Lights: 12x

Includes hot tub cover

- Top Floating Filter
- Drainage System
- Whirlpool Jet
- · 2 Level bench seat

The **'Hallboro'** is a powerful 32Amp hot tub with a luxurious high quality shell design and two lounger seats.