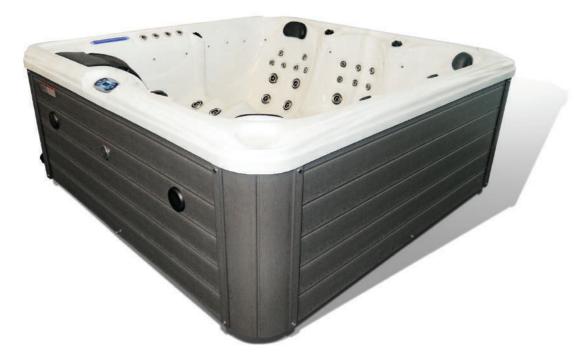

Something for Everyone...

Orca Leisure hot tubs are available with a wide range of features and accessories designed to deliver the ultimate in relaxation and luxury.

**6x** Person Hot Tub Dimensions: 2000 x 2000 x 780mm

16x Jets

2kw Heater

The 'Avonboro' is a powerful 13Amp hot tub with a luxurious high quality shell design.

Always the forefront of spa technology, Orca Leisure has enhanced the image of Avonboro hot tub to give it a stunning contemporary look. The result is unique blend of high-performance, functionality and style.