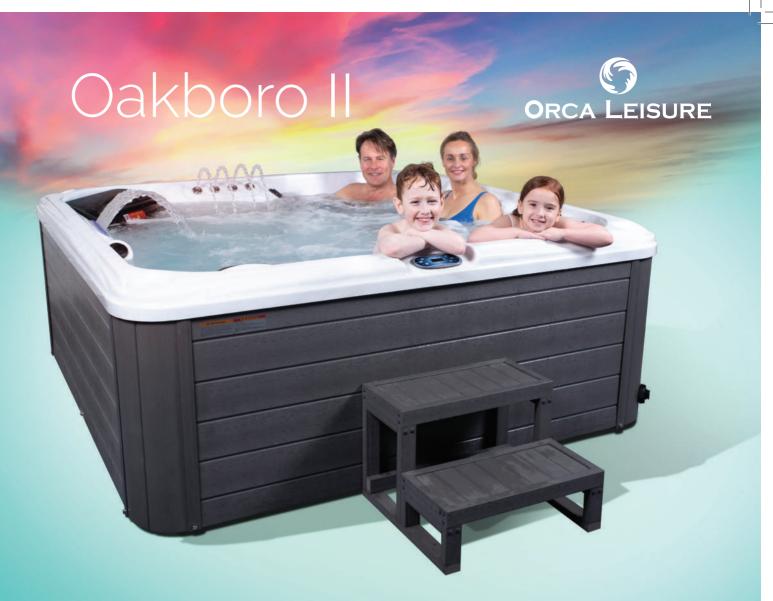

**5x** Person Hot Tub Dimensions: 2100 x 2100 x 830mm

54x Jets

3kw Heater

The 'Oakboro II' is a powerful 32Amp hot tub with a luxurious high quality shell design with two lounger seat.

Always the forefront of spa technology, Orca Leisure has enhanced the image of Oakboro II hot tub to give it a stunning contemporary look. The result is unique blend of high-performance, functionality and style.

## Oakboro II