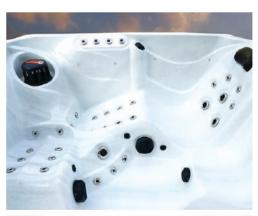

**5x** Person Hot Tub Dimensions: 2100 x 2100 x 830mm

54x Jets

3kw Heater

The 'Oakboro II' is a powerful 32Amp hot tub with a luxurious high quality shell design with two lounger seat.

Always the forefront of spa technology, Orca Leisure has enhanced the image of Oakboro II hot tub to give it a stunning contemporary look. The result is unique blend of high-performance, functionality and style.

#### **Design Specifications:**

**5**X

Dimensions: 2100 x 2100x 830 mm Configuration: 3x Seats, 2x Loungers

Max Current: **32Amp**Heater: **3KW** 

Insulation: **18mm High density PU foam** 

Circulation Pump: 0.35 HP

Jet Pumps: 3x 2HP

Stainless Steel Jets: x54

Fountains: 4x Stainless Steel Fountains
Waterfall: 1x 10" Curtain Waterfall

LED Lights: 27x

Includes hot tub cover and steps

#### Special Features Include:

- · Built in Speaker System
- · Ozone Generator
- Dual-port Filter
- Foot Massage
- Drainage System

The 'SwanBoro II' is a powerful 32Amp hot tub with a luxurious high quality shell design and one lounger seat.