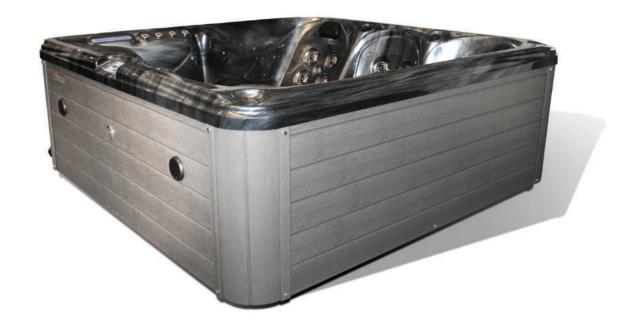

We Design the Lifestyle that You Deserve

Orca Leisure is a UK hot tub manufacturer, focusing on producing competitively priced, high-quality products using the latest technology supported by comprehensive warranties and dedicated after-sales service.

#### Seating Configuration:

Orca Leisure hot tubs are available in sizes up to 6x seats and with a range of seating and lounger options for supreme comfort and relaxation.

- 18mm High density PU foam insulation
- Directional and rotational stainless steel jets
- Single and dual-port filtration systems
- Durable stainless steel frame
- Wood effect composite side panels

Something for Everyone...

Orca Leisure hot tubs are available with a wide range of features and accessories designed to deliver the ultimate in relaxation and luxury.

**6x** Person Hot Tub Dimensions: 2000 x 2000 x 780mm