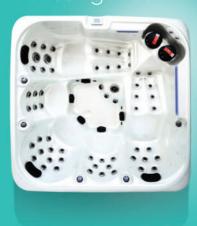

## Northboro

#### **Design Specifications:**

**5**X

Dimensions: 2140 x 2140x 830 mm

Configuration: 3x Seats, 2x Loungers

Max Current: 13/32Amp

Heater: 2KW

Insulation: **18mm high density PU Foam** 

Circulation Pump: 0.35 HP

Jet Pumps: 3x Stormforce 7

Stainless Steel Jets: x60

Fountains: 2x Stainless Steel Fountains

Waterfall: 1x 10" Waterfall

1x 24" Waterfall

LED Lights: 23x

Includes hot tub cover and steps

- · Balboa Touch control system
- · Ozone Generator
- Dual-port Filter
- Foot Massage
- · LED Corner Posts