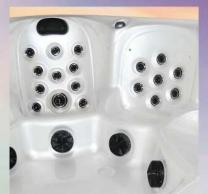

#### Seating Configuration:

Orca Leisure hot tubs are available in sizes up to 6x seats and with a range of seating and lounger options for supreme comfort and relaxation.

- 18mm High density PU foam insulation
- Directional and rotational stainless steel jets
- Single and dual-port filtration systems
- Durable stainless steel frame
- Wood effect composite side panels

#### Relax & Invigorate

Get the best therapeutic results with our range of high quality directional and rotating jets.