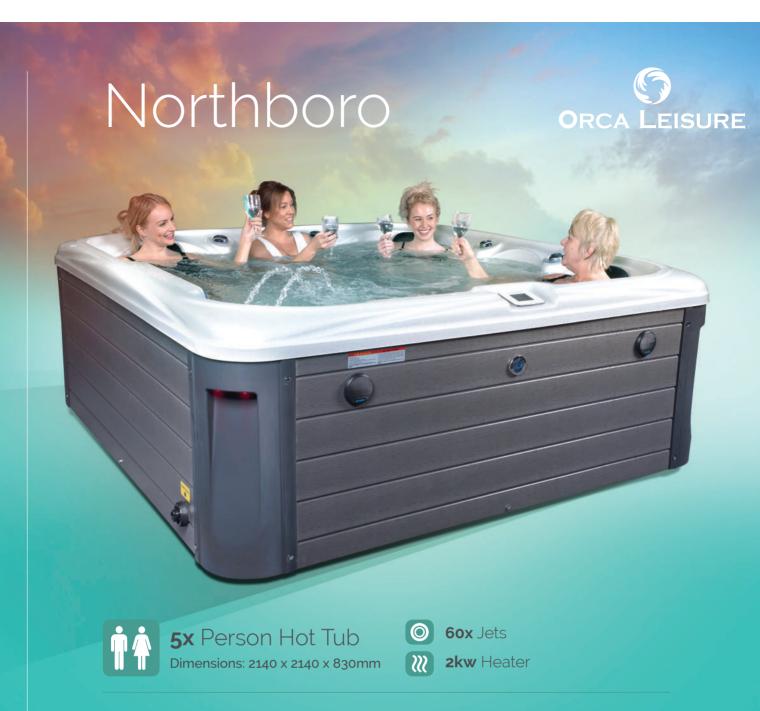

## Northboro

#### **Design Specifications:**

**5**X

Dimensions: 2140 x 2140x 830 mm

Configuration: 3x Seats, 2x Loungers

Max Current: 13/32Amp

Heater: 2KW

Insulation: **18mm high density PU Foam** 

Circulation Pump: 0.35 HP

Jet Pumps: 3x Stormforce 7

Stainless Steel Jets: x60

Fountains: 2x Stainless Steel Fountains

Waterfall: 1x 10" Waterfall

1x 24" Waterfall

LED Lights: 23x

Includes hot tub cover and steps

- · Balboa Touch control system
- · Ozone Generator
- Dual-port Filter
- Foot Massage
- · LED Corner Posts