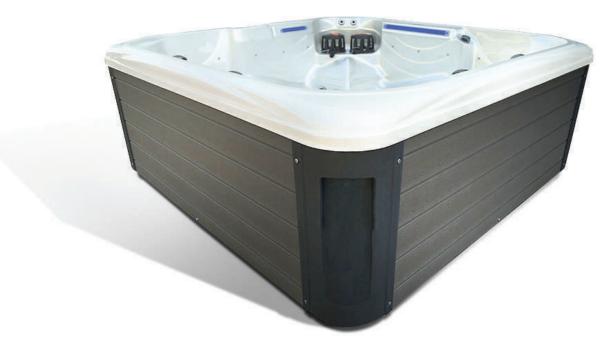

## Northboro

#### **Design Specifications:**

**5**X

Dimensions: 2140 x 2140x 830 mm

Configuration: 3x Seats, 2x Loungers

Max Current: 13/32Amp

Heater: 2KW

Insulation: **18mm high density PU Foam** 

Circulation Pump: 0.35 HP

Jet Pumps: 3x Stormforce 7

Stainless Steel Jets: x60

Fountains: 2x Stainless Steel Fountains

Waterfall: 1x 10" Waterfall

1x 24" Waterfall

LED Lights: 23x

Includes hot tub cover and steps

- · Balboa Touch control system
- · Ozone Generator
- Dual-port Filter
- Foot Massage
- · LED Corner Posts