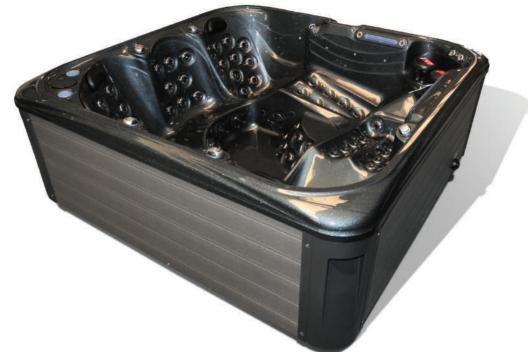

Something for Everyone...

Orca Leisure hot tubs are available with a wide range of features and accessories designed to deliver the ultimate in relaxation and luxury.

**6x** Person Hot Tub Dimensions: 2000 x 2000 x 780mm

16x Jets

2kw Heater

The 'Avonboro' is a powerful 13Amp hot tub with a luxurious high quality shell design.

Always the forefront of spa technology, Orca Leisure has enhanced the image of Avonboro hot tub to give it a stunning contemporary look. The result is unique blend of high-performance, functionality and style.