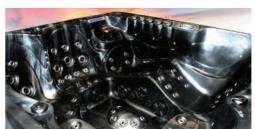

## Northboro

#### **Design Specifications:**

**5**X

Dimensions: 2140 x 2140x 830 mm

Configuration: 3x Seats, 2x Loungers

Max Current: 13/32Amp

Heater: 2KW

Insulation: **18mm high density PU Foam** 

Circulation Pump: 0.35 HP

Jet Pumps: 3x Stormforce 7

Stainless Steel Jets: x60

Fountains: 2x Stainless Steel Fountains

Waterfall: 1x 10" Waterfall

1x 24" Waterfall

LED Lights: 23x

Includes hot tub cover and steps

- · Balboa Touch control system
- · Ozone Generator
- Dual-port Filter
- Foot Massage
- · LED Corner Posts