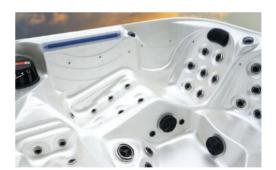

#### Design Features Include:

- · Directional Jets
- · Fountains & Waterfalls
- · Led Mood Lighting
- Touch Screen Control
- Programmable Settings
- WiFi Remote access by app
- · Bluetooth sound system
- A range of colours and finishes available

#### Seating Configuration:

Orca Leisure hot tubs are available in sizes up to 6x seats and with a range of seating and lounger options for supreme comfort and relaxation.

- 18mm High density PU foam insulation
- Directional and rotational stainless steel jets
- Single and dual-port filtration systems
- Durable stainless steel frame
- Wood effect composite side panels

#### Relax & Invigorate

Get the best therapeutic results with our range of high quality directional and rotating jets.