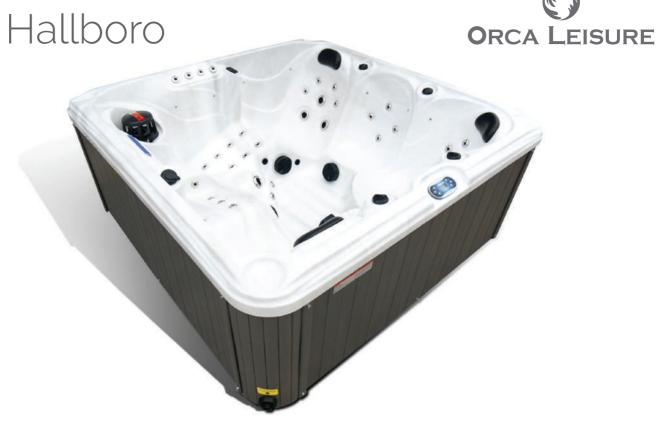

Stainless Steel Jets: x16

LED Lights: 12x

Includes hot tub cover

- Top Floating Filter
- Drainage System
- Whirlpool Jet
- · 2 Level bench seat

The **'Hallboro'** is a powerful 32Amp hot tub with a luxurious high quality shell design and two lounger seats.

Always the forefront of spa technology, Orca Leisure has enhanced the image of Hallboro hot tub to give it a stunning contemporary look. The result is unique blend of high-performance, functionality and style.

#### **Design Specifications:**

**5**X

Dimensions: 2050 x 2050x 780 mm Configuration: 3x Seats, 2x Loungers

Max Current: **32Amp**Heater: **3KW** 

Insulation: 18mm high density PU Foam

Circulation Pump: 0.35 HP

Jet Pumps: 2x 2HP

Stainless Steel Jets: x50

Fountains: 4x Stainless Steel Fountains
Waterfall: 1x 10" Curtain Waterfall

LED Lights: 22x

Includes hot tub cover and steps

- · Balboa control system
- · Ozone Generator
- Top Floating Filter
- Foot Massage
- Drainage System