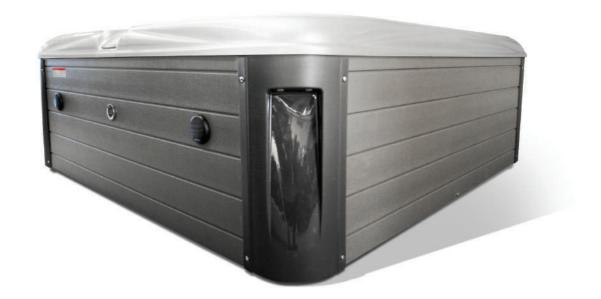

# Glenboro

**6x** Person Hot Tub Dimensions: 2260 x 2260 x 830mm

**70x** Jets

**3kw** Heater

The stylish 'Glenboro' is a powerful 32Amp hot tub with a luxurious high sparkle shell design and a lounger seat.

Having full control over the design, specification and manufacture of all our products gives you the peace of mind that you are buying a top quality hot tub built to the highest standards.

**Bluetooth** 