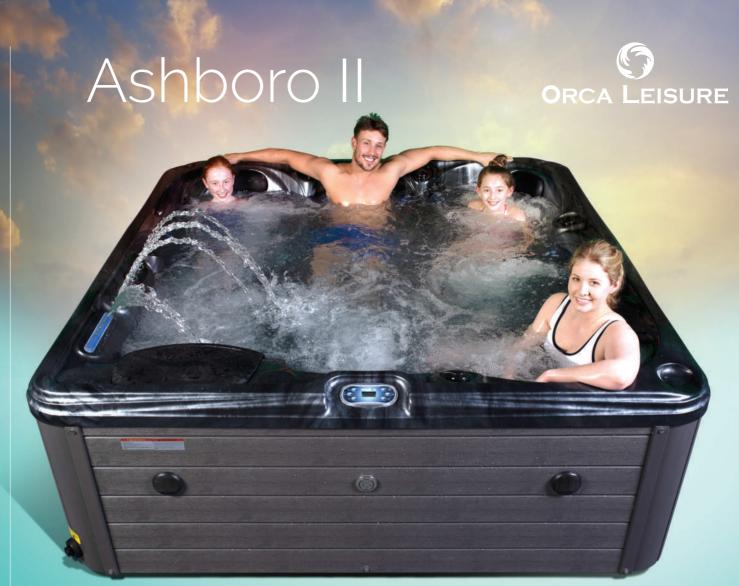

#### Special Features Include:

- · Built in Bluetooth Speaker System
- · Champagne Bucket
- Ozone Generator
- Single-port Filter
- Foot Massage
- Drainage System

**6x** Person Hot Tub Dimensions: 2230 x 2230x 830 mm

55x Jets

3kw Heater

The 'Ashboro II' is a powerful 32Amp hot tub with a luxurious high quality shell design with one lounger seat.

Always the forefront of spa technology, Orca Leisure has enhanced the image of Ashboro II hot tub to give it a stunning contemporary look. The result is unique blend of high-performance, functionality and style.

Having full control over the design specification and manufacture of all our hot tubs gives you the peace of mind that you are buying a top quality hot tub produced to the highest standards.

## Ashboro II

#### **Design Specifications:**

6x

Dimensions: 2230 x 2230x 830 mm

Configuration: 4x Seats, 1x Lounger

Max Current: **32Amp**Heater: **3KW** 

Insulation: **18mm High density PU foam** 

Circulation Pump: 0.35 HP

Jet Pumps: 3x 2HP

Stainless Steel Jets: x55

Fountains: 5x Stainless Steel Fountains
Waterfall: 1x 10" Curtain Waterfall

LED Lights: 26x

Includes hot tub cover and steps

#### Special Features Include:

- · Built in Bluetooth Speaker System
- Ozone Generator
- Dual-port Filter
- Foot Massage
- Drainage System