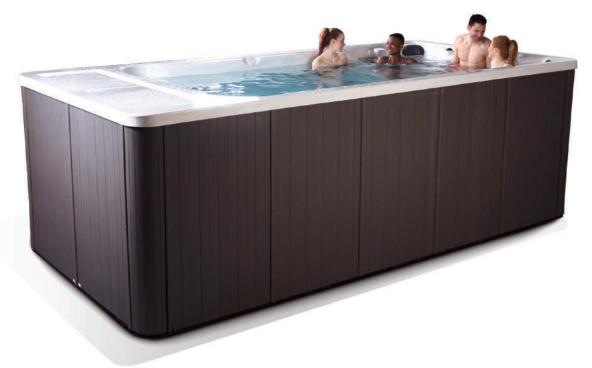

#### Special Features Include:

- Built in Bluetooth Speaker System
- · Balboa SpaTouch Control System
- · Ozone Generator
- Dual-port Filter
- Foot Massage
- · Drainage System

With its striking presence and highly functional design, the 'Super Stream Swim Spa' is bound to be an impressive addition to any space.

With three powerful 3HP pumps it offers a truly unique swimming experience. Its 32 high-performance jest await you in the resting area to provide a relaxing experience after your swim. In addition to its high spec, it boasts a highly contemporary design, supported by its 26 LED lights which provide a mesmerising spectacle.

## Super Stream

#### **Design Specifications:**

Dimensions: 3980 x 2300x 1200 mm

Configuration: 3x Seats

Max Current: 40Amp

Heater: 3KW Titanium Heater
Insulation: High density foam for

shell body

Swim-spa: **3x Counter current jets** 