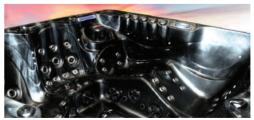

55x Jets

3kw Heater

The 'Ashboro II' is a powerful 32Amp hot tub with a luxurious high quality shell design with one lounger seat.

Always the forefront of spa technology, Orca Leisure has enhanced the image of Ashboro II hot tub to give it a stunning contemporary look. The result is unique blend of high-performance, functionality and style.

#### **Design Specifications:**

6x

Dimensions: 2230 x 2230x 830 mm

Configuration: 4x Seats, 1x Lounger

Max Current: **32Amp**Heater: **3KW** 

Insulation: **18mm High density PU foam** 

Circulation Pump: 0.35 HP

Jet Pumps: 3x 2HP

Stainless Steel Jets: x55

Fountains: 5x Stainless Steel Fountains
Waterfall: 1x 10" Curtain Waterfall

LED Lights: 26x

Includes hot tub cover and steps

#### Special Features Include:

- · Built in Bluetooth Speaker System
- Ozone Generator
- Dual-port Filter
- Foot Massage
- Drainage System