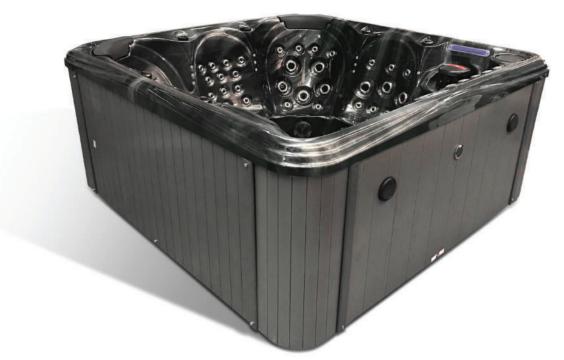

**Bluetooth** 

**6x** Person Hot Tub Dimensions: 2000 x 2000 x 880mm

100x Jets

**3kw** Heater

The 'Kirkboro' is a powerful 32Amp hot tub with a luxurious high quality shell design with a lounger seat.

Always the forefront of spa technology, Orca Leisure has enhanced the image of Kirkboro hot tub to give it a stunning contemporary look. The result is unique blend of high-performance, functionality and style.

#### **Design Specifications:**

6x

Dimensions: 2000 x 2000x 880 mm

Configuration: 5x Seats, 1x Lounger

Max Current: **32Amp**Heater: **3KW** 

Insulation: **18mm High density PU foam** 

Circulation Pump: 0.35 HP

Jet Pumps: 3x 2HP

Stainless Steel Jets: x100

Fountains: 5x Stainless Steel Fountains
Waterfall: 1x 10" Curtain Waterfall

LED Lights: 27x

Includes hot tub cover and steps

#### Special Features Include:

- · Built in Bluetooth Speaker System
- · Champagne Bucket
- Ozone Generator
- Single-port Filter
- Foot Massage
- Drainage System

**6x** Person Hot Tub Dimensions: 2230 x 2230x 830 mm