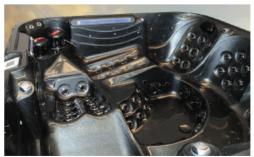

#### Seating Configuration:

Orca Leisure hot tubs are available in sizes up to 6x seats and with a range of seating and lounger options for supreme comfort and relaxation.

- 18mm High density PU foam insulation
- Directional and rotational stainless steel jets
- Single and dual-port filtration systems
- Durable stainless steel frame
- Wood effect composite side panels

#### Relax & Invigorate

Get the best therapeutic results with our range of high quality directional and rotating jets.