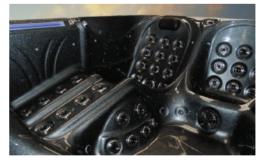

#### Seating Configuration:

Orca Leisure hot tubs are available in sizes up to 6x seats and with a range of seating and lounger options for supreme comfort and relaxation.

- 18mm High density PU foam insulation
- Directional and rotational stainless steel jets
- Single and dual-port filtration systems
- Durable stainless steel frame
- Wood effect composite side panels

#### Relax & Invigorate

Get the best therapeutic results with our range of high quality directional and rotating jets.