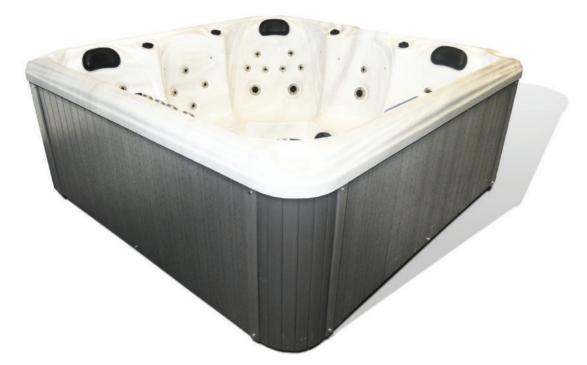

## Swanboro II

#### **Design Specifications:**

6x

Dimensions: 2100 x 2100x 830 mm Configuration: 5x Seats, 1x Lounger

Max Current: **32Amp**Heater: **3KW** 

Insulation: **18mm High density PU foam** 

Circulation Pump: 0.35 HP

Jet Pumps: 3x 2HP

Stainless Steel Jets: x55

Fountains: 4x Stainless Steel Fountains
Waterfall: 1x 10" Curtain Waterfall

LED Lights: 27x

Includes hot tub cover and steps

- Built in Bluetooth Speaker System
- Ozone Generator
- Dual-port Filter
- Foot Massage
- Drainage System