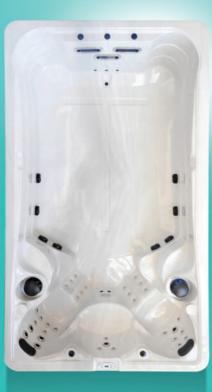

#### Special Features Include:

- Built in Bluetooth Speaker System
- · Balboa SpaTouch Control System
- · Ozone Generator
- Dual-port Filter
- Foot Massage
- · Drainage System

With its striking presence and highly functional design, the 'Super Stream Swim Spa' is bound to be an impressive addition to any space.

With three powerful 3HP pumps it offers a truly unique swimming experience. Its 32 high-performance jest await you in the resting area to provide a relaxing experience after your swim. In addition to its high spec, it boasts a highly contemporary design, supported by its 26 LED lights which provide a mesmerising spectacle.

## Super Stream

#### **Design Specifications:**

Dimensions: 3980 x 2300x 1200 mm

Configuration: 3x Seats

Max Current: 40Amp

Heater: 3KW Titanium Heater
Insulation: High density foam for

shell body

Swim-spa: **3x Counter current jets** 

Circulation Pump: 1x 1.0 HP

Jet Pumps: 4x 3HP

Stainless Steel Jets: x33

LED Lights: 1x 5" underwater LED

26x Multi-point LED lighting system

- 2x 150mm ø cartridge filters
- Bottom drain outlet
- Ozone Generator & 4x Ozone Injectors
- 3x 3HP Swim-spa pumps
- 1x 3HP Hydro-massage pumps
- 2x Comfort headrests
- Maintenance-free synthetic PS skirt
- Includes topside thermal cover
- · 3-Level step