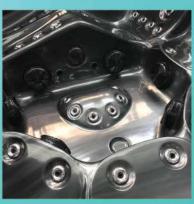

#### Seating Configuration:

Orca Leisure hot tubs are available in sizes up to 6x seats and with a range of seating and lounger options for supreme comfort and relaxation.

- 18mm High density PU foam insulation
- Directional and rotational stainless steel jets
- Single and dual-port filtration systems
- Durable stainless steel frame
- Wood effect composite side panels