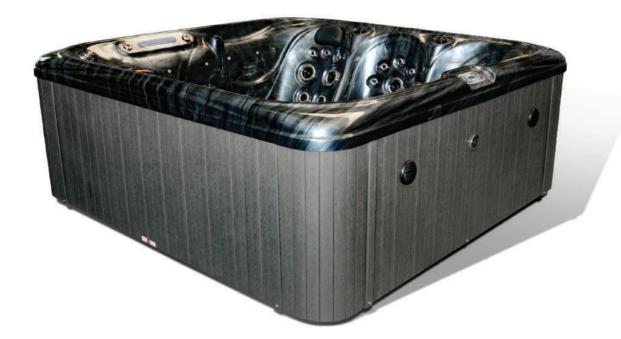

**Bluetooth** 

6x Person Hot Tub
Dimensions: 2130 x 2130x 830 mm

**110x** Jets

**3kw** Heater

The Luxurious
'Foxboro II' is a powerful
32Amp hot tub with a
high quality shell design
with a lounger seat.

Always the forefront of spa technology, Orca Leisure has enhanced the image of Foxboro II hot tub to give it a stunning contemporary look. The result is unique blend of high-performance, functionality and style.

#### **Design Specifications:**

6x

Dimensions: 2130 x 2130x 830 mm Configuration: 5x Seats, 1x Lounger

Max Current: **32Amp**Heater: **3KW** 

Insulation: **18mm High density PU foam** 

Circulation Pump: 0.35 HP