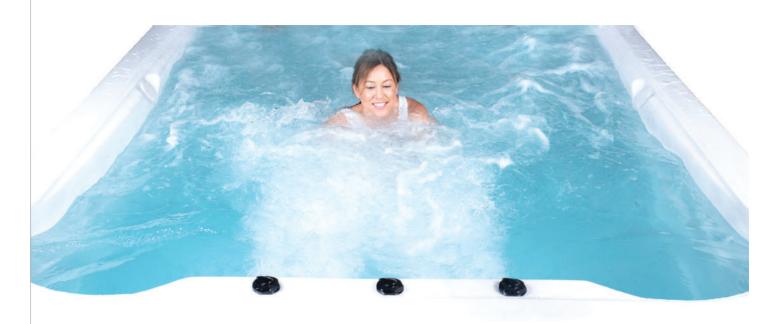

#### Special Features Include:

- Built in Bluetooth Speaker System
- · Balboa SpaTouch Control System
- · Ozone Generator
- Dual-port Filter
- Foot Massage
- · Drainage System

With its striking presence and highly functional design, the 'Super Stream Swim Spa' is bound to be an impressive addition to any space.

With three powerful 3HP pumps it offers a truly unique swimming experience. Its 32 high-performance jest await you in the resting area to provide a relaxing experience after your swim. In addition to its high spec, it boasts a highly contemporary design, supported by its 26 LED lights which provide a mesmerising spectacle.

## Super Stream

#### **Design Specifications:**

Dimensions: 3980 x 2300x 1200 mm

Configuration: 3x Seats

Max Current: 40Amp

Heater: 3KW Titanium Heater
Insulation: High density foam for

shell body

Swim-spa: **3x Counter current jets** 

Circulation Pump: 1x 1.0 HP

Jet Pumps: 4x 3HP

Stainless Steel Jets: x33

LED Lights: 1x 5" underwater LED

26x Multi-point LED lighting system

- 2x 150mm ø cartridge filters
- Bottom drain outlet
- Ozone Generator & 4x Ozone Injectors
- 3x 3HP Swim-spa pumps
- 1x 3HP Hydro-massage pumps
- 2x Comfort headrests
- Maintenance-free synthetic PS skirt
- Includes topside thermal cover
- · 3-Level step