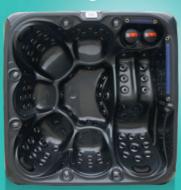

#### Seating Configuration:

Orca Leisure hot tubs are available in sizes up to 6x seats and with a range of seating and lounger options for supreme comfort and relaxation.

- 18mm High density PU foam insulation
- Directional and rotational stainless steel jets
- Single and dual-port filtration systems
- Durable stainless steel frame
- Wood effect composite side panels

#### Relax & Invigorate

Get the best therapeutic results with our range of high quality directional and rotating jets.