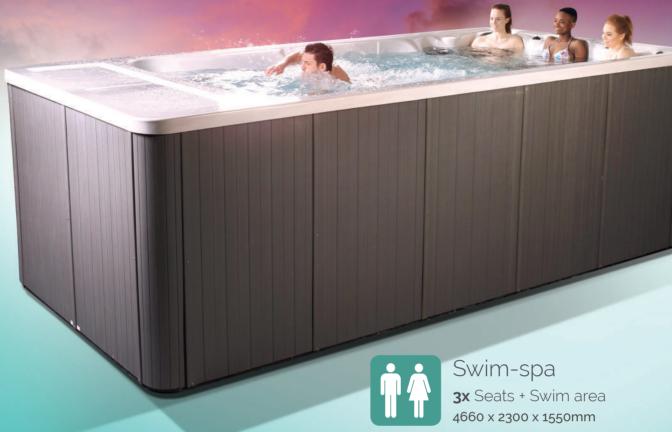

## Vector Stream

the jewel in the Orca Leisure range. A unique feature is the 12 speed, high volume turbine, which delivers a personally tailored challenge for swimmers of all levels.

Additionally, the rear of the swim-spa features 53 hydro-massage jets which are powered by two 3HP pumps. This provides the users with a resting area that creates a highly relaxing experience which can be enjoyed after a high-intensity swim. The Vector Stream is an impressive, high quality, highly functional swim spa.

## Vector Stream

#### **Design Specifications:**

Dimensions: 4660 x 2300x 1550 mm

Configuration: 3x Seats

Max Current: **50Amp** 

Heater: 3KW Titanium Heater
Insulation: High density foam for

shell body

Swim-spa: **4KW High volume propeller** 

swim-current system

Circulation Pump: 1x 1.0 HP

Jet Pumps: 2x 3HP

Stainless Steel Jets: x53

LED Lights: 1x 5" underwater LED

24x Multi-point LED lighting

system

- 2x 200mm ø cartridge filters
- Bottom drain outlet
- Ozone Generator & 5x Ozone Injectors
- Turbine controlled swim area
- 3x 2HP Hydro-massage pumps
- 2x Headrests
- Maintenance-free synthetic PS skirt
- Includes topside thermal cover