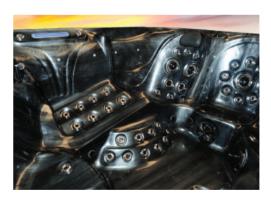

Jet Pumps: 3x 3HP

Stainless Steel Jets: x110

Fountains: 5x Stainless Steel Fountains
Waterfall: 1x 10" Curtain Waterfall

LED Lights: 26x

Includes hot tub cover and steps

#### Special Features Include:

- · Built in Bluetooth Speaker System
- Ozone Generator
- · Single-port Filter
- Foot Massage
- Drainage System

The 'Northboro' is a powerful 13/32Amp hot tub with a luxurious high quality shell design and two lounger seats.