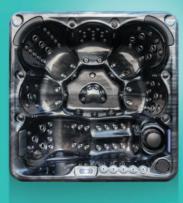

**Bluetooth** 

**6x** Person Hot Tub Dimensions: 2000 x 2000 x 880mm

100x Jets

**3kw** Heater

The 'Kirkboro' is a powerful 32Amp hot tub with a luxurious high quality shell design with a lounger seat.

Always the forefront of spa technology, Orca Leisure has enhanced the image of Kirkboro hot tub to give it a stunning contemporary look. The result is unique blend of high-performance, functionality and style.

#### **Design Specifications:**

6x

Dimensions: 2000 x 2000x 880 mm

Configuration: 5x Seats, 1x Lounger

Max Current: **32Amp**Heater: **3KW** 

Insulation: **18mm High density PU foam** 

Circulation Pump: 0.35 HP

Jet Pumps: 3x 2HP

Stainless Steel Jets: x100

Fountains: 5x Stainless Steel Fountains
Waterfall: 1x 10" Curtain Waterfall

LED Lights: 27x

Includes hot tub cover and steps

#### Special Features Include:

- · Built in Bluetooth Speaker System
- · Champagne Bucket
- Ozone Generator
- Single-port Filter
- Foot Massage
- Drainage System

**6x** Person Hot Tub Dimensions: 2230 x 2230x 830 mm