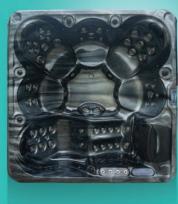

55x Jets

3kw Heater

The 'Ashboro II' is a powerful 32Amp hot tub with a luxurious high quality shell design with one lounger seat.

Always the forefront of spa technology, Orca Leisure has enhanced the image of Ashboro II hot tub to give it a stunning contemporary look. The result is unique blend of high-performance, functionality and style.

#### **Design Specifications:**

6x

Dimensions: 2230 x 2230x 830 mm

Configuration: 4x Seats, 1x Lounger

Max Current: **32Amp**Heater: **3KW** 

Insulation: **18mm High density PU foam** 

Circulation Pump: 0.35 HP

Jet Pumps: 3x 2HP

Stainless Steel Jets: x55

Fountains: 5x Stainless Steel Fountains
Waterfall: 1x 10" Curtain Waterfall

LED Lights: 26x

Includes hot tub cover and steps

#### Special Features Include:

- · Built in Bluetooth Speaker System
- Ozone Generator
- Dual-port Filter
- Foot Massage
- Drainage System