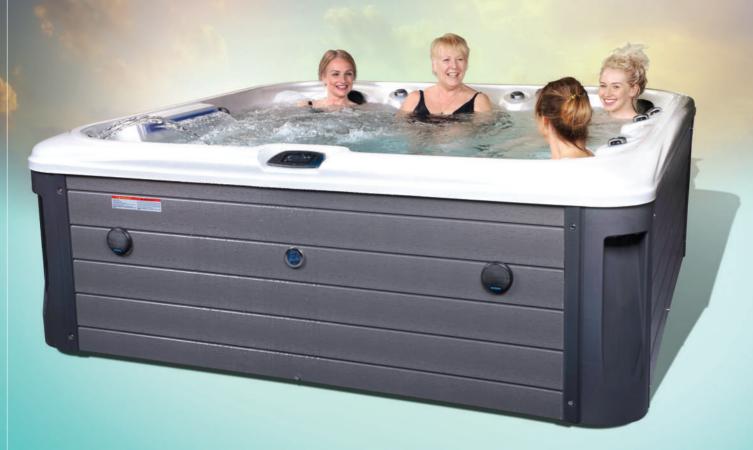

Our ergonomically designed hot tubs have only one mission, to provide you with the experience of exquisite relaxation. Enjoy precious, fun-filled and valuable time with your family and friends or spend an intimate night with your loved one.

Something for Everyone...

Orca Leisure hot tubs are available with a wide range of features and accessories designed to deliver the ultimate in relaxation and luxury.

**6x** Person Hot Tub Dimensions: 2000 x 2000 x 780mm

16x Jets

2kw Heater

The 'Avonboro' is a powerful 13Amp hot tub with a luxurious high quality shell design.

Always the forefront of spa technology, Orca Leisure has enhanced the image of Avonboro hot tub to give it a stunning contemporary look. The result is unique blend of high-performance, functionality and style.