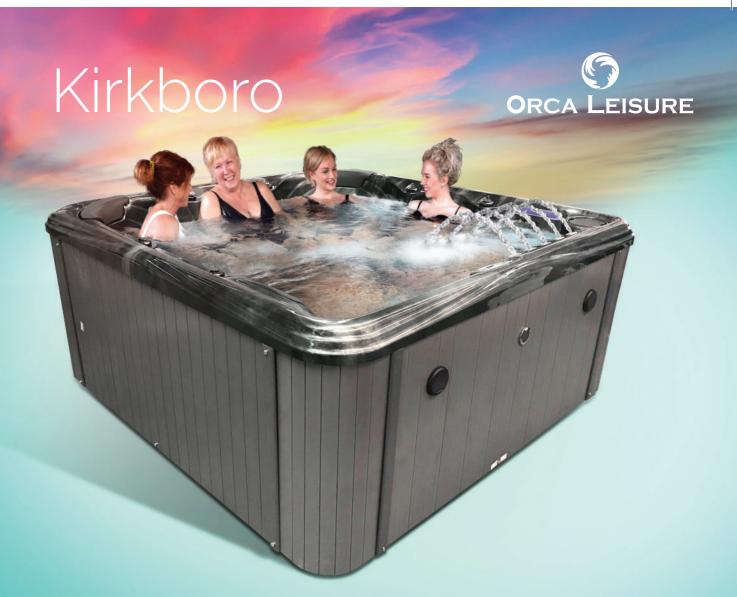

**Bluetooth** 

**6x** Person Hot Tub Dimensions: 2000 x 2000 x 880mm

100x Jets

**3kw** Heater

The 'Kirkboro' is a powerful 32Amp hot tub with a luxurious high quality shell design with a lounger seat.

Always the forefront of spa technology, Orca Leisure has enhanced the image of Kirkboro hot tub to give it a stunning contemporary look. The result is unique blend of high-performance, functionality and style.

## Kirkboro

#### **Design Specifications:**

6x

Dimensions: 2000 x 2000x 880 mm

Configuration: 5x Seats, 1x Lounger

Max Current: **32Amp**Heater: **3KW** 

Insulation: **18mm High density PU foam** 

Circulation Pump: 0.35 HP