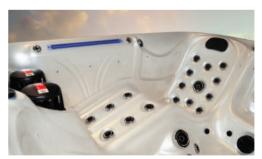

#### Seating Configuration:

Orca Leisure hot tubs are available in sizes up to 6x seats and with a range of seating and lounger options for supreme comfort and relaxation.

- 18mm High density PU foam insulation
- Directional and rotational stainless steel jets
- Single and dual-port filtration systems
- Durable stainless steel frame
- Wood effect composite side panels

#### Relax & Invigorate

Get the best therapeutic results with our range of high quality directional and rotating jets.