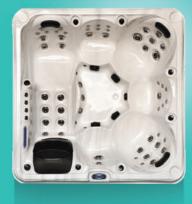

Something for Everyone...

Orca Leisure hot tubs are available with a wide range of features and accessories designed to deliver the ultimate in relaxation and luxury.

**6x** Person Hot Tub Dimensions: 2000 x 2000 x 780mm

16x Jets

2kw Heater

The 'Avonboro' is a powerful 13Amp hot tub with a luxurious high quality shell design.

Always the forefront of spa technology, Orca Leisure has enhanced the image of Avonboro hot tub to give it a stunning contemporary look. The result is unique blend of high-performance, functionality and style.