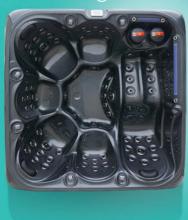

#### Design Features Include:

- · Directional Jets
- · Fountains & Waterfalls
- · Led Mood Lighting
- Touch Screen Control
- Programmable Settings
- WiFi Remote access by app
- · Bluetooth sound system
- A range of colours and finishes available

#### Seating Configuration:

Orca Leisure hot tubs are available in sizes up to 6x seats and with a range of seating and lounger options for supreme comfort and relaxation.

- 18mm High density PU foam insulation
- Directional and rotational stainless steel jets
- Single and dual-port filtration systems
- Durable stainless steel frame
- Wood effect composite side panels

Something for Everyone...

Orca Leisure hot tubs are available with a wide range of features and accessories designed to deliver the ultimate in relaxation and luxury.

**6x** Person Hot Tub Dimensions: 2000 x 2000 x 780mm