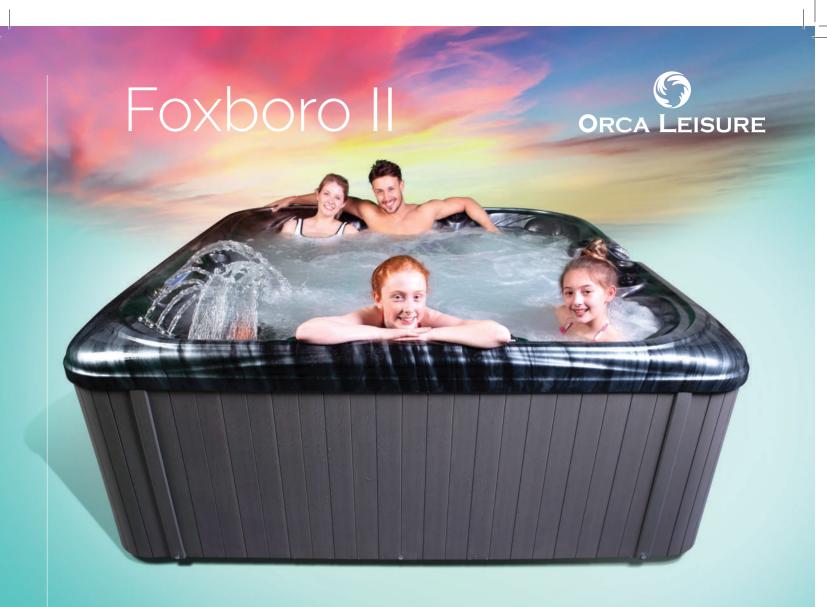

**Bluetooth** 

6x Person Hot Tub
Dimensions: 2130 x 2130x 830 mm

**110x** Jets

**3kw** Heater

The Luxurious
'Foxboro II' is a powerful
32Amp hot tub with a
high quality shell design
with a lounger seat.

Always the forefront of spa technology, Orca Leisure has enhanced the image of Foxboro II hot tub to give it a stunning contemporary look. The result is unique blend of high-performance, functionality and style.

## Foxboro II