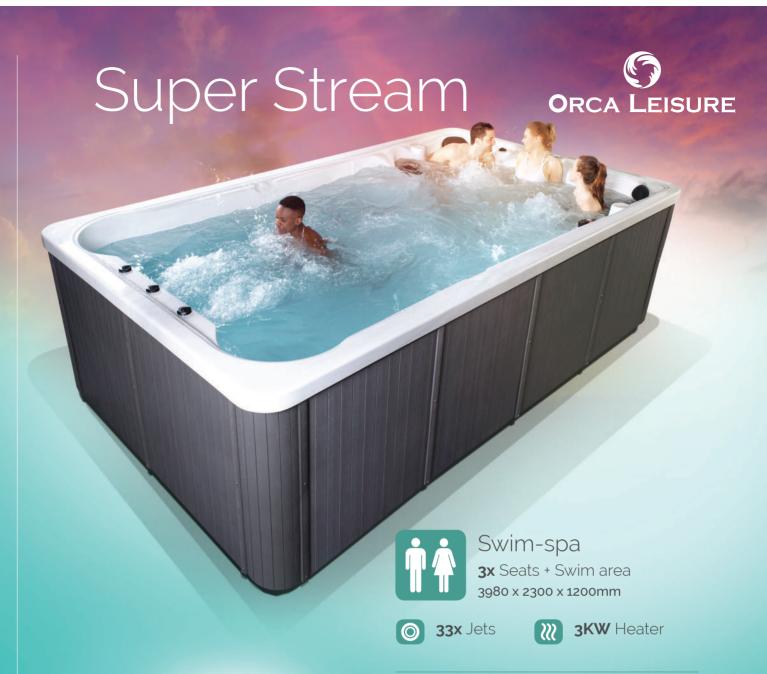

#### Special Features Include:

- Built in Bluetooth Speaker System
- · Balboa SpaTouch Control System
- · Ozone Generator
- Dual-port Filter
- Foot Massage
- · Drainage System

With its striking presence and highly functional design, the 'Super Stream Swim Spa' is bound to be an impressive addition to any space.

With three powerful 3HP pumps it offers a truly unique swimming experience. Its 32 high-performance jest await you in the resting area to provide a relaxing experience after your swim. In addition to its high spec, it boasts a highly contemporary design, supported by its 26 LED lights which provide a mesmerising spectacle.

## Super Stream

#### **Design Specifications:**

Dimensions: 3980 x 2300x 1200 mm

Configuration: 3x Seats

Max Current: 40Amp

Heater: 3KW Titanium Heater
Insulation: High density foam for

shell body

Swim-spa: **3x Counter current jets** 

Circulation Pump: 1x 1.0 HP

Jet Pumps: 4x 3HP

Stainless Steel Jets: x33

LED Lights: 1x 5" underwater LED

26x Multi-point LED lighting system

- 2x 150mm ø cartridge filters
- Bottom drain outlet
- Ozone Generator & 4x Ozone Injectors
- 3x 3HP Swim-spa pumps
- 1x 3HP Hydro-massage pumps
- 2x Comfort headrests
- Maintenance-free synthetic PS skirt
- Includes topside thermal cover
- · 3-Level step