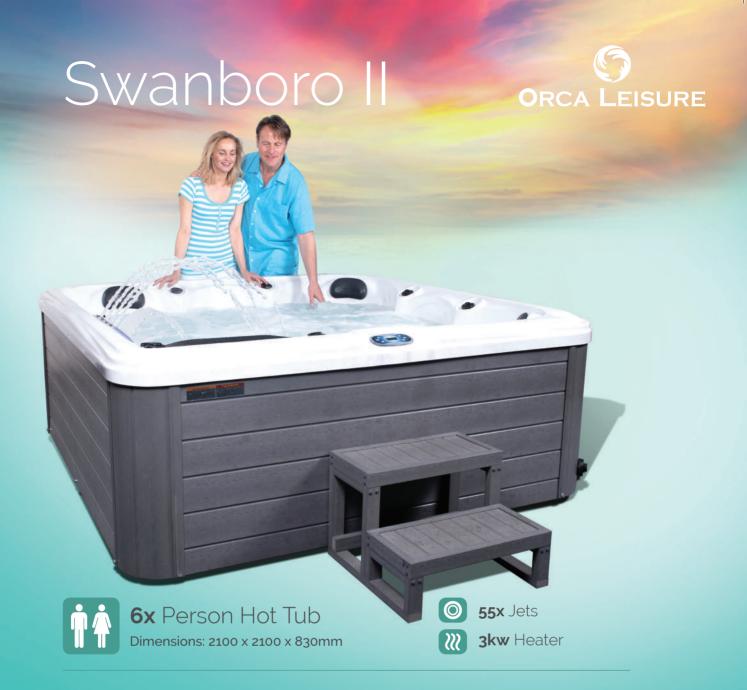

## Swanboro II

#### **Design Specifications:**

6x

Dimensions: 2100 x 2100x 830 mm Configuration: 5x Seats, 1x Lounger

Max Current: **32Amp**Heater: **3KW** 

Insulation: **18mm High density PU foam** 

Circulation Pump: 0.35 HP

Jet Pumps: 3x 2HP

Stainless Steel Jets: x55

Fountains: 4x Stainless Steel Fountains
Waterfall: 1x 10" Curtain Waterfall

LED Lights: 27x

Includes hot tub cover and steps

- Built in Bluetooth Speaker System
- Ozone Generator
- Dual-port Filter
- Foot Massage
- Drainage System