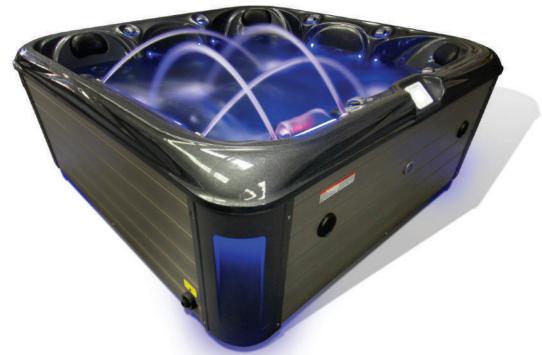

We Design the Lifestyle that You Deserve

Orca Leisure is a UK hot tub manufacturer, focusing on producing competitively priced, high-quality products using the latest technology supported by comprehensive warranties and dedicated after-sales service.

#### Design Features Include:

- · Directional Jets
- · Fountains & Waterfalls
- · Led Mood Lighting
- Touch Screen Control
- Programmable Settings
- WiFi Remote access by app
- · Bluetooth sound system
- A range of colours and finishes available

#### Seating Configuration:

Orca Leisure hot tubs are available in sizes up to 6x seats and with a range of seating and lounger options for supreme comfort and relaxation.

- 18mm High density PU foam insulation
- Directional and rotational stainless steel jets
- Single and dual-port filtration systems
- Durable stainless steel frame
- Wood effect composite side panels