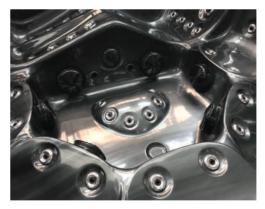

55x Jets

3kw Heater

The 'Ashboro II' is a powerful 32Amp hot tub with a luxurious high quality shell design with one lounger seat.

Always the forefront of spa technology, Orca Leisure has enhanced the image of Ashboro II hot tub to give it a stunning contemporary look. The result is unique blend of high-performance, functionality and style.

#### **Design Specifications:**

6x

Dimensions: 2230 x 2230x 830 mm

Configuration: 4x Seats, 1x Lounger

Max Current: **32Amp**Heater: **3KW** 

Insulation: **18mm High density PU foam** 

Circulation Pump: 0.35 HP

Jet Pumps: 3x 2HP

Stainless Steel Jets: x55

Fountains: 5x Stainless Steel Fountains
Waterfall: 1x 10" Curtain Waterfall

LED Lights: 26x

Includes hot tub cover and steps

#### Special Features Include:

- · Built in Bluetooth Speaker System
- Ozone Generator
- Dual-port Filter
- Foot Massage
- Drainage System