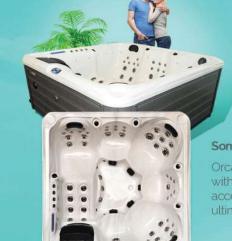

#### Seating Configuration:

Orca Leisure hot tubs are available in sizes up to 6x seats and with a range of seating and lounger options for supreme comfort and relaxation.

- 18mm High density PU foam insulation
- Directional and rotational stainless steel jets
- Single and dual-port filtration systems
- Durable stainless steel frame
- Wood effect composite side panels

Something for Everyone...

Orca Leisure hot tubs are available with a wide range of features and accessories designed to deliver the ultimate in relaxation and luxury.

**6x** Person Hot Tub Dimensions: 2000 x 2000 x 780mm