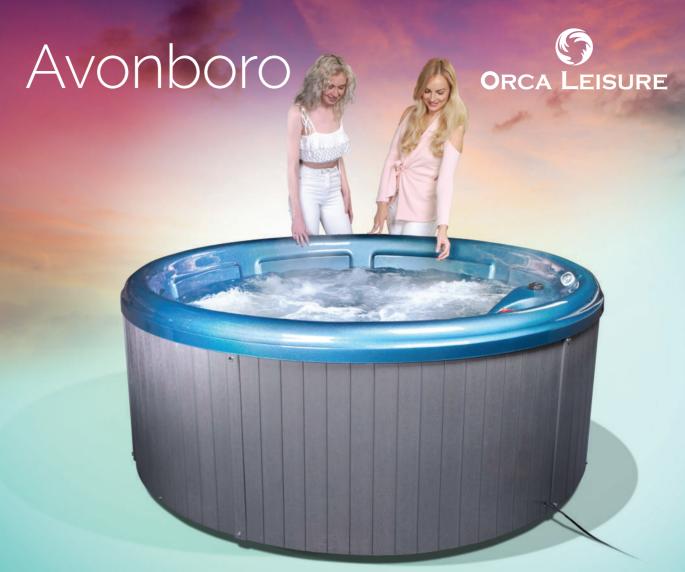

16x Jets

2kw Heater

The 'Avonboro' is a powerful 13Amp hot tub with a luxurious high quality shell design.

Always the forefront of spa technology, Orca Leisure has enhanced the image of Avonboro hot tub to give it a stunning contemporary look. The result is unique blend of high-performance, functionality and style.

## Avonboro

#### **Design Specifications:**

**6**x

Dimensions: 2000 x 2000x 780 mm

Configuration: Bench Seat

Max Current: **13Amp**Heater: **2KW** 

Insulation: **18mm high density PU Foam** 

Circulation Pump: 0.35 HP

Jet Pumps: 1x 2HP

Stainless Steel Jets: x16

LED Lights: 12x

Includes hot tub cover

- Top Floating Filter
- Drainage System
- Whirlpool Jet
- · 2 Level bench seat

The **'Hallboro'** is a powerful 32Amp hot tub with a luxurious high quality shell design and two lounger seats.