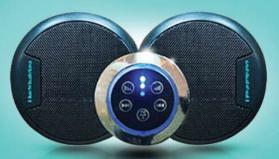

#### Go Wireless

Chilling out or partying hard. Get connected to all your favourite tunes with our 'Bluetooth' enabled speaker systems.

Bluetooth