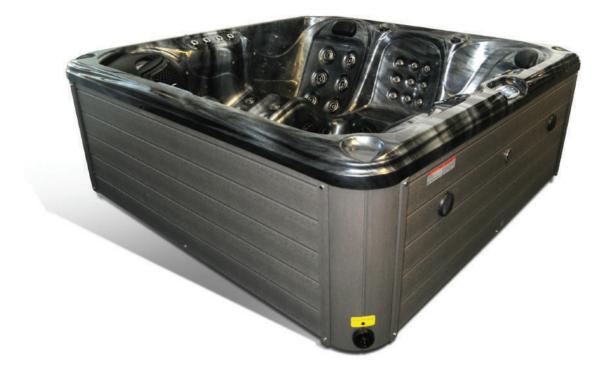

Something for Everyone...

Orca Leisure hot tubs are available with a wide range of features and accessories designed to deliver the ultimate in relaxation and luxury.

**6x** Person Hot Tub Dimensions: 2000 x 2000 x 780mm

16x Jets

2kw Heater

The 'Avonboro' is a powerful 13Amp hot tub with a luxurious high quality shell design.

Always the forefront of spa technology, Orca Leisure has enhanced the image of Avonboro hot tub to give it a stunning contemporary look. The result is unique blend of high-performance, functionality and style.