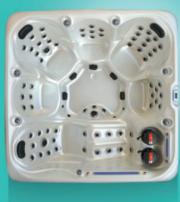

#### **Design Specifications:**

6x

Dimensions: 2260 x 2260x 830 mm

Configuration: 5x Seats, 1x Lounger

Max Current: **32Amp**Heater: **3KW** 

Insulation: **18mm High density PU foam** 

Circulation Pump: 0.35 HP

Jet Pumps: 3x 2HP

Stainless Steel Jets: x70

Fountains: 4x Stainless Steel Fountains
Waterfall: 1x 10" Curtain Waterfall

1x 20" Curtain Waterfall

LED Lights: 27x

Includes hot tub cover and steps

#### Special Features Include:

- Built in Bluetooth/WiFi Speaker System
- Balboa SpaTouch control system
- LED highlight corner panels
- · Ozone Generator
- Twin-port Filter
- Foot Massage
- Drainage System