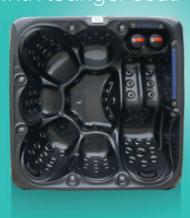

#### Seating Configuration:

Orca Leisure hot tubs are available in sizes up to 6x seats and with a range of seating and lounger options for supreme comfort and relaxation.

- 18mm High density PU foam insulation
- Directional and rotational stainless steel jets
- Single and dual-port filtration systems
- Durable stainless steel frame
- Wood effect composite side panels

Something for Everyone...

Orca Leisure hot tubs are available with a wide range of features and accessories designed to deliver the ultimate in relaxation and luxury.

**6x** Person Hot Tub Dimensions: 2000 x 2000 x 780mm