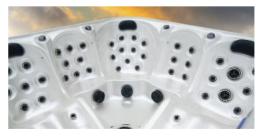

#### Design Features Include:

- · Directional Jets
- · Fountains & Waterfalls
- · Led Mood Lighting
- Touch Screen Control
- Programmable Settings
- WiFi Remote access by app
- · Bluetooth sound system
- A range of colours and finishes available

#### Seating Configuration:

Orca Leisure hot tubs are available in sizes up to 6x seats and with a range of seating and lounger options for supreme comfort and relaxation.

- 18mm High density PU foam insulation
- Directional and rotational stainless steel jets
- Single and dual-port filtration systems
- Durable stainless steel frame
- Wood effect composite side panels

#### Relax & Invigorate

Get the best therapeutic results with our range of high quality directional and rotating jets.