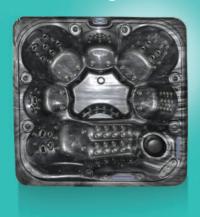

#### **Design Specifications:**

6x

Dimensions: 2130 x 2130x 830 mm Configuration: 5x Seats, 1x Lounger

Max Current: **32Amp**Heater: **3KW** 

Insulation: **18mm High density PU foam** 

Circulation Pump: 0.35 HP

Jet Pumps: 3x 3HP

Stainless Steel Jets: x110

Fountains: 5x Stainless Steel Fountains
Waterfall: 1x 10" Curtain Waterfall

LED Lights: 26x

Includes hot tub cover and steps

#### Special Features Include:

- · Built in Bluetooth Speaker System
- Ozone Generator
- · Single-port Filter
- Foot Massage
- Drainage System

The 'Northboro' is a powerful 13/32Amp hot tub with a luxurious high quality shell design and two lounger seats.