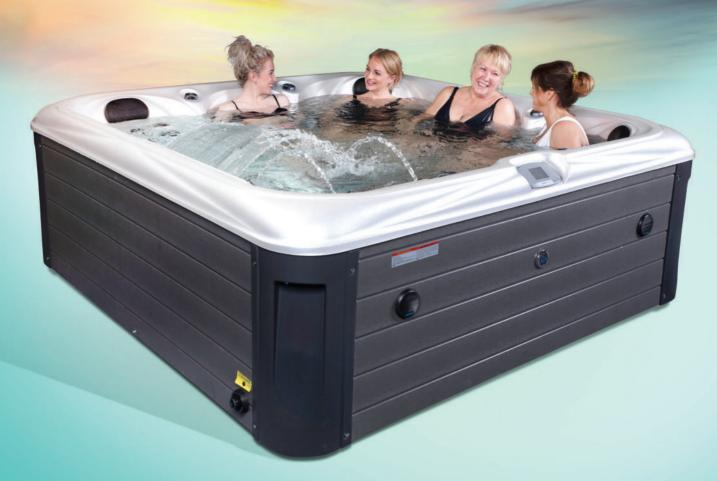

# Glenboro

**6x** Person Hot Tub Dimensions: 2260 x 2260 x 830mm

**70x** Jets

**3kw** Heater

The stylish 'Glenboro' is a powerful 32Amp hot tub with a luxurious high sparkle shell design and a lounger seat.

Having full control over the design, specification and manufacture of all our products gives you the peace of mind that you are buying a top quality hot tub built to the highest standards.

**Bluetooth** 