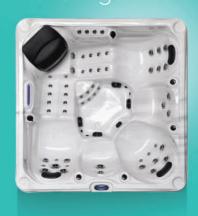

**5x** Person Hot Tub Dimensions: 2100 x 2100 x 830mm

54x Jets

3kw Heater

The 'Oakboro II' is a powerful 32Amp hot tub with a luxurious high quality shell design with two lounger seat.

Always the forefront of spa technology, Orca Leisure has enhanced the image of Oakboro II hot tub to give it a stunning contemporary look. The result is unique blend of high-performance, functionality and style.

#### **Design Specifications:**

**5**X

Dimensions: 2100 x 2100x 830 mm Configuration: 3x Seats, 2x Loungers

Max Current: **32Amp**Heater: **3KW** 

Insulation: **18mm High density PU foam** 

Circulation Pump: 0.35 HP

Jet Pumps: 3x 2HP

Stainless Steel Jets: x54

Fountains: 4x Stainless Steel Fountains
Waterfall: 1x 10" Curtain Waterfall

LED Lights: 27x

Includes hot tub cover and steps

#### Special Features Include:

- · Built in Speaker System
- · Ozone Generator
- Dual-port Filter
- Foot Massage
- Drainage System

The 'SwanBoro II' is a powerful 32Amp hot tub with a luxurious high quality shell design and one lounger seat.