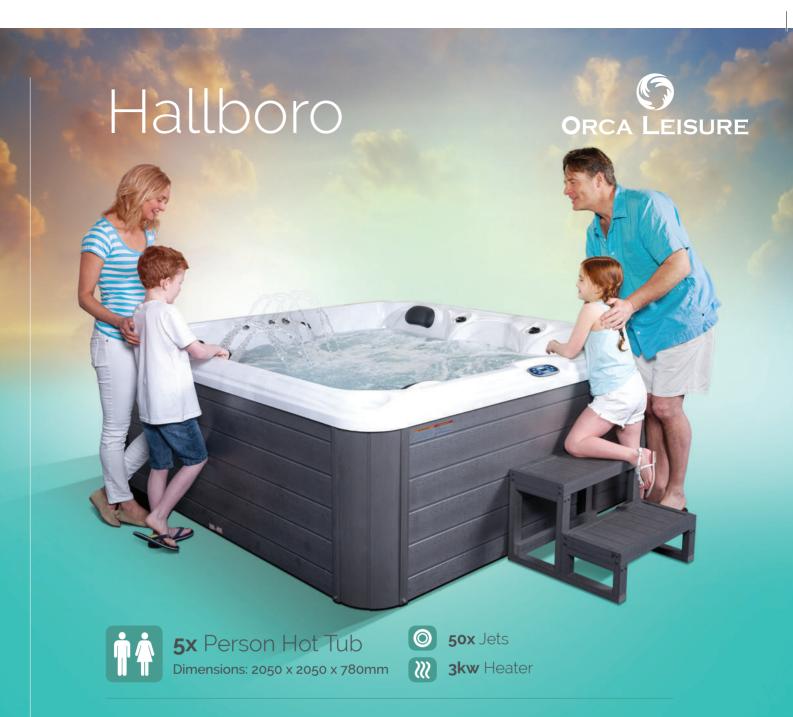

Stainless Steel Jets: x16

LED Lights: 12x

Includes hot tub cover

- Top Floating Filter
- Drainage System
- Whirlpool Jet
- · 2 Level bench seat

The **'Hallboro'** is a powerful 32Amp hot tub with a luxurious high quality shell design and two lounger seats.

Always the forefront of spa technology, Orca Leisure has enhanced the image of Hallboro hot tub to give it a stunning contemporary look. The result is unique blend of high-performance, functionality and style.

#### **Design Specifications:**

**5**X

Dimensions: 2050 x 2050x 780 mm Configuration: 3x Seats, 2x Loungers

Max Current: **32Amp**Heater: **3KW** 

Insulation: 18mm high density PU Foam

Circulation Pump: 0.35 HP

Jet Pumps: 2x 2HP

Stainless Steel Jets: x50

Fountains: 4x Stainless Steel Fountains
Waterfall: 1x 10" Curtain Waterfall

LED Lights: 22x

Includes hot tub cover and steps

- · Balboa control system
- · Ozone Generator
- Top Floating Filter
- Foot Massage
- Drainage System