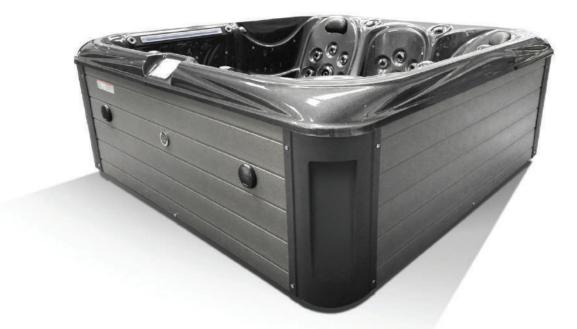

Something for Everyone...

Orca Leisure hot tubs are available with a wide range of features and accessories designed to deliver the ultimate in relaxation and luxury.

**6x** Person Hot Tub Dimensions: 2000 x 2000 x 780mm

16x Jets

2kw Heater

The 'Avonboro' is a powerful 13Amp hot tub with a luxurious high quality shell design.

Always the forefront of spa technology, Orca Leisure has enhanced the image of Avonboro hot tub to give it a stunning contemporary look. The result is unique blend of high-performance, functionality and style.

#### **Design Specifications:**

**6**x

Dimensions: 2000 x 2000x 780 mm

Configuration: Bench Seat

Max Current: **13Amp**Heater: **2KW** 

Insulation: **18mm high density PU Foam** 

Circulation Pump: 0.35 HP

Jet Pumps: 1x 2HP