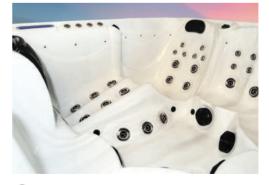

**Bluetooth** 

**6x** Person Hot Tub Dimensions: 2000 x 2000 x 880mm

100x Jets

**3kw** Heater

The 'Kirkboro' is a powerful 32Amp hot tub with a luxurious high quality shell design with a lounger seat.

Always the forefront of spa technology, Orca Leisure has enhanced the image of Kirkboro hot tub to give it a stunning contemporary look. The result is unique blend of high-performance, functionality and style.

#### **Design Specifications:**

6x

Dimensions: 2000 x 2000x 880 mm

Configuration: 5x Seats, 1x Lounger

Max Current: **32Amp**Heater: **3KW** 

Insulation: **18mm High density PU foam** 

Circulation Pump: 0.35 HP

Jet Pumps: 3x 2HP

Stainless Steel Jets: x100

Fountains: 5x Stainless Steel Fountains
Waterfall: 1x 10" Curtain Waterfall

LED Lights: 27x

Includes hot tub cover and steps

#### Special Features Include:

- · Built in Bluetooth Speaker System
- · Champagne Bucket
- Ozone Generator
- Single-port Filter
- Foot Massage
- Drainage System

**6x** Person Hot Tub Dimensions: 2230 x 2230x 830 mm