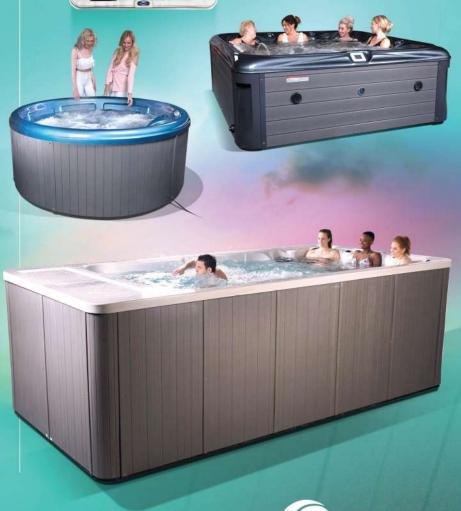

We Design the Lifestyle that You Deserve

Orca Leisure is a UK hot tub manufacturer, focusing on producing competitively priced, high-quality products using the latest technology supported by comprehensive warranties and dedicated after-sales service.

Since our company was established in 2011, more and more people are choosing to buy hot tubs from Orca Leisure, not only in the UK but all over the world.

There has been a huge increase in health-consciousness, which has led to a rise in the demand for high-quality wellness products.

Something for Everyone...

Orca Leisure hot tubs are available with a wide range of features and accessories designed to deliver the ultimate in relaxation and luxury.

**6x** Person Hot Tub Dimensions: 2000 x 2000 x 780mm

**5x** Person Hot Tub Dimensions: 2100 x 2100 x 830mm

54x Jets

3kw Heater

The 'Oakboro II' is a powerful 32Amp hot tub with a luxurious high quality shell design with two lounger seat.

Always the forefront of spa technology, Orca Leisure has enhanced the image of Oakboro II hot tub to give it a stunning contemporary look. The result is unique blend of high-performance, functionality and style.

With three powerful 3HP pumps it offers a truly unique swimming experience. Its 32 high-performance jest await you in the resting area to provide a relaxing experience after your swim. In addition to its high spec, it boasts a highly contemporary design, supported by its 26 LED lights which provide a mesmerising spectacle.