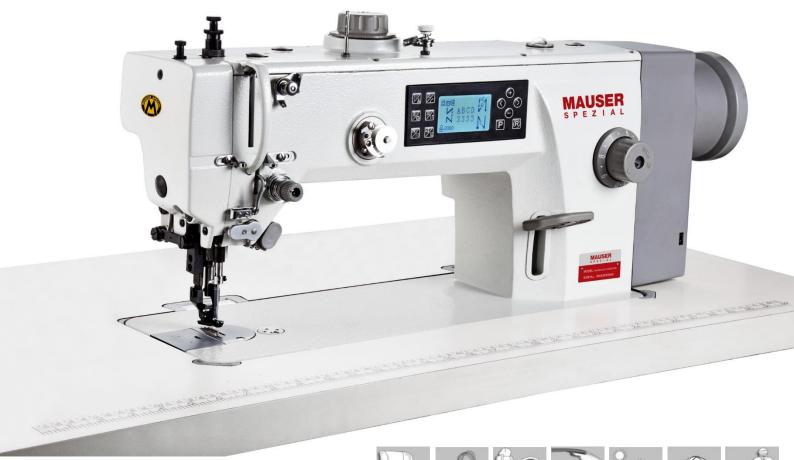

## MH-1645

Single Needle Triple Feed Lockstitch Sewing Machine For Medium-Heavy Material

Leather Goods

ather Automotive

Airbag

Awnings Tarps

Tents Technical Textiles

Premium single needle lockstitch sewing machine with compound or triple feeding system for accurate material transport. Equipped with energy efficient, fully integrated 750W sewing drive and built-in electronic control for electromagnetic thread trimmer, electro-pneumatic sewing foot lift, backtacking and thread clamp.

The enhanced clearance under the sewing arm allows easy handling of your sewing goods. The self explanatory, integrated control panel allows for easy change of sewing parameters at your finger tip.

Suitable for all sewing operations in medium-heavy material such as upholstery, automotive, leather goods and technical textiles.

Dial for easy adjustment of sewing foot alternation up to 5.5mm. Improved bobbin winder for

ease of operation.

Built-in thread clamp for neat seam beginnings, pulling the needle thread to the bottom.

Fully integrated and powerful 750W sewing drive for fast ramp up and reliable sewing stop to achive an accurate sewing result in each seam.