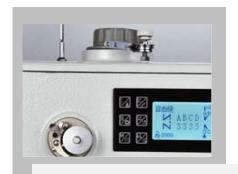

The enhanced clearance under the sewing arm allows easy handling of your sewing goods. The self explanatory, integrated control panel allows for easy change of sewing parameters at your finger tip.

Suitable for all sewing operations in medium-heavy material such as upholstery, automotive, leather goods and technical textiles.