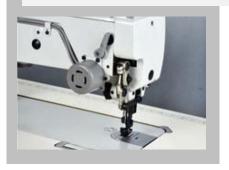

Dial for easy adjustment of sewing foot alternation up to 5.5mm. Improved bobbin winder for

ease of operation.

Built-in thread clamp for neat seam beginnings, pulling the needle thread to the bottom.

Fully integrated and powerful 750W sewing drive for fast ramp up and reliable sewing stop to achive an accurate sewing result in each seam.