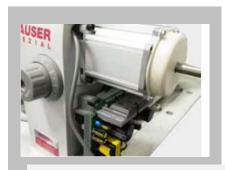

Dial for easy adjustment of sewing foot alternation up to 5.5mm. Improved bobbin winder for

ease of operation.

Built-in thread clamp for neat seam beginnings, pulling the needle thread to the bottom.

Fully integrated and powerful 750W sewing drive for fast ramp up and reliable sewing stop to achive an accurate sewing result in each seam.