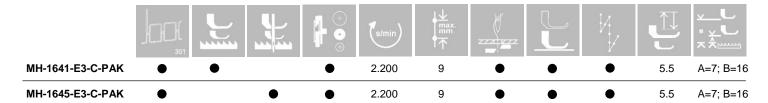

## MH-1641

Single Needle Top And Bottom Feed Lockstitch Sewing Machine For Medium-Heavy Material

## MH-1645

Single Needle Triple Feed Lockstitch Sewing Machine For Medium-Heavy Material

Leather Goods

ather Automotive

Airbag

Awnings Tarps

Tents Technical Textiles

Premium single needle lockstitch sewing machine with compound or triple feeding system for accurate material transport. Equipped with energy efficient, fully integrated 750W sewing drive and built-in electronic control for electromagnetic thread trimmer, electro-pneumatic sewing foot lift, backtacking and thread clamp.

Dial for easy adjustment of sewing foot alternation up to 5.5mm. Improved bobbin winder for

ease of operation.

Built-in thread clamp for neat seam beginnings, pulling the needle thread to the bottom.

Fully integrated and powerful 750W sewing drive for fast ramp up and reliable sewing stop to achive an accurate sewing result in each seam.