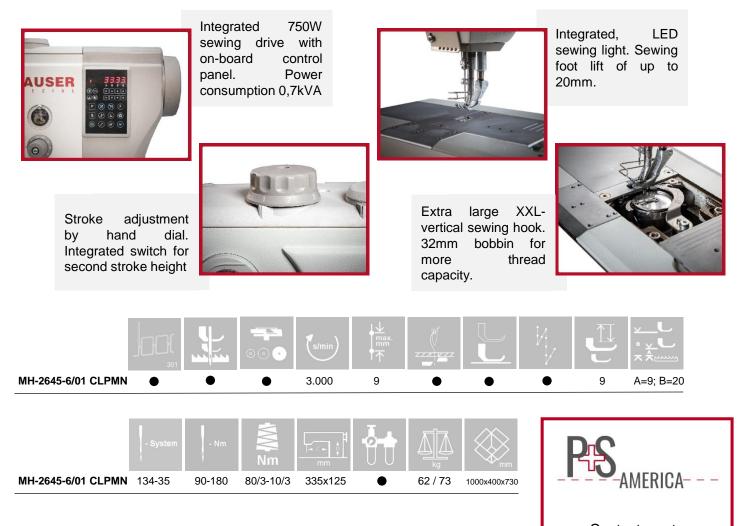

## MH-2645

Premium single needle lockstitch sewing machine with drop feed, needle feed and alternating top feed for accurate material transport. Equipped with energy efficient, fully integrated 750W sewing drive and built-in electronic control for electromagnetic thread trimmer, electro-pneumatic sewing foot lift and backtacking.

To ensure a high quality stitch formation and appearance, the MH-2645 comes standard with a second, switchable thread tension and a switchable second foot stroke, For ease of operation, the machine is equipped with an integrated, dimmable LED sewing light and a foot lift of 20mm to allow easy material loading and handling.

Suitable for all sewing operations in medium-heavy material such as upholstery, automotive, leather goods and technical textiles.

Contact us at: Psamericallc@gmail.com