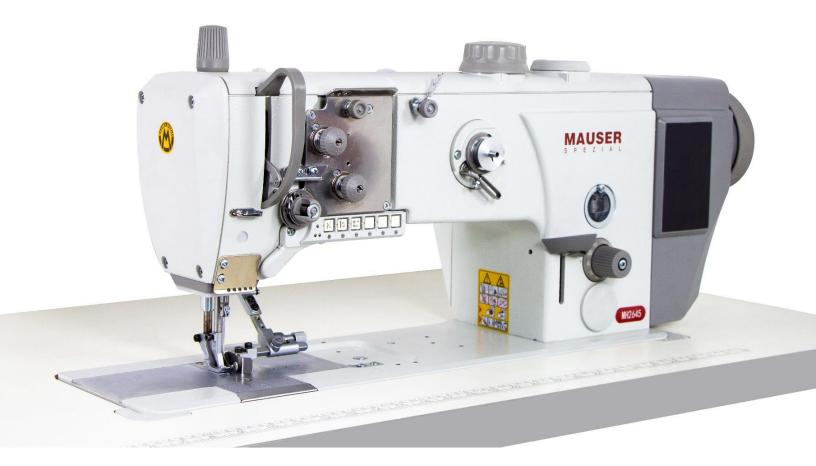

## MH-2645

Premium single needle lockstitch sewing machine with drop feed, needle feed and alternating top feed for accurate material transport. Equipped with energy efficient, fully integrated 750W sewing drive and built-in electronic control for electromagnetic thread trimmer, electro-pneumatic sewing foot lift and backtacking.

To ensure a high quality stitch formation and appearance, the MH-2645 comes standard with a second, switchable thread tension and a switchable second foot stroke, For ease of operation, the machine is equipped with an integrated, dimmable LED sewing light and a foot lift of 20mm to allow easy material loading and handling.