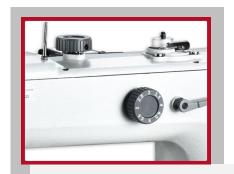

Dial for easy adjustment of sewing foot alternation up to 5.5mm.

With an arm clearance of 330mm (13") right of the needle and 150mm (5.9") under the arm you can handle bulky material with ease.

Fully integrated and powerful 750W sewing drive for fast ramp up and reliable sewing stop to achieve an accurate sewing result in each seam.