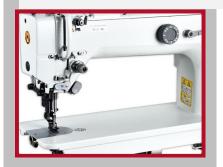

## MH-1341

Single Needle Top And Bottom Feed Lockstitch Sewing Machine For Medium-Heavy Material

## MH-1345

Single Needle Triple Feed Lockstitch Sewing Machine For Medium-Heavy Material

Sales & Service:

Leather Goods

Awnings Tarps

Tents

Technical Textiles

Price efficient single needle lockstitch sewing machine with compound or triple feeding system for accurate material transport. Equipped with energy efficient, fully integrated 750W sewing drive and built-in electronic control for electromagnetic thread trimmer, electro-magnetic sewing foot lift and backtacking.