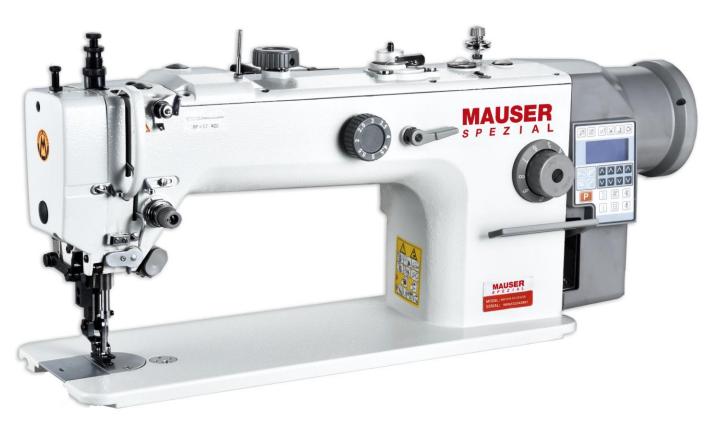

## MH-1345

Single Needle Triple Feed Lockstitch Sewing Machine For Medium-Heavy Material

Sales & Service:

Leather Goods

Awnings Tarps

Tents

Technical Textiles

Price efficient single needle lockstitch sewing machine with compound or triple feeding system for accurate material transport. Equipped with energy efficient, fully integrated 750W sewing drive and built-in electronic control for electromagnetic thread trimmer, electro-magnetic sewing foot lift and backtacking.

The automatic functions do not require compressed air, making it the ideal choice for smaller shops and the ambitious amateur.

Suitable for all sewing operations in medium-heavy material such as home upholstery, leather goods and technical textiles.

Dial for easy adjustment of sewing foot alternation up to 5.5mm.

With an arm clearance of 330mm (13") right of the needle and 150mm (5.9") under the arm you can handle bulky material with ease.

Fully integrated and powerful 750W sewing drive for fast ramp up and reliable sewing stop to achieve an accurate sewing result in each seam.