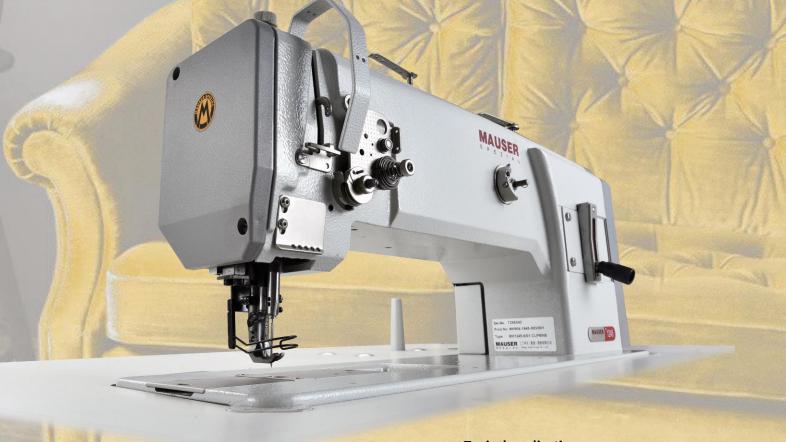

## Mauser Spezial MH1245-6/01 CLPMN8

Proven single needle lockstitch sewing machine for medium weight materials. Equipped with bottom feed, needle feed and alternating top feed.

The 1245 series is a classic for general sewing work in upholstery and saddlery. Proven in use for many years, the MH1245 model allows much better material handling than its predecessors thanks to the extended arm with a larger clearance in its latest version.

Optionally, the MH1245 is also available with integrated direct drive in conjunction with an automatic thread trimmer, automatic presser foot lift and seam backtacking.

**Typical applications:** 

Sales and Service:

The material passage of 14mm under the presser foot allows easy insertion and movement of the sewing material before starting the seam. The extension of the machine has significantly increased the clearance between the needle and the machine arm, allowing easier processing of voluminous sewing material.

The bottom feed and needle feed in conjunction with the alternating top feed ensure not only a high pull-through force but also a uniform material feed. With the top feed stroke of 7mm, material thickenings and transverse seams in the seam course can be passed over effortlessly.

The standard overload clutch prevents damage to the hook by disengaging the bottom feed when the machine is overloaded.

The MH1245 is also widely used for binding operations. The required sewing tools are included in subclass - 17/01. The binder itself is customer-specific and therefore not included.