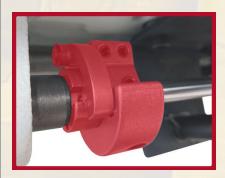

The standard overload clutch prevents damage to the hook by disengaging the bottom feed when the machine is overloaded.

The MH1245 is also widely used for binding operations. The required sewing tools are included in subclass - 17/01. The binder itself is customer-specific and therefore not included.

Safety clutch to prevent damage to the hook in case of excessive load.

Integrated 750W direct drive in combination with automatic thread trimmer, foot lift and seam backtacking. (option).

Edition 06/2023