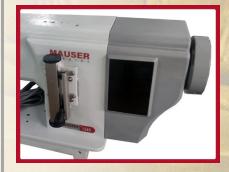

## Mauser Spezial MH1245-6/01 CLPMN8

Proven single needle lockstitch sewing machine for medium weight materials. Equipped with bottom feed, needle feed and alternating top feed.

The 1245 series is a classic for general sewing work in upholstery and saddlery. Proven in use for many years, the MH1245 model allows much better material handling than its predecessors thanks to the extended arm with a larger clearance in its latest version.

## Mauser Spezial MH1245-6/01 CLPMN8

The MH1245 is the most modern version of the 1245 series, which has sold thousands of units and has become a highly valued and indispensable production tool for many smaller studios and workshops worldwide due to its robust design and performance.