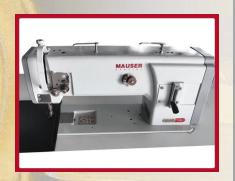

## Mauser Spezial MH1245-6/01 CLPMN8

Proven single needle lockstitch sewing machine for medium weight materials. Equipped with bottom feed, needle feed and alternating top feed.

The 1245 series is a classic for general sewing work in upholstery and saddlery. Proven in use for many years, the MH1245 model allows much better material handling than its predecessors thanks to the extended arm with a larger clearance in its latest version.

## Mauser Spezial MH1245-6/01 CLPMN8

The MH1245 is the most modern version of the 1245 series, which has sold thousands of units and has become a highly valued and indispensable production tool for many smaller studios and workshops worldwide due to its robust design and performance.