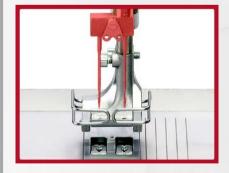

Needle threads up to Nm10/3 (Tex300) can be processed, which also allows decorative seams with thick threads and a stitch length of up to 9mm. With various sewing tools and a needle distance of up to 50mm, the MH2645-270242-33 class can be used for a wide range of applications.