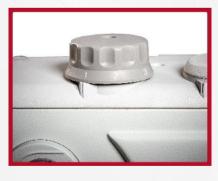

The stroke height of the sewing feet is easily adjustable via a rotary dial. The standard quick stroke adjustment allows quick switching from standard stroke to high stroke and back by means of a knee lever. The sewing material can still be guided.