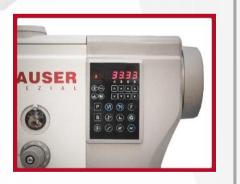

With the integrated 750W direct drive you can handle all kinds of sewing operations, while the integrated control panel allows easy access to the main sewing parameters.

The dial allows you to set your sewing foot stroke for your common sewing operation and benefit from maximum sewing speed