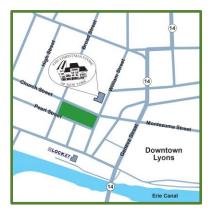

# Our Retail Locations

**Evolve - The Christmas Store of New York** 

Our flagship store, where it all began, will now offer four connected historic storefronts with over 10,000 sq. ft. of "Everything Christmas" as we move forward on our plans to create a Christmas Department Store in the historic downtown district of Lyons, New York.

## LOCK 27 Retail & Dining Center

Scheduled to open late this spring, this retail and dining experience from the Evolve brand is located right down the street from our main store. Featuring two floors with over 4,500 sq. ft. of remodeled retail space with a café.

#### **Our Town & Our Location**

We are the largest private commercial property owner in the Historic Downtown District, placed on the National Register of Historic Places in 2018.

Located in the internationally recognized Wine Country of the Finger Lakes Region, we draw a diverse pool of tourists from far and wide on a year-round basis.