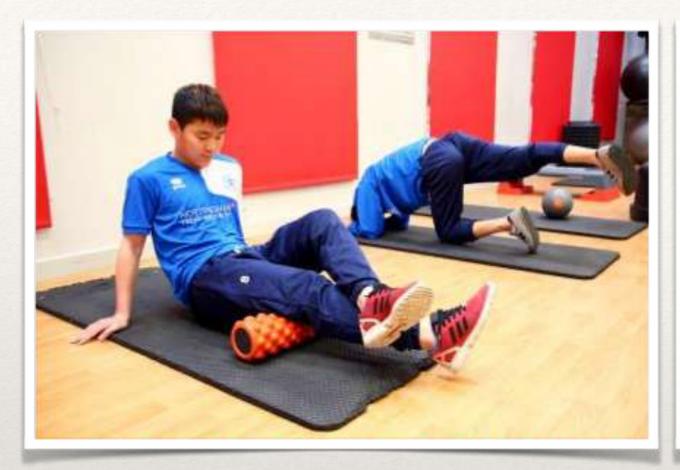

### BHCFA Management Team

Regular gym sessions

# Strength & Conditioning Coaches

Ensuring that all players develop their physical attributes to the maximum

Designing individual training programmes for Academy members

Overseeing pre match warm up and post match cool down activities