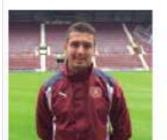

Mark Tan Hong Kong National Team

Former Brooke House College Football Academy member Mark Tan debuted for the Hong Kong National Team, October 2015.

**Nikolai Todorov** *Heart of Midlothian FC* 

Former Brooke House College Football Academy member and Nottingham Forest player 2013.