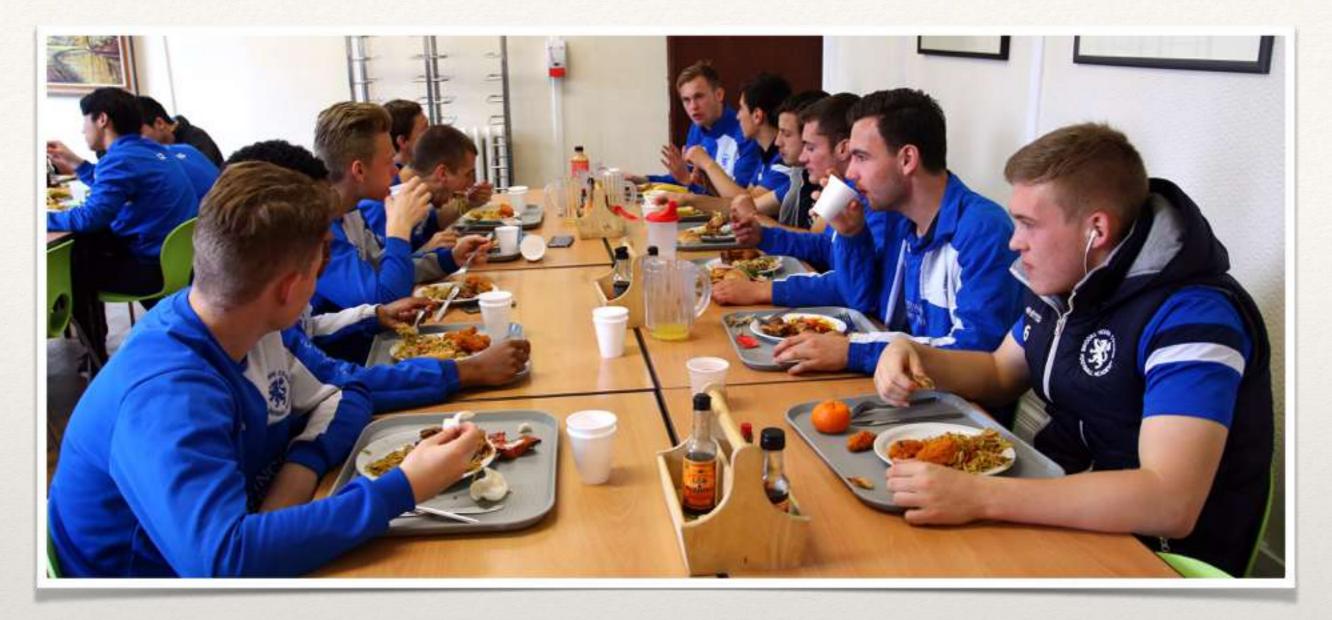

## Catering

At Brooke House we make every effort to provide a variety of food with as international a flavour as possible

Menus are carefully prepared and changed on a daily basis to ensure that students receive a balanced diet

Healthy eating