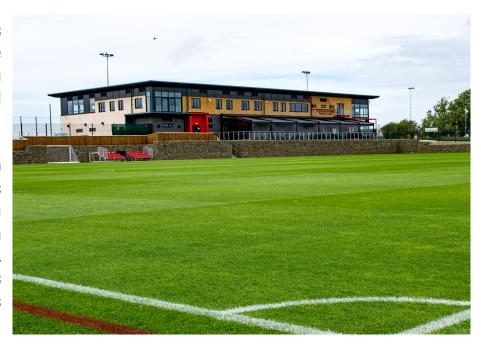

## FTIFA FACILITIES

**Fleetwood Town International Football Academy** is enhanced through its use of its state of the art £10 million Poolfoot Farm training facility where participating teams and individuals can sample and train on one of the most prestigious training complexes that the North West of England has to offer.

Participants are able to enjoy full use of the first team and academy facilities and coaching by our UEFA qualified staff. With access to our state-of-the-art, full-size synthetic pitch's participants are able to train all year round, with adverse weather conditions causing minimum disruption to training schedules.

The complex was opened by Sir Alex Ferguson (former Manchester United Manager) in April 2016 and features the below:

#### **Topics Include:**

- Seven world class grass pitches
- x2 FiFA 2 star graded 4G Pitches
- x4 five-a-side FTFC red pitches
- The Crossbar Restaurant
- First Team and academy gym (FITIFA players will have access)
- 1st Team physiotherapist room (FITIFA players will have access)
- · Club Meeting rooms
- Class room and Analyst room (For use of analysis sessions and seminars / meetings for FTIFA player)