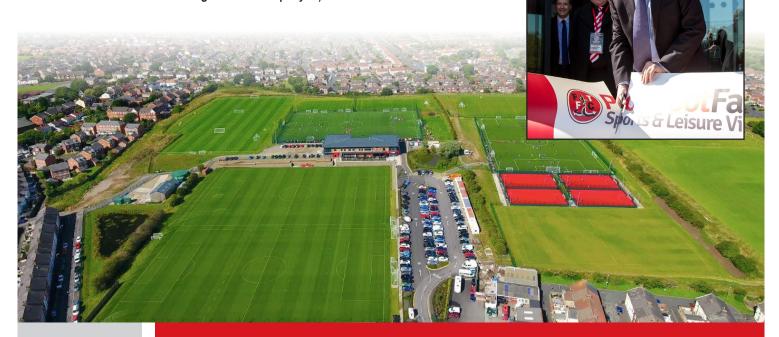

## FTIFA FACILITIES

**Fleetwood Town International Football Academy** is enhanced through its use of its state of the art £10 million Poolfoot Farm training facility where participating teams and individuals can sample and train on one of the most prestigious training complexes that the North West of England has to offer.

The complex was opened by Sir Alex Ferguson (former Manchester United Manager) in April 2016 and features the below:

#### **Topics Include:**

- Seven world class grass pitches
- x2 FiFA 2 star graded 4G Pitches
- x4 five-a-side FTFC red pitches
- The Crossbar Restaurant
- First Team and academy gym (FITIFA players will have access)
- 1st Team physiotherapist room (FITIFA players will have access)
- · Club Meeting rooms
- Class room and Analyst room (For use of analysis sessions and seminars / meetings for FTIFA player)