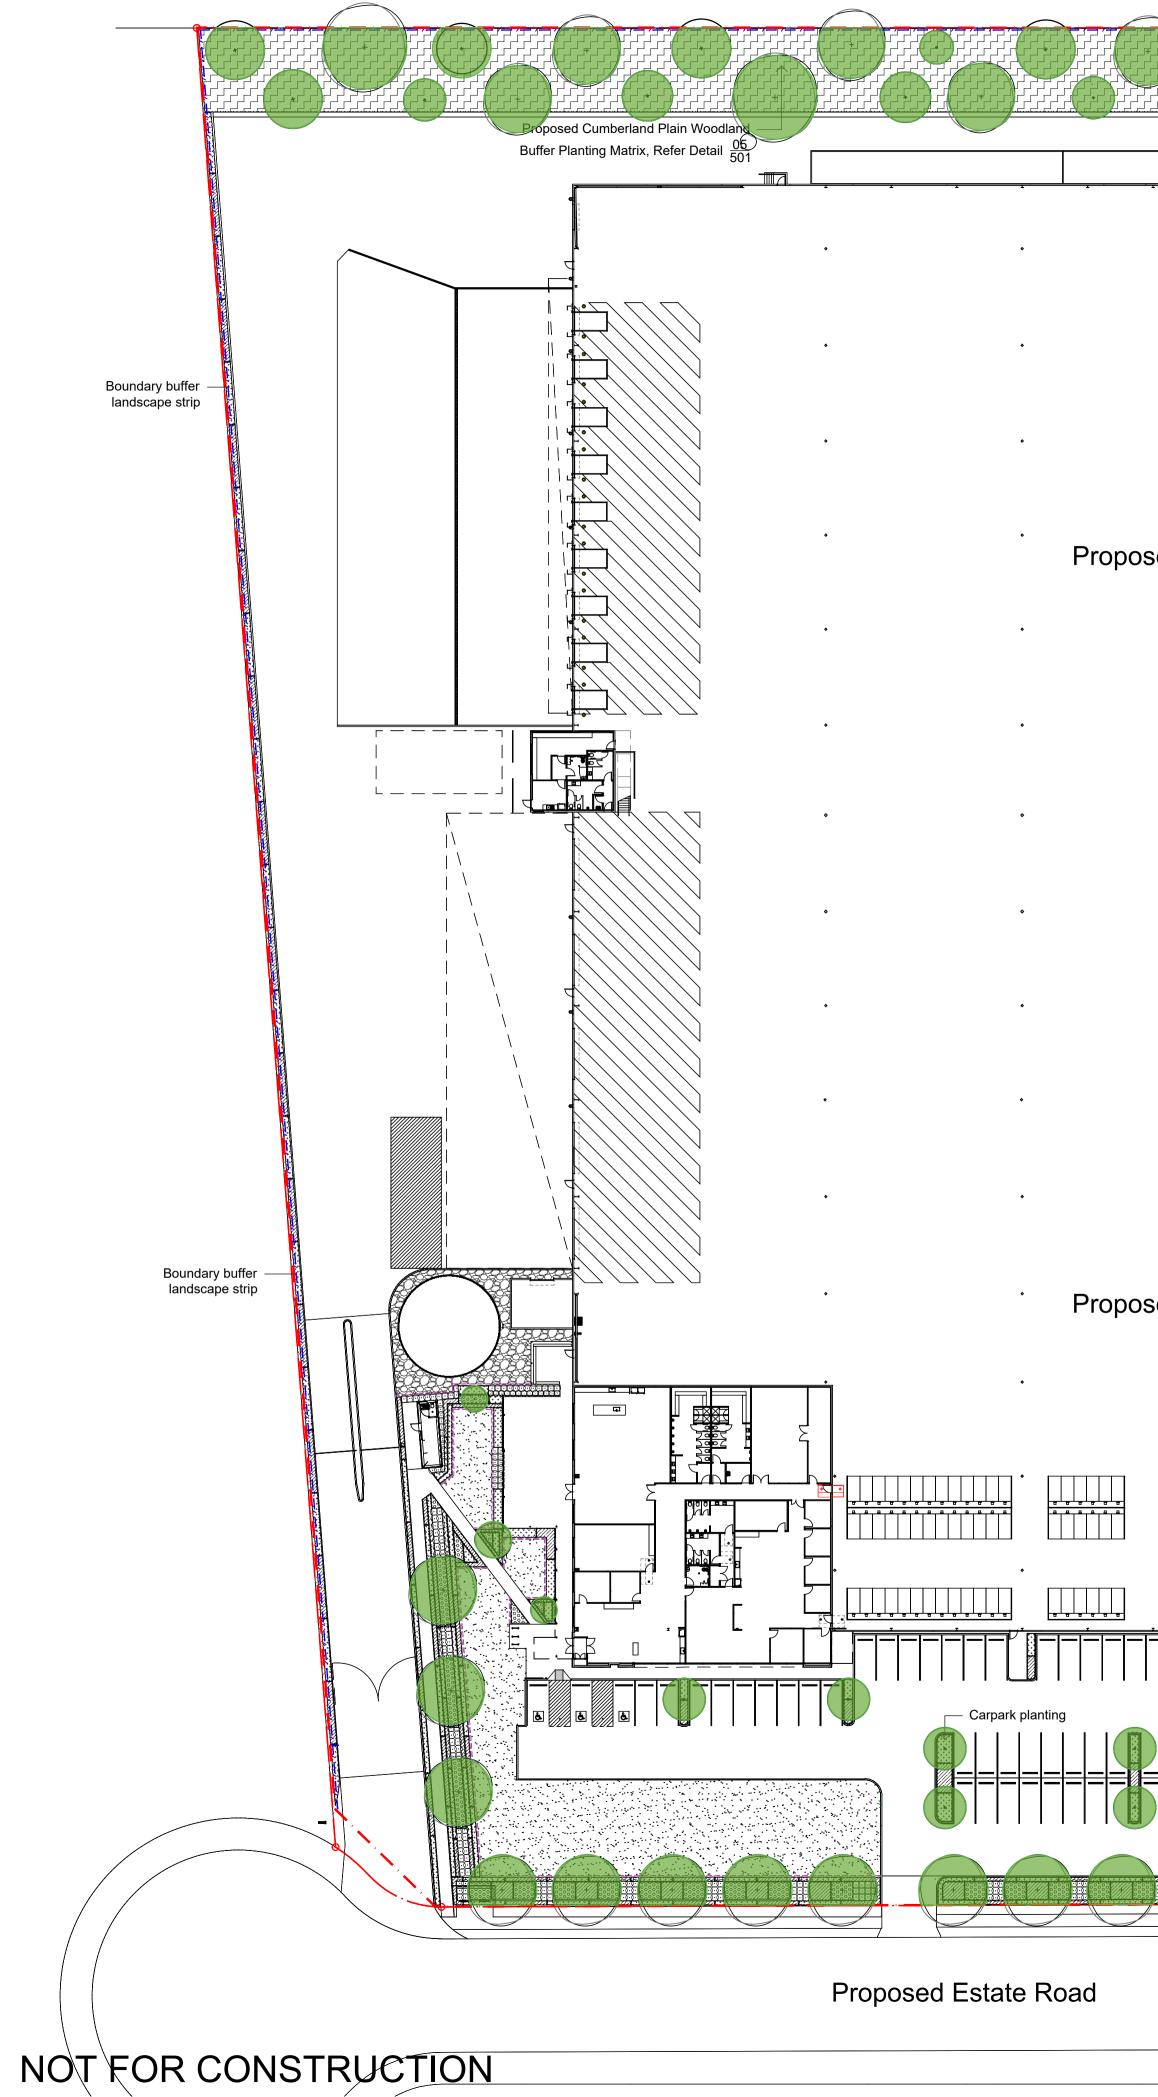

## NOT FOR CONSTRUCTION

Job Number

Drawing Number Issue 103(2) C

SS22-4859

# NOT FOR CONSTRUCTION

A1

Proposed Estate Road

© 2021 Site Image (NSW) Pty Ltd ABN 44 801 262 380 as agent for Site Image NSW Partnership. All rights reserved. This drawing is copyright and shall not be reproduced or copied in any form or by any means (graphic, electronic or mechanical including photocopy) without the written permission of Site Image (NSW) Pty Ltd Any license, expressed or implied, to use this document for any purpose what so ever is restricted to the terms of the written agreement between Site Image (NSW) Pty Ltd and the instructing party.

|                |              | Prop                 | osed Cumberland Plain Woodla<br>Planting Matrix, Refer Detail |                          |       |
|----------------|--------------|----------------------|---------------------------------------------------------------|--------------------------|-------|
| <u>ma</u>      | · · · ·      |                      |                                                               |                          |       |
| ٠              | •            | ٠                    | ٠                                                             |                          |       |
|                |              |                      |                                                               |                          |       |
| •              | •            | ٠                    | •                                                             |                          |       |
|                |              |                      |                                                               |                          |       |
| •              | •            | •                    | •                                                             |                          |       |
| •              | •            | ٠                    | ٠                                                             |                          |       |
| osed Warehouse |              | Propose              | ed Warehouse                                                  |                          |       |
| •              | •            | ٠                    | ٠                                                             |                          | <br>} |
|                |              |                      |                                                               |                          |       |
| •              | •            | •                    | ٠                                                             |                          |       |
| • PROPOSED     | ٠            | ٠                    | ٠                                                             |                          |       |
| W. Propose     | ed Warehouse |                      |                                                               |                          |       |
| •              | •            | ٠                    | ٠                                                             |                          |       |
|                |              |                      |                                                               |                          |       |
| •              | •            | ٠                    | ٠                                                             |                          |       |
| ٠              | •            | ٠                    | ٠                                                             |                          |       |
|                |              |                      |                                                               |                          |       |
| ٠              | ٠            | ٠                    | ٠                                                             |                          |       |
|                |              |                      |                                                               |                          |       |
| osed Warehouse | ÷            | <sup>•</sup> Propose | ed Warehouse                                                  |                          |       |
| •              | •            | ٠                    | ٠                                                             |                          |       |
|                |              |                      |                                                               |                          |       |
| •              | •            | •                    | •                                                             |                          |       |
| •              | ٠            | ٠                    | ٠                                                             |                          |       |
| <u> </u>       | <u> </u>     | <b>T</b> T           | <u> </u>                                                      | MSB <sup>*</sup><br>ROOM |       |
|                |              |                      |                                                               |                          |       |
|                |              |                      |                                                               | Carpark p                |       |
|                |              |                      |                                                               | <b>╡</b> ╡╡╡ <b>╴</b>    |       |
|                |              |                      |                                                               |                          |       |
|                |              |                      |                                                               |                          |       |

Proposed Estate Road

Proposed Estate Road

Proposed Estate Road

© 2021 Site Image (NSW) Pty Ltd ABN 44 801 262 380 as agent for Site Image NSW Partnership. All rights reserved. This drawing is copyright and shall not be reproduced or copied in any form or by any means (graphic, electronic or mechanical including photocopy) without the written permission of Site Image (NSW) Pty Ltd Any license, expressed or implied, to use this document for any purpose what so ever is restricted to the terms of the written agreement between Site Image (NSW) Pty Ltd and the instructing party.

### Boundary buffer landscape strip

A For Comment

Issue Revision Description

C Architectural Coordination

B Architectural Coordination

Site Boundary

Tree Canopy Cover

JW NM 29.11.2022

RH NM 07.09.2022

RH NM 01.09.2022

Drawn Check Date

Site Area: 56699m2

Tree Canopy Cover Area: 3179.95m2 Tree Canopy Cover Percentage: 5.61%

Key Plan

Boundary buffer landscape strip

Client DHL