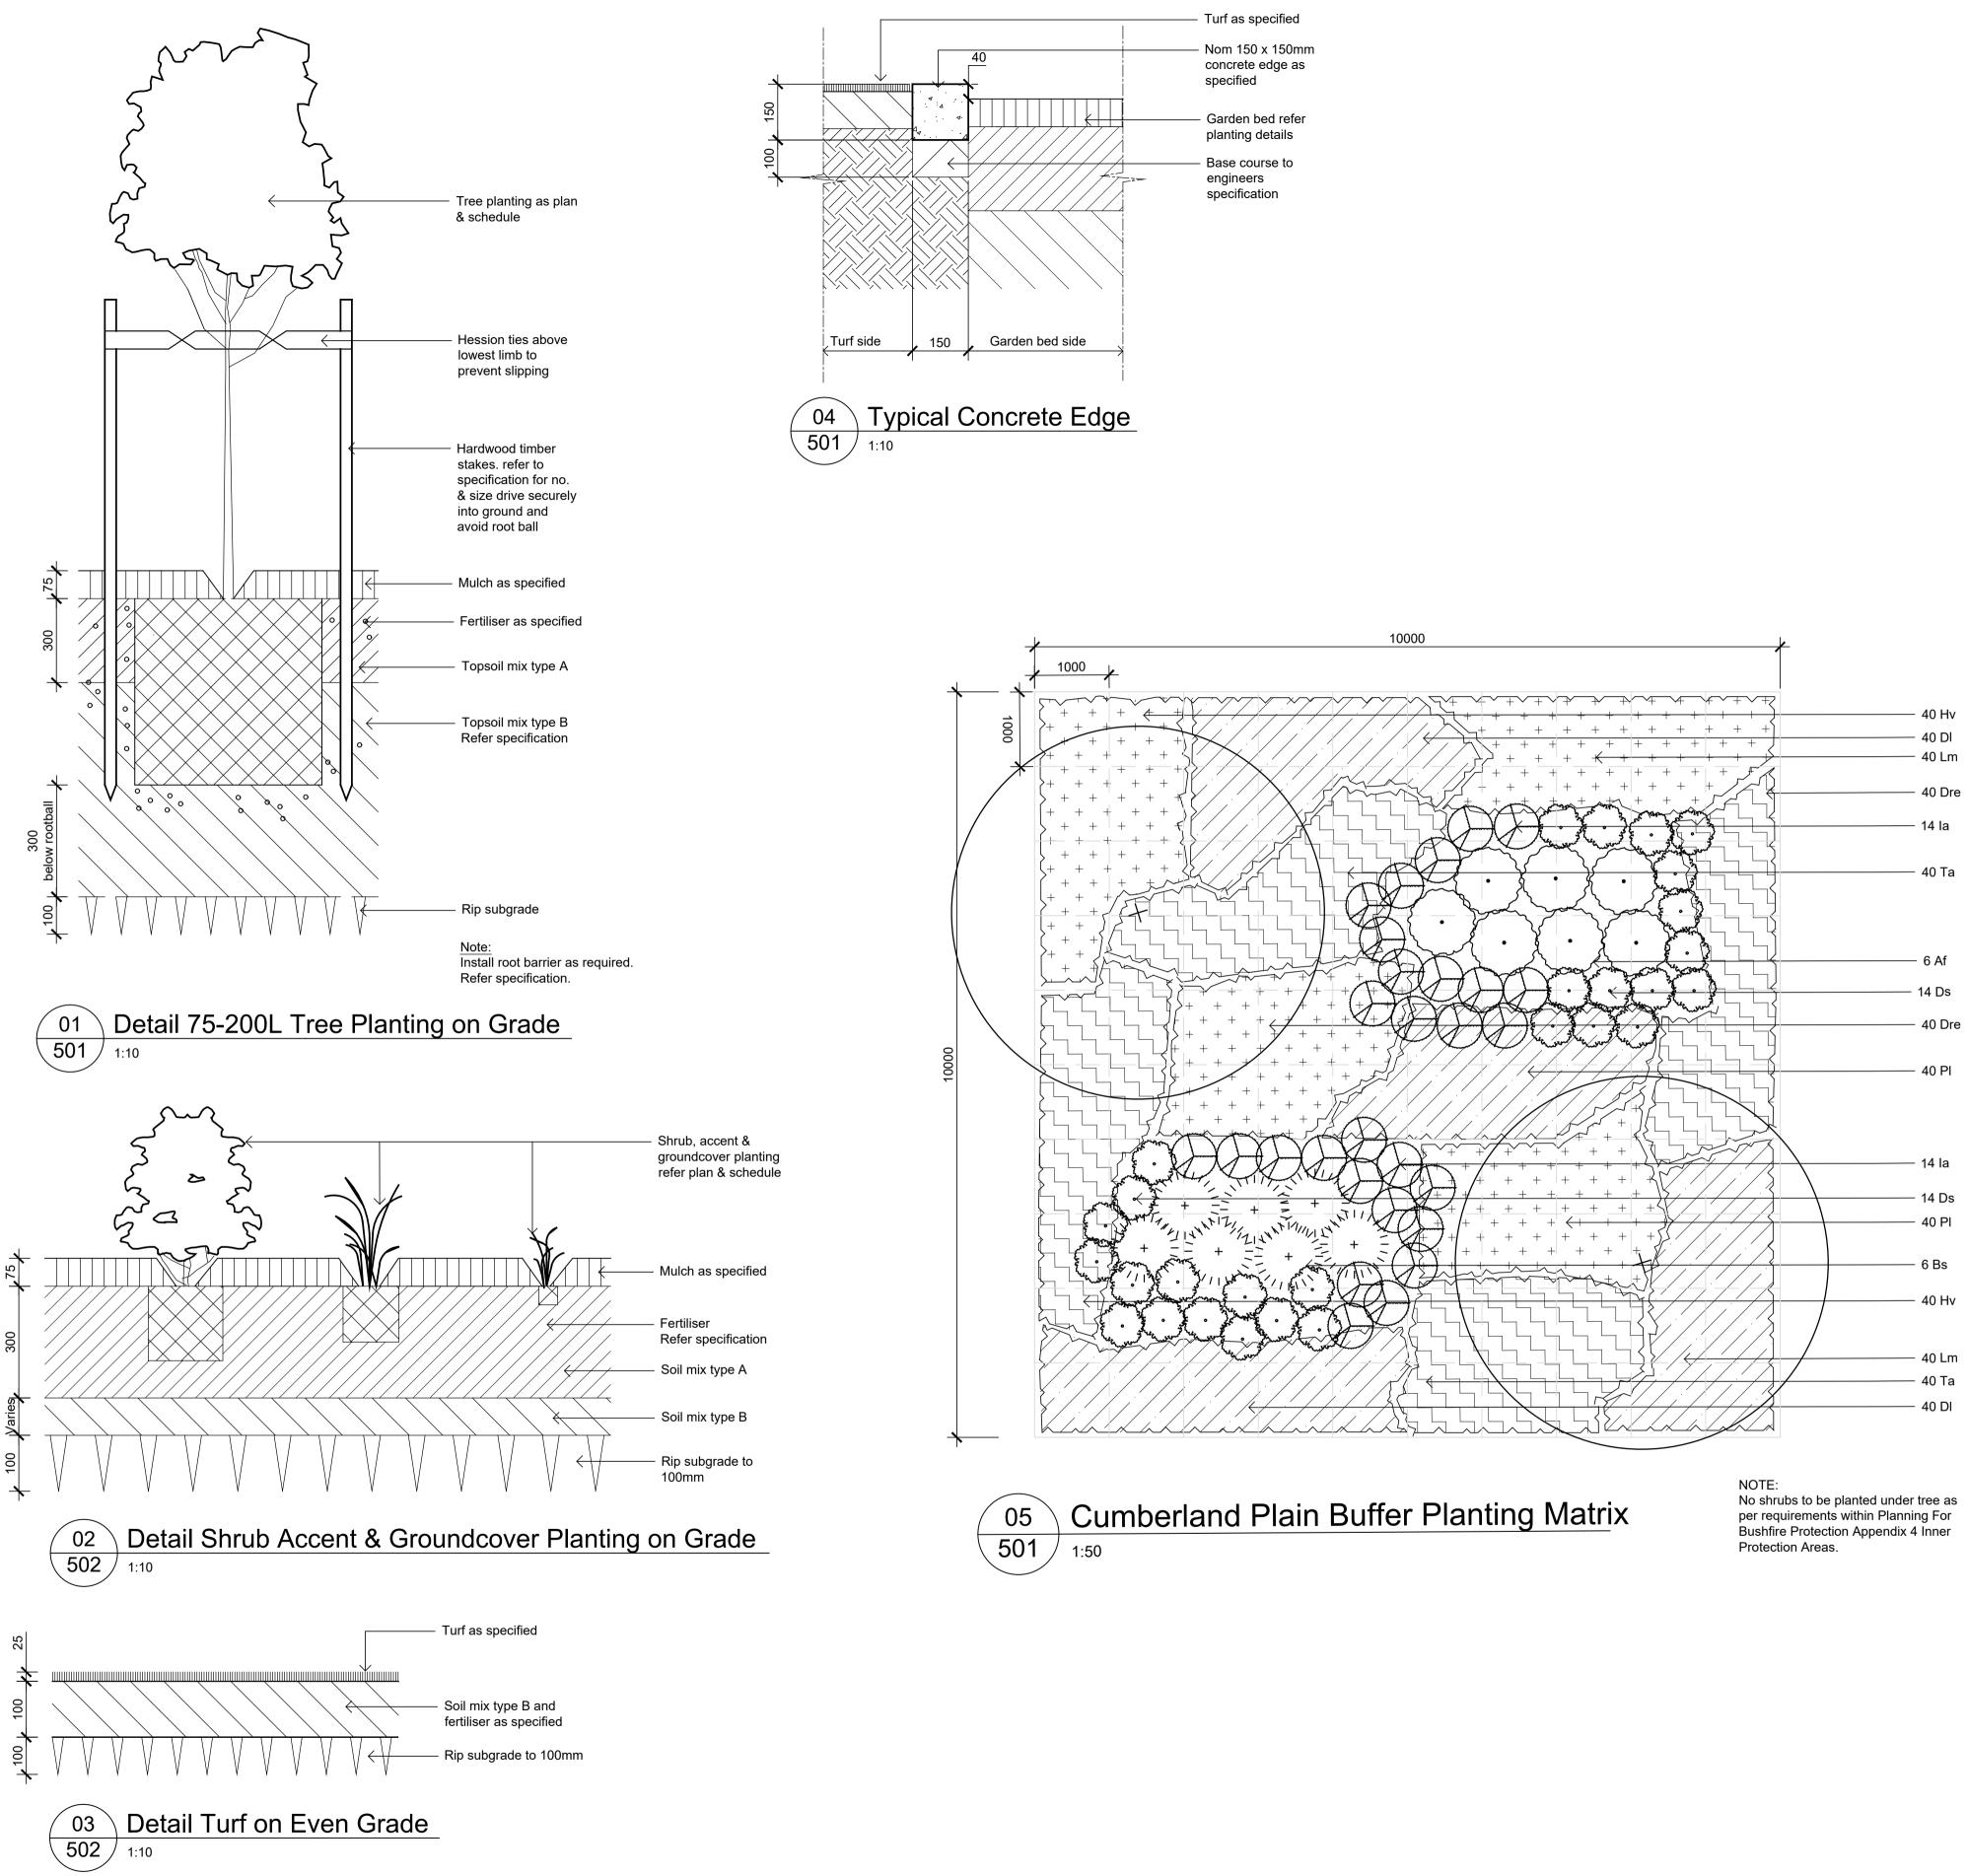

### **Plant Schedule**

|          | Botanic Name                      | Common Name                | Mature Size | Pot Size | Density  | CWP | Qty  |
|----------|-----------------------------------|----------------------------|-------------|----------|----------|-----|------|
| GROUND F | LOOR                              |                            |             |          |          |     |      |
| TREES    |                                   |                            |             |          |          |     |      |
| Ad       | Acacia decurrens                  | Black Wattle               | 15 x 5      | 100L     | As Shown | *   | 4    |
| Af       | Angophora floribunda              | Rough Barked Apple         | 15 x 8      | 100L     | As Shown | *   | 19   |
| Ai       | Acacia implexa                    | Hickory Wattle             | 10 x 7      | 100L     | As Shown | *   | 4    |
| Cm       | Corymbia maculata                 | Spotted Gum                | 30 x 8      | 100L     | As Shown | *   | 14   |
| Са       | Cupaniopsis anacardioides         | Tuckeroo                   | 7 x 5       | 100L     | As Shown |     | 20   |
| Ec       | Eucalyptus crebra                 | Narrow Leafed Red Ironbark | 15 x 8      | 100L     | As Shown | *   | 2    |
| Ef       | Eucalyptus fibrosa                | Broad-leaved Ironbark      | 20 x 8      | 100L     | As Shown | *   | 2    |
| Em       | Eucalyptus maculata               | Spotted Gum                | 30 x 10     | 100L     | As Shown | *   | 5    |
| Emo      | Eucalyptus moluccana              | Grey Box                   | 20 x 8      | 100L     | As Shown | *   | 1    |
| Et       | Eucalyptus tereticornis           | Forest Red Gum             | 30 x 8      | 100L     | As Shown | *   | 1    |
| Ер       | Eucalyptus paniculata             | Grey Ironbark              | 20 x 6      | 100L     | As Shown | *   | 6    |
| Epu      | Eucalyptus punctata               | Grey Gum                   | 20 x 7      | 100L     | As Shown | *   | 4    |
| LiN      | Lagerstroemia indica 'Natchez'    | Crepe Myrtle               | 8 x 6       | 100L     | As Shown |     | 1    |
| Md       | Melaleuca decora                  | White Feathered Honeymyrtl | 10 x 4      | 100L     | As Shown | *   | 5    |
| TIL      | Tristaniopsis laurina 'Luscious'  | Luscious Water Gum         | 12 x 5      | 100L     | As Shown |     | 29   |
| SHRUBS & | ACCENTS                           |                            |             |          |          |     |      |
| AsM      | Acmena smithii 'Minor'            | Lillypilly                 | 3 x 2       | 300mm    | As Shown |     | 162  |
| ROP      | Raphiolepis 'Oriental Pearl'      | Oriental Pearl             | 1.5 x 1     | 300mm    | As Shown |     | 78   |
| SAB      | Syzygium australe 'Aussie Boomer' | Lilly Pilly                | 2.5 x 1.5   | 300mm    | As Shown |     | 67   |
| Wf       | Westringia fruticosa              | Coastal Rosemary           | 2 x 2       | 300mm    | As Shown |     | 13   |
| GRASSES  | & GROUND COVERS                   |                            |             |          |          |     |      |
| Dr       | Dianella revoluta                 | Black Anther Flax Lily     | 1 x 1       | 150mm    | 5/m2     | *   | 114  |
| LEG      | Liriope muscari 'Evergreen Giant' | Giant Turf Lily            | 0.6 x 0.5   | 150mm    | 5/m2     |     | 280  |
| LI       | Lomandra longifolia               | Mat Rush                   | 0.75 x 1    | 150mm    | 5/m2     |     | 1439 |
| Мр       | Myoporum parvifolium              | Creeping boobialla         | 0.2 x 1.5   | 150mm    | 5/m2     |     | 1158 |
| PN       | Pennisetum alopecuroides 'Nafray' | Swamp Foxtail 'Nafray'     | 0.8 x 0.5   | 150mm    | 5/m2     |     | 2214 |
| PI       | Poa labillardieri                 | Роа                        | 1 x 0.5     | 150mm    | 5/m2     | *   | 623  |
| Тј       | Trachelospermum jasminoides       | Star Jasmine               | 0.3 x 1.5   | 150mm    | 5/m2     |     | 862  |
| СРШ МАТЕ | RIX                               |                            |             |          |          |     |      |
| Af       | Acacia falcata                    | Sickle Wattle              | 5 x 2       | 300mm    | 6/100m2  | *   | 157  |
| Bs       | Bursaria spinosa                  | Blackthorn                 | 4 x 3       | 300mm    | 6/100m2  | *   | 157  |
| DI       | Dianella longifolia               | Pale Flax-lily             | 1.2 x 0.7   | Tube     | 80/100m2 | *   | 2096 |
| Dre      | Dichondra repens                  | Kidney Weed                | 0.1 x 0.3   | Tube     | 80/100m2 | *   | 2096 |
| Ds       | Dillwynia sieberi                 | Prickly parrport-Pea       | 1.5 x 1.5   | 300mm    | 28/100m2 | *   | 734  |
| Hv       | Hardenbergia violacea             | Native Sarsparilla         | 0.2 x 3     | Tube     | 80/100m2 | *   | 2096 |
| la       | Indigofera australis              | Australian Indigo          | 1.5 x 1.5   | 300mm    | 28/100m2 | *   | 734  |
| Lm       | Lomandra multiflora               | Many Flowered Mat-rush     | 0.7 x 0.4   | Tube     | 80/100m2 | *   | 2096 |
| PI       | Poa labillardieri                 | Poa                        | 1 x 0.5     | Tube     | 80/100m2 | *   | 2096 |
| Та       | Themeda australis                 | Kangaroo Grass             | 1 x 0.3     | Tube     | 80/100m2 | *   | 2096 |
|          |                                   |                            |             |          |          |     |      |

### DEVELOPMENT APPLICATION

Landscape Details

Scale As Shown Job Number

Drawing Name

Drawing Number

SS22-4859

501(2) A

Issue