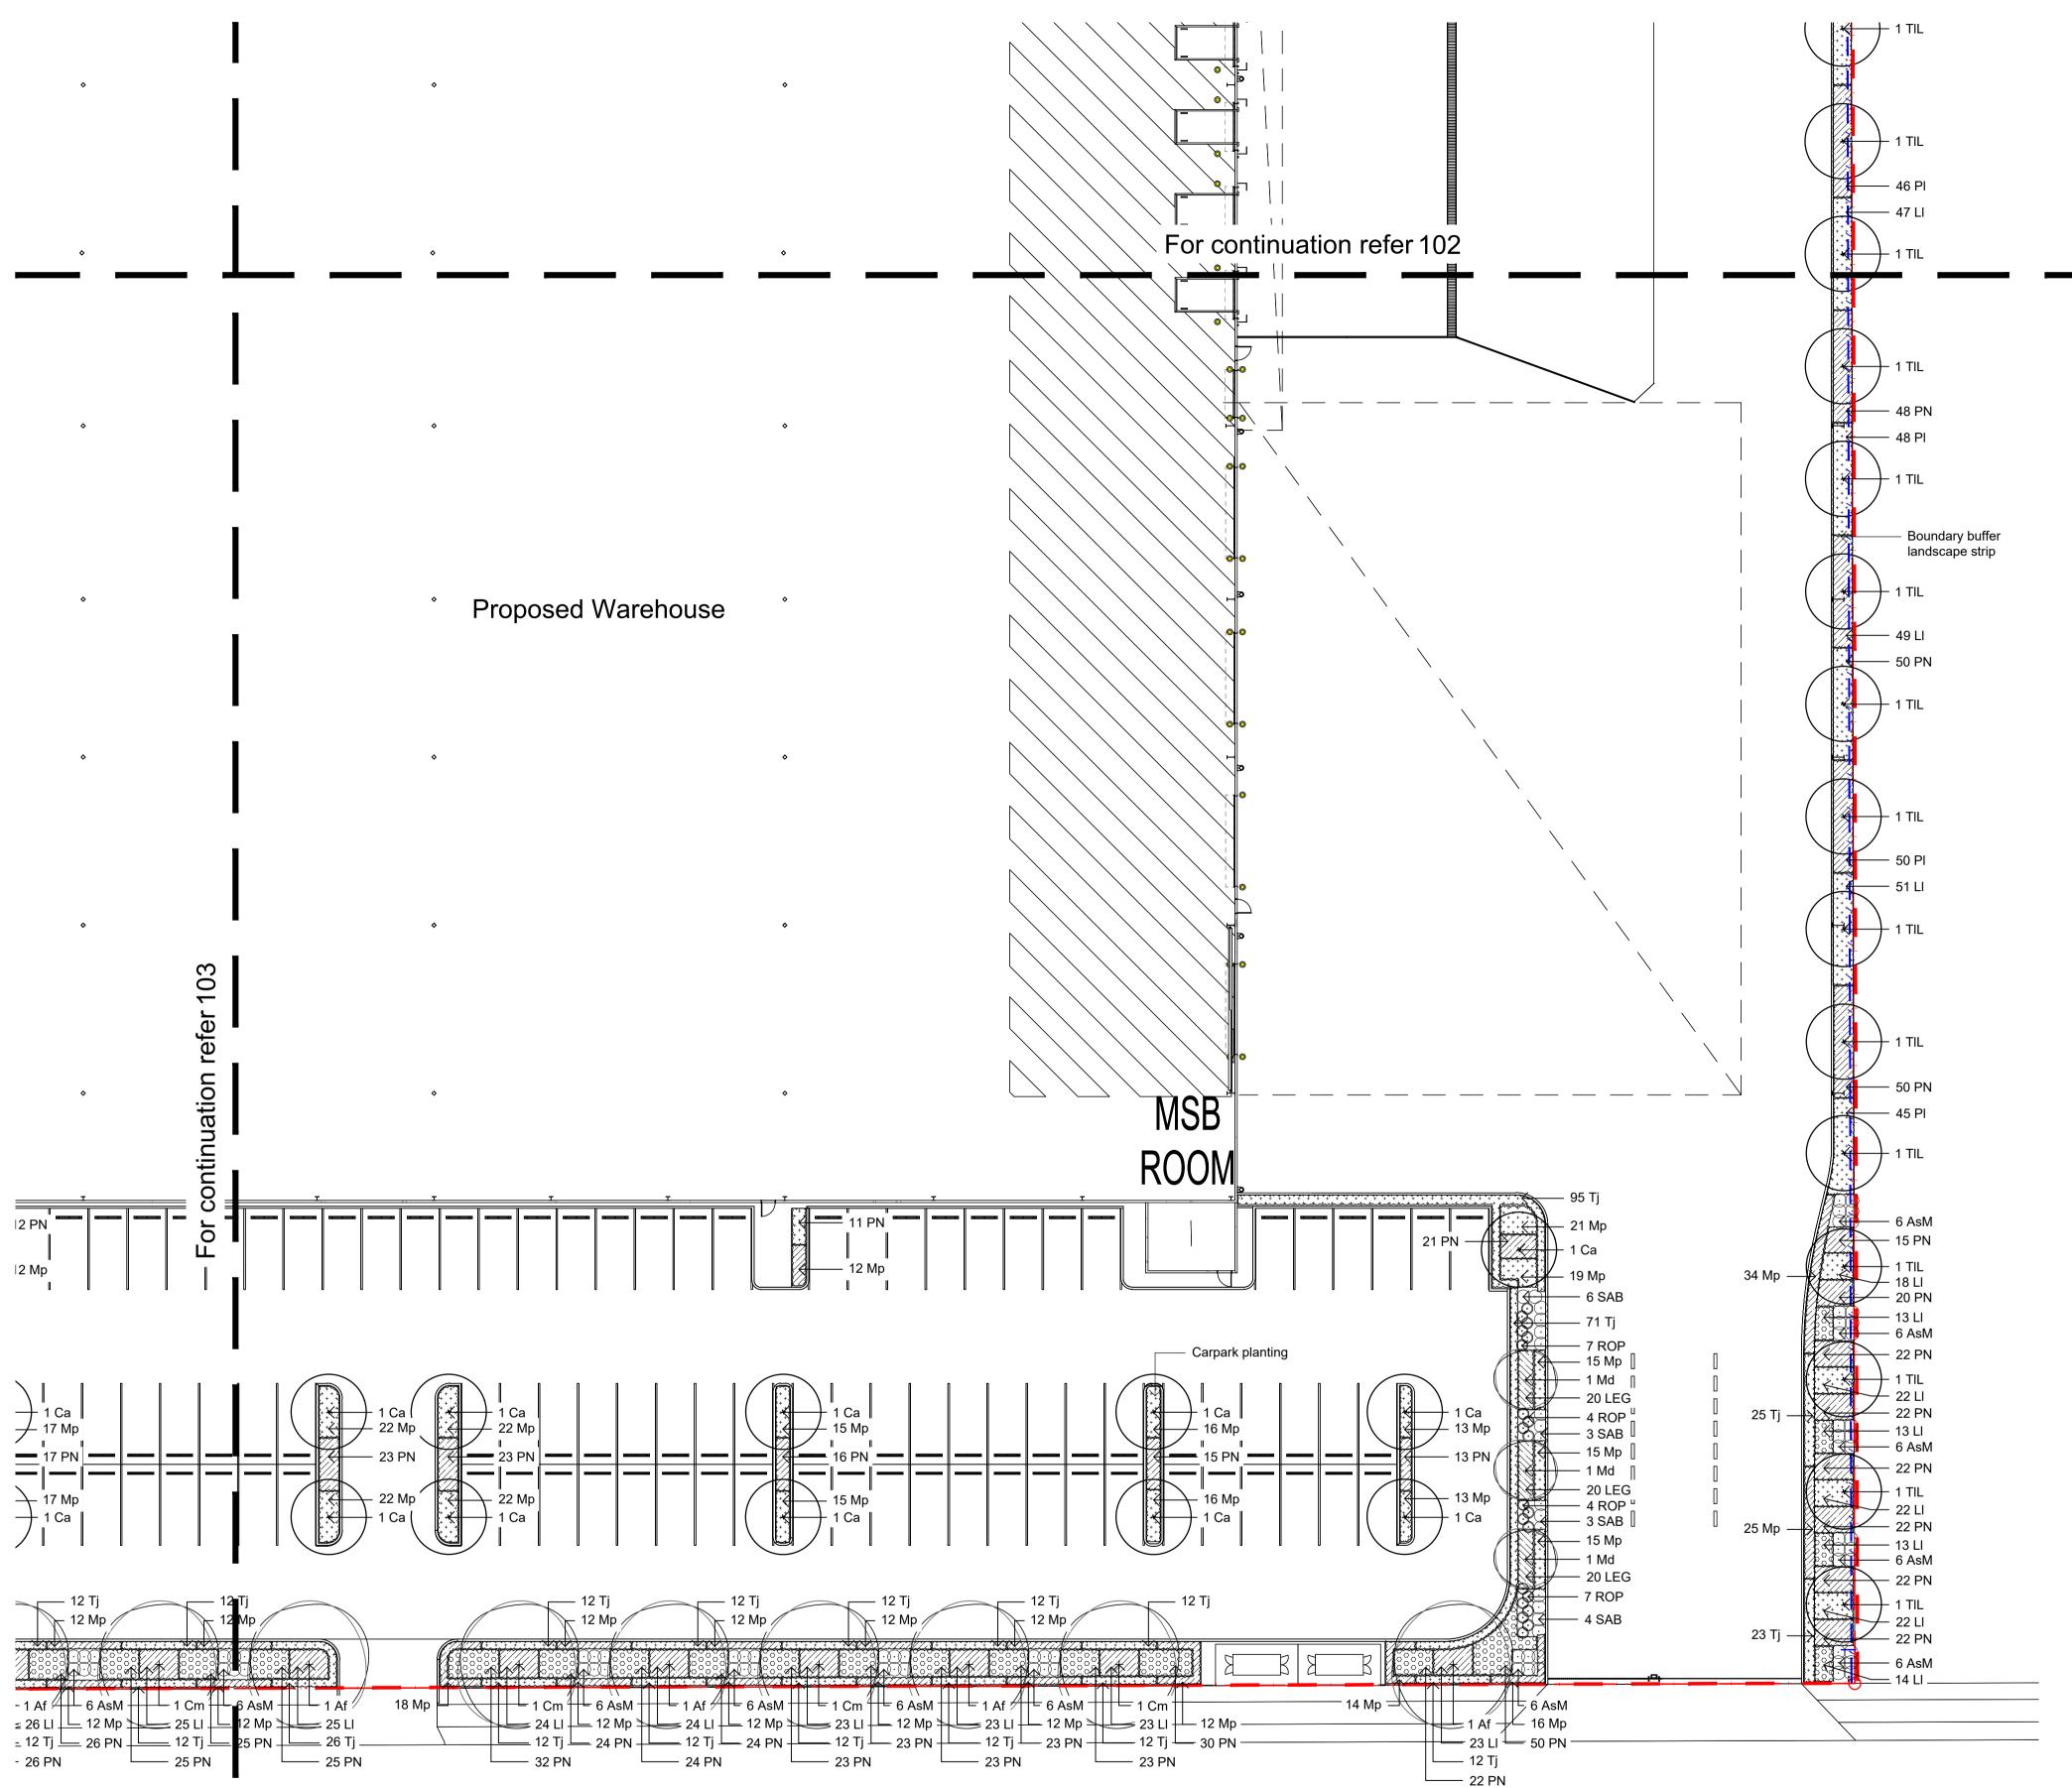

## NOT FOR CONSTRUCTION

Job Number

Drawing Number Issue 103(2) C

SS22-4859

# NOT FOR CONSTRUCTION

A1

Proposed Estate Road

© 2021 Site Image (NSW) Pty Ltd ABN 44 801 262 380 as agent for Site Image NSW Partnership. All rights reserved. This drawing is copyright and shall not be reproduced or copied in any form or by any means (graphic, electronic or mechanical including photocopy) without the written permission of Site Image (NSW) Pty Ltd Any license, expressed or implied, to use this document for any purpose what so ever is restricted to the terms of the written agreement between Site Image (NSW) Pty Ltd and the instructing party.

The contractor shall check and verify all work on site (including work by others) before commencing the landscape installation. Any discrepancies are to be reported to the Project Manager or Landscape Architect prior to commencing work. Do not scale this drawing. Any required dimensions not shown shall be referred to the Landscape Architect for confirmation.

| <ul> <li>C Architectural Coordination</li> <li>B Architectural Coordination</li> <li>A For Comment</li> <li>Issue Revision Description</li> </ul> |                                                                                                    |                                         | NM<br>NM<br>NM<br>Check | 29.11.2022<br>07.09.2022<br>01.09.2022<br>Date |  |  |
|---------------------------------------------------------------------------------------------------------------------------------------------------|----------------------------------------------------------------------------------------------------|-----------------------------------------|-------------------------|------------------------------------------------|--|--|
| Legend                                                                                                                                            | Site Boundary                                                                                      |                                         |                         |                                                |  |  |
| ·                                                                                                                                                 | Proposed Trees<br>Refer Plant Schedule                                                             |                                         |                         |                                                |  |  |
|                                                                                                                                                   | Proposed Shrubs<br>Refer Plant Schedule                                                            | Proposed Shrubs<br>Refer Plant Schedule |                         |                                                |  |  |
|                                                                                                                                                   | Proposed Grasses and<br>Grouncovers<br>Refer Plant Schedule<br>Cumberland Plain Buffer<br>Planting |                                         |                         |                                                |  |  |
|                                                                                                                                                   | Turf                                                                                               |                                         |                         |                                                |  |  |
|                                                                                                                                                   | Concrete Edging                                                                                    |                                         |                         |                                                |  |  |
|                                                                                                                                                   | Proposed Fencing                                                                                   | g                                       |                         |                                                |  |  |

Key Plan

Client DHL

Project DHL Horsley Park - Option 2 813 Wallgrove Road, Eastern Creek, NSW

SITE IMAGE

Level 1, 3-5 Baptist Street Redfern NSW 2016 Australia

Tel: (61 2) 8332 5600 Fax: (61 2) 9698 2877 www.siteimage.com.au