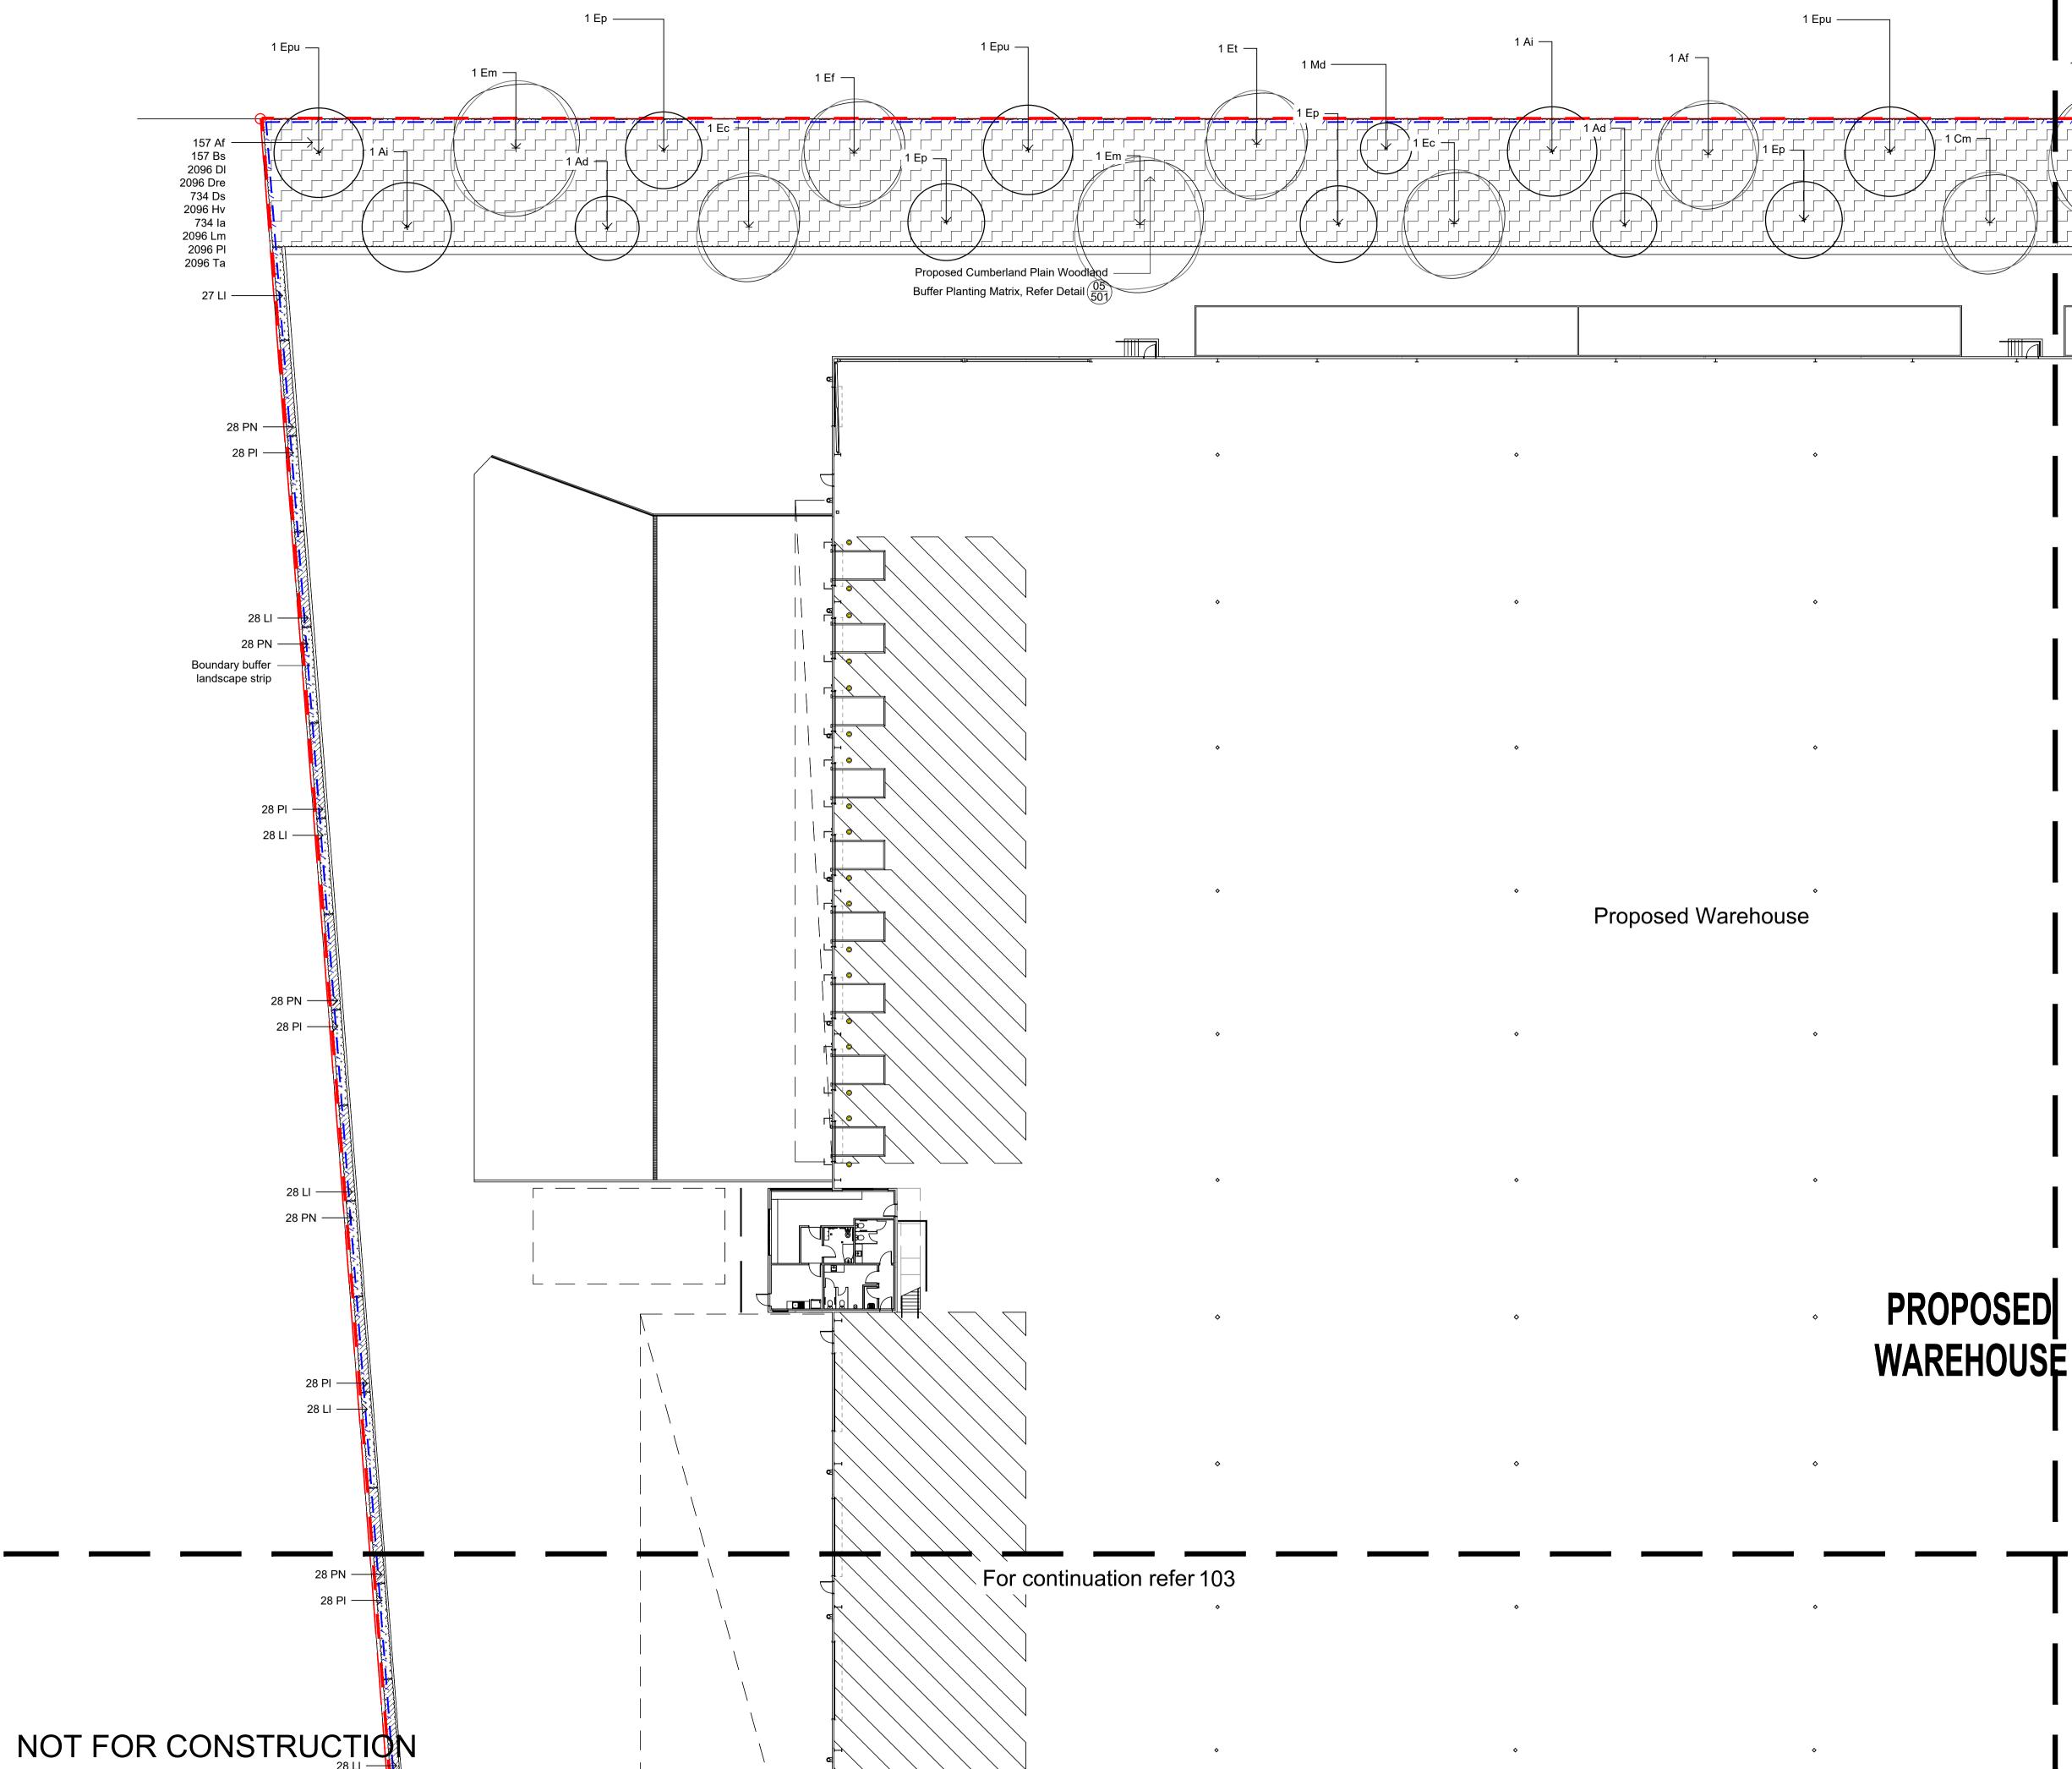

document for any purpose what so ever is restricted to the terms of the written agreement between Site Image (NSW) Pty Ltd and the instructing party. The contractor shall check and verify all work on site (including work by others) before commencing the landscape installation. Any discrepancies are to be reported to the Project Manager or Landscape Architect prior to commencing work. Do not scale this drawing. Any required dimensions not shown shall be referred to the Landscape Architect for confirmation. Architectural Coordination JW NM 29.11.2022 Architectural Coordination RH NM 07.09.2022 В A For Comment RH NM 01.09.2022 Issue Revision Description Drawn Check Date Legend Site Boundary Proposed Trees **Refer Plant Schedule** Proposed Shrubs Refer Plant Schedule

### **Plant Schedule**

|          | Botanic Name                      | Common Name                | Mature Size | Pot Size | Density  | CWP | Qty  |
|----------|-----------------------------------|----------------------------|-------------|----------|----------|-----|------|
| GROUND F | LOOR                              |                            |             |          |          |     |      |
| TREES    |                                   |                            |             |          |          |     |      |
| Ad       | Acacia decurrens                  | Black Wattle               | 15 x 5      | 100L     | As Shown | *   | 4    |
| Af       | Angophora floribunda              | Rough Barked Apple         | 15 x 8      | 100L     | As Shown | *   | 19   |
| Ai       | Acacia implexa                    | Hickory Wattle             | 10 x 7      | 100L     | As Shown | *   | 4    |
| Cm       | Corymbia maculata                 | Spotted Gum                | 30 x 8      | 100L     | As Shown | *   | 14   |
| Са       | Cupaniopsis anacardioides         | Tuckeroo                   | 7 x 5       | 100L     | As Shown |     | 20   |
| Ec       | Eucalyptus crebra                 | Narrow Leafed Red Ironbark | 15 x 8      | 100L     | As Shown | *   | 2    |
| Ef       | Eucalyptus fibrosa                | Broad-leaved Ironbark      | 20 x 8      | 100L     | As Shown | *   | 2    |
| Em       | Eucalyptus maculata               | Spotted Gum                | 30 x 10     | 100L     | As Shown | *   | 5    |
| Emo      | Eucalyptus moluccana              | Grey Box                   | 20 x 8      | 100L     | As Shown | *   | 1    |
| Et       | Eucalyptus tereticornis           | Forest Red Gum             | 30 x 8      | 100L     | As Shown | *   | 1    |
| Ер       | Eucalyptus paniculata             | Grey Ironbark              | 20 x 6      | 100L     | As Shown | *   | 6    |
| Epu      | Eucalyptus punctata               | Grey Gum                   | 20 x 7      | 100L     | As Shown | *   | 4    |
| LiN      | Lagerstroemia indica 'Natchez'    | Crepe Myrtle               | 8 x 6       | 100L     | As Shown |     | 1    |
| Md       | Melaleuca decora                  | White Feathered Honeymyrtl | 10 x 4      | 100L     | As Shown | *   | 5    |
| TIL      | Tristaniopsis laurina 'Luscious'  | Luscious Water Gum         | 12 x 5      | 100L     | As Shown |     | 29   |
| SHRUBS & | ACCENTS                           |                            |             |          |          |     |      |
| AsM      | Acmena smithii 'Minor'            | Lillypilly                 | 3 x 2       | 300mm    | As Shown |     | 162  |
| ROP      | Raphiolepis 'Oriental Pearl'      | Oriental Pearl             | 1.5 x 1     | 300mm    | As Shown |     | 78   |
| SAB      | Syzygium australe 'Aussie Boomer' | Lilly Pilly                | 2.5 x 1.5   | 300mm    | As Shown |     | 67   |
| Wf       | Westringia fruticosa              | Coastal Rosemary           | 2 x 2       | 300mm    | As Shown |     | 13   |
| GRASSES  | & GROUND COVERS                   |                            |             |          |          |     |      |
| Dr       | Dianella revoluta                 | Black Anther Flax Lily     | 1 x 1       | 150mm    | 5/m2     | *   | 114  |
| LEG      | Liriope muscari 'Evergreen Giant' | Giant Turf Lily            | 0.6 x 0.5   | 150mm    | 5/m2     |     | 280  |
| LI       | Lomandra longifolia               | Mat Rush                   | 0.75 x 1    | 150mm    | 5/m2     |     | 1439 |
| Мр       | Myoporum parvifolium              | Creeping boobialla         | 0.2 x 1.5   | 150mm    | 5/m2     |     | 1158 |
| PN       | Pennisetum alopecuroides 'Nafray' | Swamp Foxtail 'Nafray'     | 0.8 x 0.5   | 150mm    | 5/m2     |     | 2214 |
| PI       | Poa labillardieri                 | Роа                        | 1 x 0.5     | 150mm    | 5/m2     | *   | 623  |
| Тј       | Trachelospermum jasminoides       | Star Jasmine               | 0.3 x 1.5   | 150mm    | 5/m2     |     | 862  |
| СРШ МАТЕ | RIX                               |                            |             |          |          |     |      |
| Af       | Acacia falcata                    | Sickle Wattle              | 5 x 2       | 300mm    | 6/100m2  | *   | 157  |
| Bs       | Bursaria spinosa                  | Blackthorn                 | 4 x 3       | 300mm    | 6/100m2  | *   | 157  |
| DI       | Dianella longifolia               | Pale Flax-lily             | 1.2 x 0.7   | Tube     | 80/100m2 | *   | 2096 |
| Dre      | Dichondra repens                  | Kidney Weed                | 0.1 x 0.3   | Tube     | 80/100m2 | *   | 2096 |
| Ds       | Dillwynia sieberi                 | Prickly parrport-Pea       | 1.5 x 1.5   | 300mm    | 28/100m2 | *   | 734  |
| Hv       | Hardenbergia violacea             | Native Sarsparilla         | 0.2 x 3     | Tube     | 80/100m2 | *   | 2096 |
| la       | Indigofera australis              | Australian Indigo          | 1.5 x 1.5   | 300mm    | 28/100m2 | *   | 734  |
| Lm       | Lomandra multiflora               | Many Flowered Mat-rush     | 0.7 x 0.4   | Tube     | 80/100m2 | *   | 2096 |
| PI       | Poa labillardieri                 | Poa                        | 1 x 0.5     | Tube     | 80/100m2 | *   | 2096 |
| Та       | Themeda australis                 | Kangaroo Grass             | 1 x 0.3     | Tube     | 80/100m2 | *   | 2096 |
|          |                                   |                            |             |          |          |     |      |