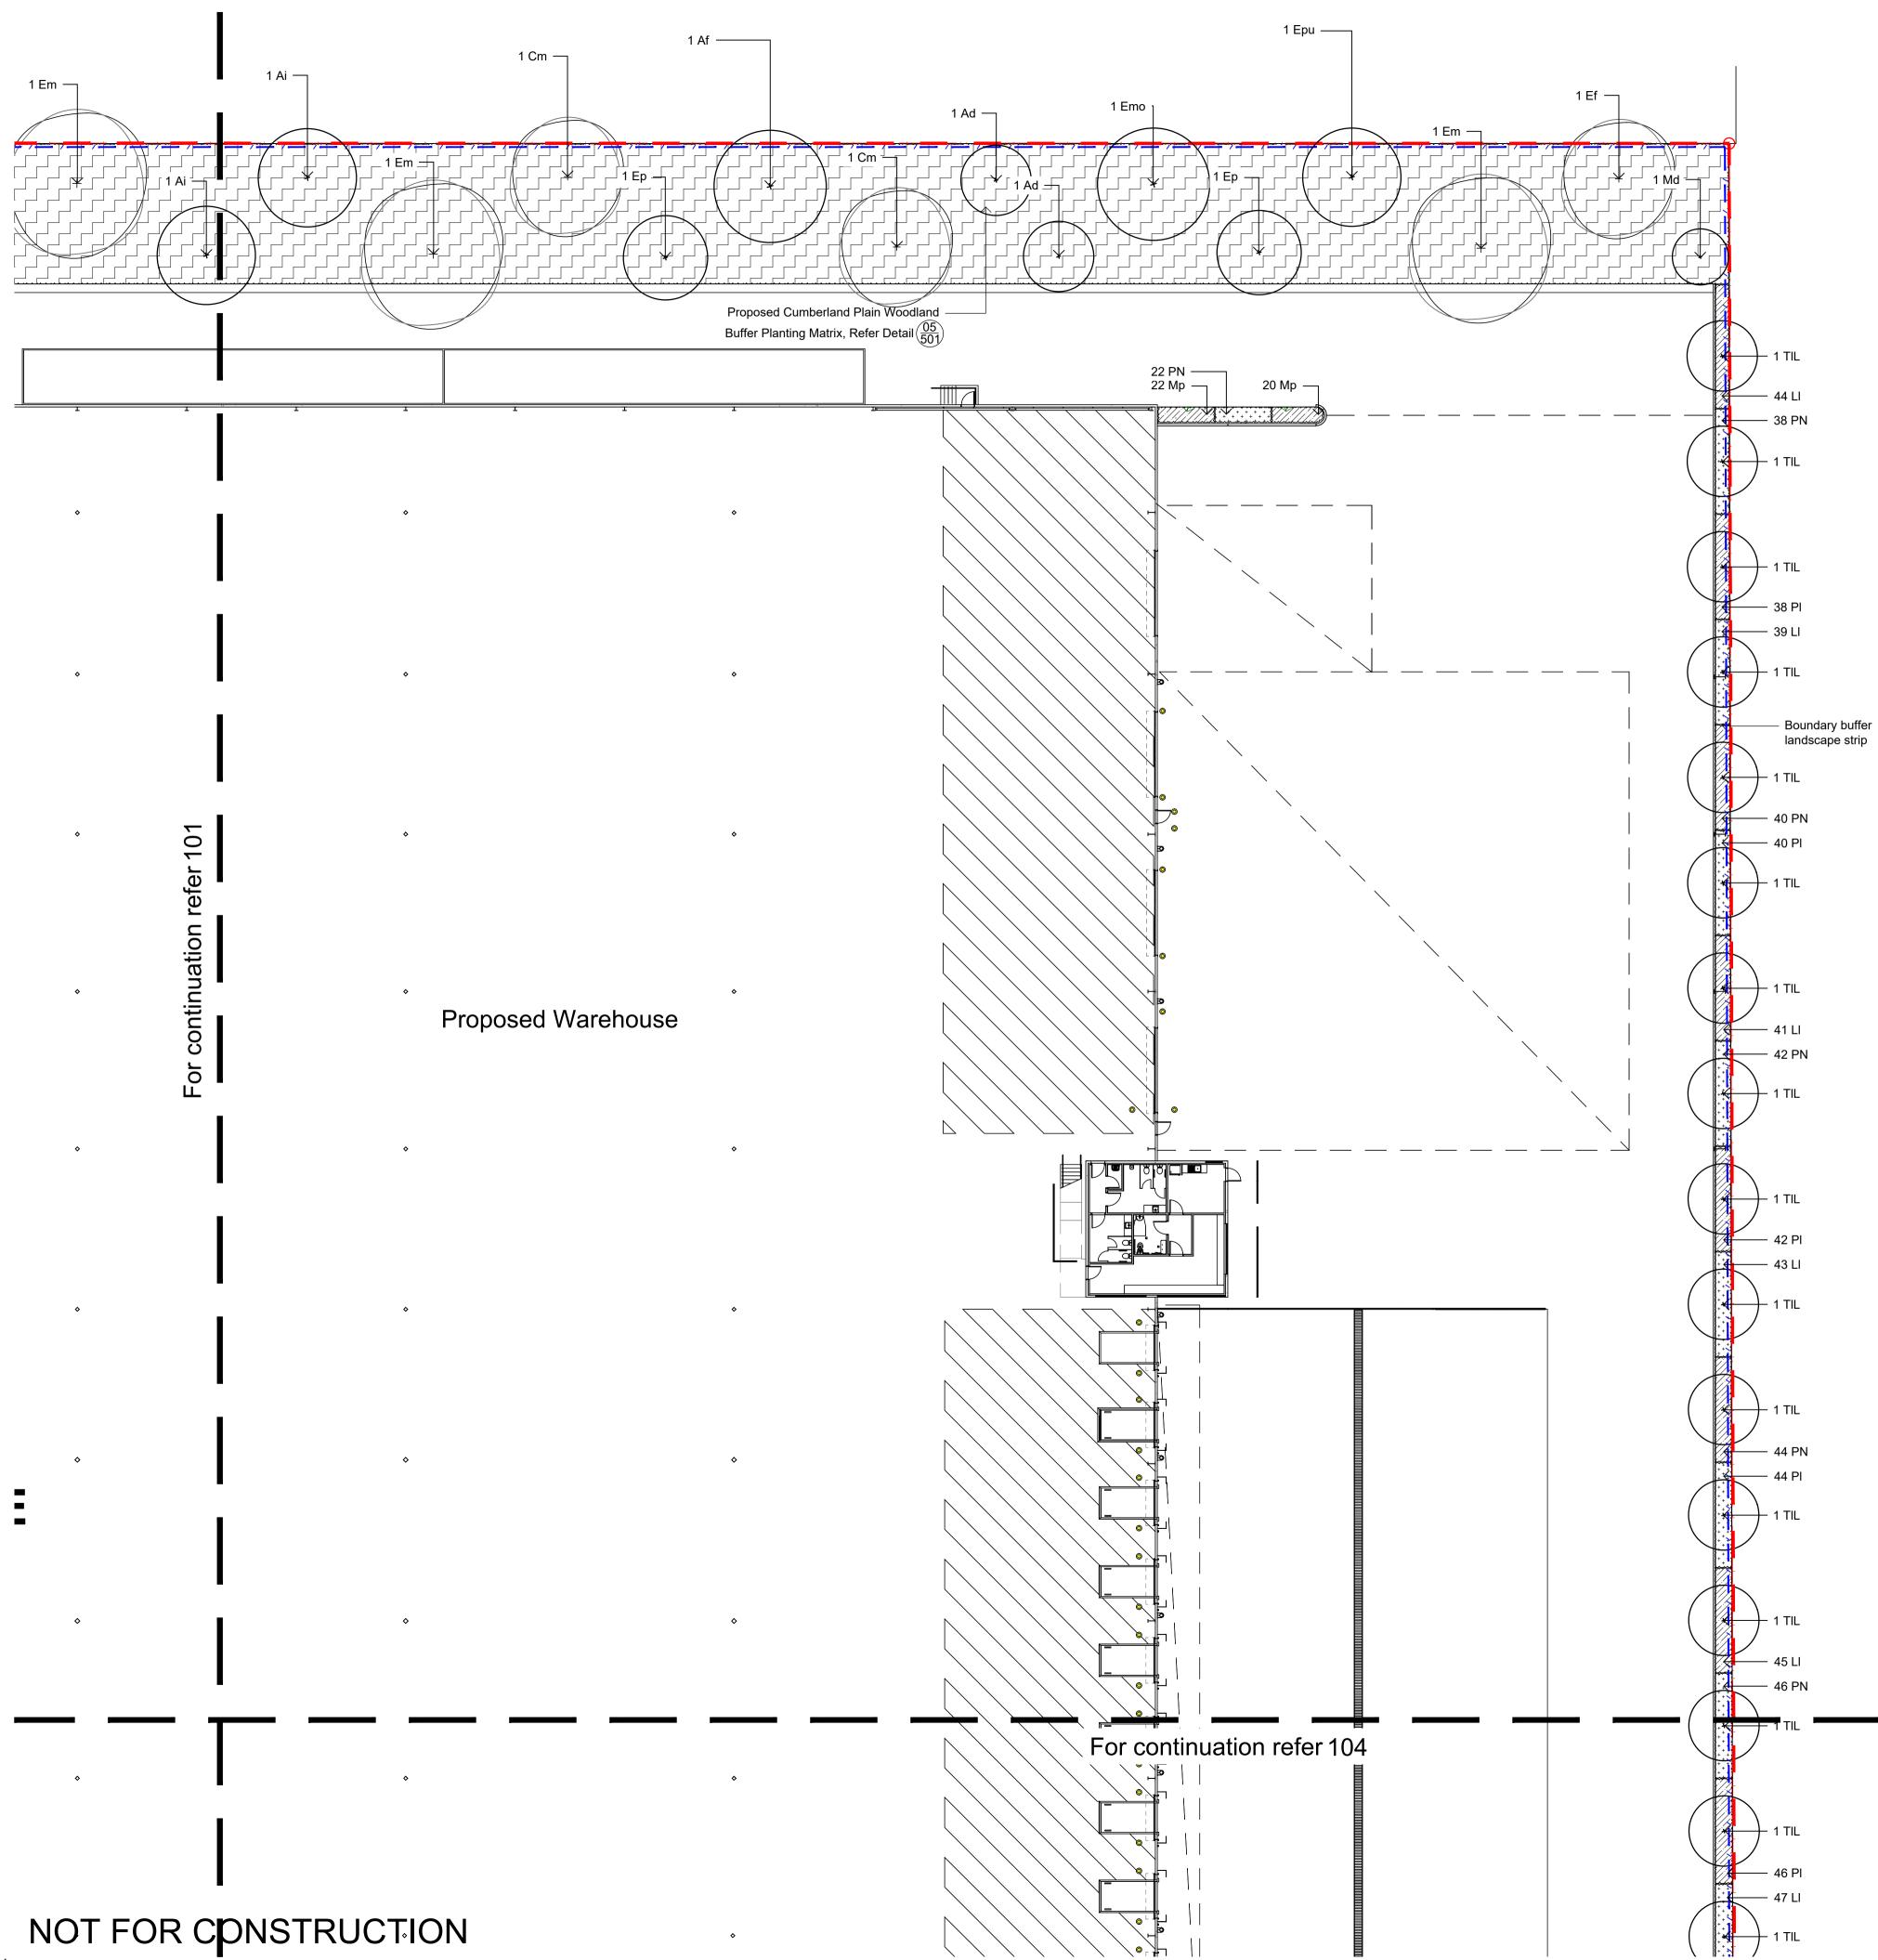

| B<br>A                                                              |                            |                                                         |       | NM<br>NM | 07.09.2022 |  |
|---------------------------------------------------------------------|----------------------------|---------------------------------------------------------|-------|----------|------------|--|
| Issue                                                               | Issue Revision Description |                                                         |       | Check    | Date       |  |
| Lege                                                                | end                        | Site Boundary                                           |       |          |            |  |
| •                                                                   | ÷                          | Proposed Trees<br>Refer Plant Schedule                  |       |          |            |  |
|                                                                     |                            | Proposed Shrubs<br>Refer Plant Schedule                 |       |          |            |  |
| + + +<br>+ + +<br>+ + + |                            | Proposed Grasses<br>Grouncovers<br>Refer Plant Schedule | s anc | 1        |            |  |
|                                                                     |                            | Cumberland Plain Buffer<br>Planting                     |       |          |            |  |
|                                                                     |                            | Turf                                                    |       |          |            |  |
| = = :                                                               |                            | Concrete Edging                                         |       |          |            |  |
| /                                                                   | /                          | Proposed Fencing                                        | )     |          |            |  |

### **Plant Schedule**

|          | Botanic Name                      | Common Name                | Mature Size | Pot Size | Density  | CWP | Qty  |
|----------|-----------------------------------|----------------------------|-------------|----------|----------|-----|------|
| GROUND F | LOOR                              |                            |             |          |          |     |      |
| TREES    |                                   |                            |             |          |          |     |      |
| Ad       | Acacia decurrens                  | Black Wattle               | 15 x 5      | 100L     | As Shown | *   | 4    |
| Af       | Angophora floribunda              | Rough Barked Apple         | 15 x 8      | 100L     | As Shown | *   | 19   |
| Ai       | Acacia implexa                    | Hickory Wattle             | 10 x 7      | 100L     | As Shown | *   | 4    |
| Cm       | Corymbia maculata                 | Spotted Gum                | 30 x 8      | 100L     | As Shown | *   | 14   |
| Са       | Cupaniopsis anacardioides         | Tuckeroo                   | 7 x 5       | 100L     | As Shown |     | 20   |
| Ec       | Eucalyptus crebra                 | Narrow Leafed Red Ironbark | 15 x 8      | 100L     | As Shown | *   | 2    |
| Ef       | Eucalyptus fibrosa                | Broad-leaved Ironbark      | 20 x 8      | 100L     | As Shown | *   | 2    |
| Em       | Eucalyptus maculata               | Spotted Gum                | 30 x 10     | 100L     | As Shown | *   | 5    |
| Emo      | Eucalyptus moluccana              | Grey Box                   | 20 x 8      | 100L     | As Shown | *   | 1    |
| Et       | Eucalyptus tereticornis           | Forest Red Gum             | 30 x 8      | 100L     | As Shown | *   | 1    |
| Ер       | Eucalyptus paniculata             | Grey Ironbark              | 20 x 6      | 100L     | As Shown | *   | 6    |
| Epu      | Eucalyptus punctata               | Grey Gum                   | 20 x 7      | 100L     | As Shown | *   | 4    |
| LiN      | Lagerstroemia indica 'Natchez'    | Crepe Myrtle               | 8 x 6       | 100L     | As Shown |     | 1    |
| Md       | Melaleuca decora                  | White Feathered Honeymyrtl | 10 x 4      | 100L     | As Shown | *   | 5    |
| TIL      | Tristaniopsis laurina 'Luscious'  | Luscious Water Gum         | 12 x 5      | 100L     | As Shown |     | 29   |
| SHRUBS & | ACCENTS                           |                            |             |          |          |     |      |
| AsM      | Acmena smithii 'Minor'            | Lillypilly                 | 3 x 2       | 300mm    | As Shown |     | 162  |
| ROP      | Raphiolepis 'Oriental Pearl'      | Oriental Pearl             | 1.5 x 1     | 300mm    | As Shown |     | 78   |
| SAB      | Syzygium australe 'Aussie Boomer' | Lilly Pilly                | 2.5 x 1.5   | 300mm    | As Shown |     | 67   |
| Wf       | Westringia fruticosa              | Coastal Rosemary           | 2 x 2       | 300mm    | As Shown |     | 13   |
| GRASSES  | & GROUND COVERS                   |                            |             |          |          |     |      |
| Dr       | Dianella revoluta                 | Black Anther Flax Lily     | 1 x 1       | 150mm    | 5/m2     | *   | 114  |
| LEG      | Liriope muscari 'Evergreen Giant' | Giant Turf Lily            | 0.6 x 0.5   | 150mm    | 5/m2     |     | 280  |
| LI       | Lomandra longifolia               | Mat Rush                   | 0.75 x 1    | 150mm    | 5/m2     |     | 1439 |
| Мр       | Myoporum parvifolium              | Creeping boobialla         | 0.2 x 1.5   | 150mm    | 5/m2     |     | 1158 |
| PN       | Pennisetum alopecuroides 'Nafray' | Swamp Foxtail 'Nafray'     | 0.8 x 0.5   | 150mm    | 5/m2     |     | 2214 |
| PI       | Poa labillardieri                 | Роа                        | 1 x 0.5     | 150mm    | 5/m2     | *   | 623  |
| Тј       | Trachelospermum jasminoides       | Star Jasmine               | 0.3 x 1.5   | 150mm    | 5/m2     |     | 862  |
| СРШ МАТЕ | RIX                               |                            |             |          |          |     |      |
| Af       | Acacia falcata                    | Sickle Wattle              | 5 x 2       | 300mm    | 6/100m2  | *   | 157  |
| Bs       | Bursaria spinosa                  | Blackthorn                 | 4 x 3       | 300mm    | 6/100m2  | *   | 157  |
| DI       | Dianella longifolia               | Pale Flax-lily             | 1.2 x 0.7   | Tube     | 80/100m2 | *   | 2096 |
| Dre      | Dichondra repens                  | Kidney Weed                | 0.1 x 0.3   | Tube     | 80/100m2 | *   | 2096 |
| Ds       | Dillwynia sieberi                 | Prickly parrport-Pea       | 1.5 x 1.5   | 300mm    | 28/100m2 | *   | 734  |
| Hv       | Hardenbergia violacea             | Native Sarsparilla         | 0.2 x 3     | Tube     | 80/100m2 | *   | 2096 |
| la       | Indigofera australis              | Australian Indigo          | 1.5 x 1.5   | 300mm    | 28/100m2 | *   | 734  |
| Lm       | Lomandra multiflora               | Many Flowered Mat-rush     | 0.7 x 0.4   | Tube     | 80/100m2 | *   | 2096 |
| PI       | Poa labillardieri                 | Poa                        | 1 x 0.5     | Tube     | 80/100m2 | *   | 2096 |
| Та       | Themeda australis                 | Kangaroo Grass             | 1 x 0.3     | Tube     | 80/100m2 | *   | 2096 |
|          |                                   |                            |             |          |          |     |      |