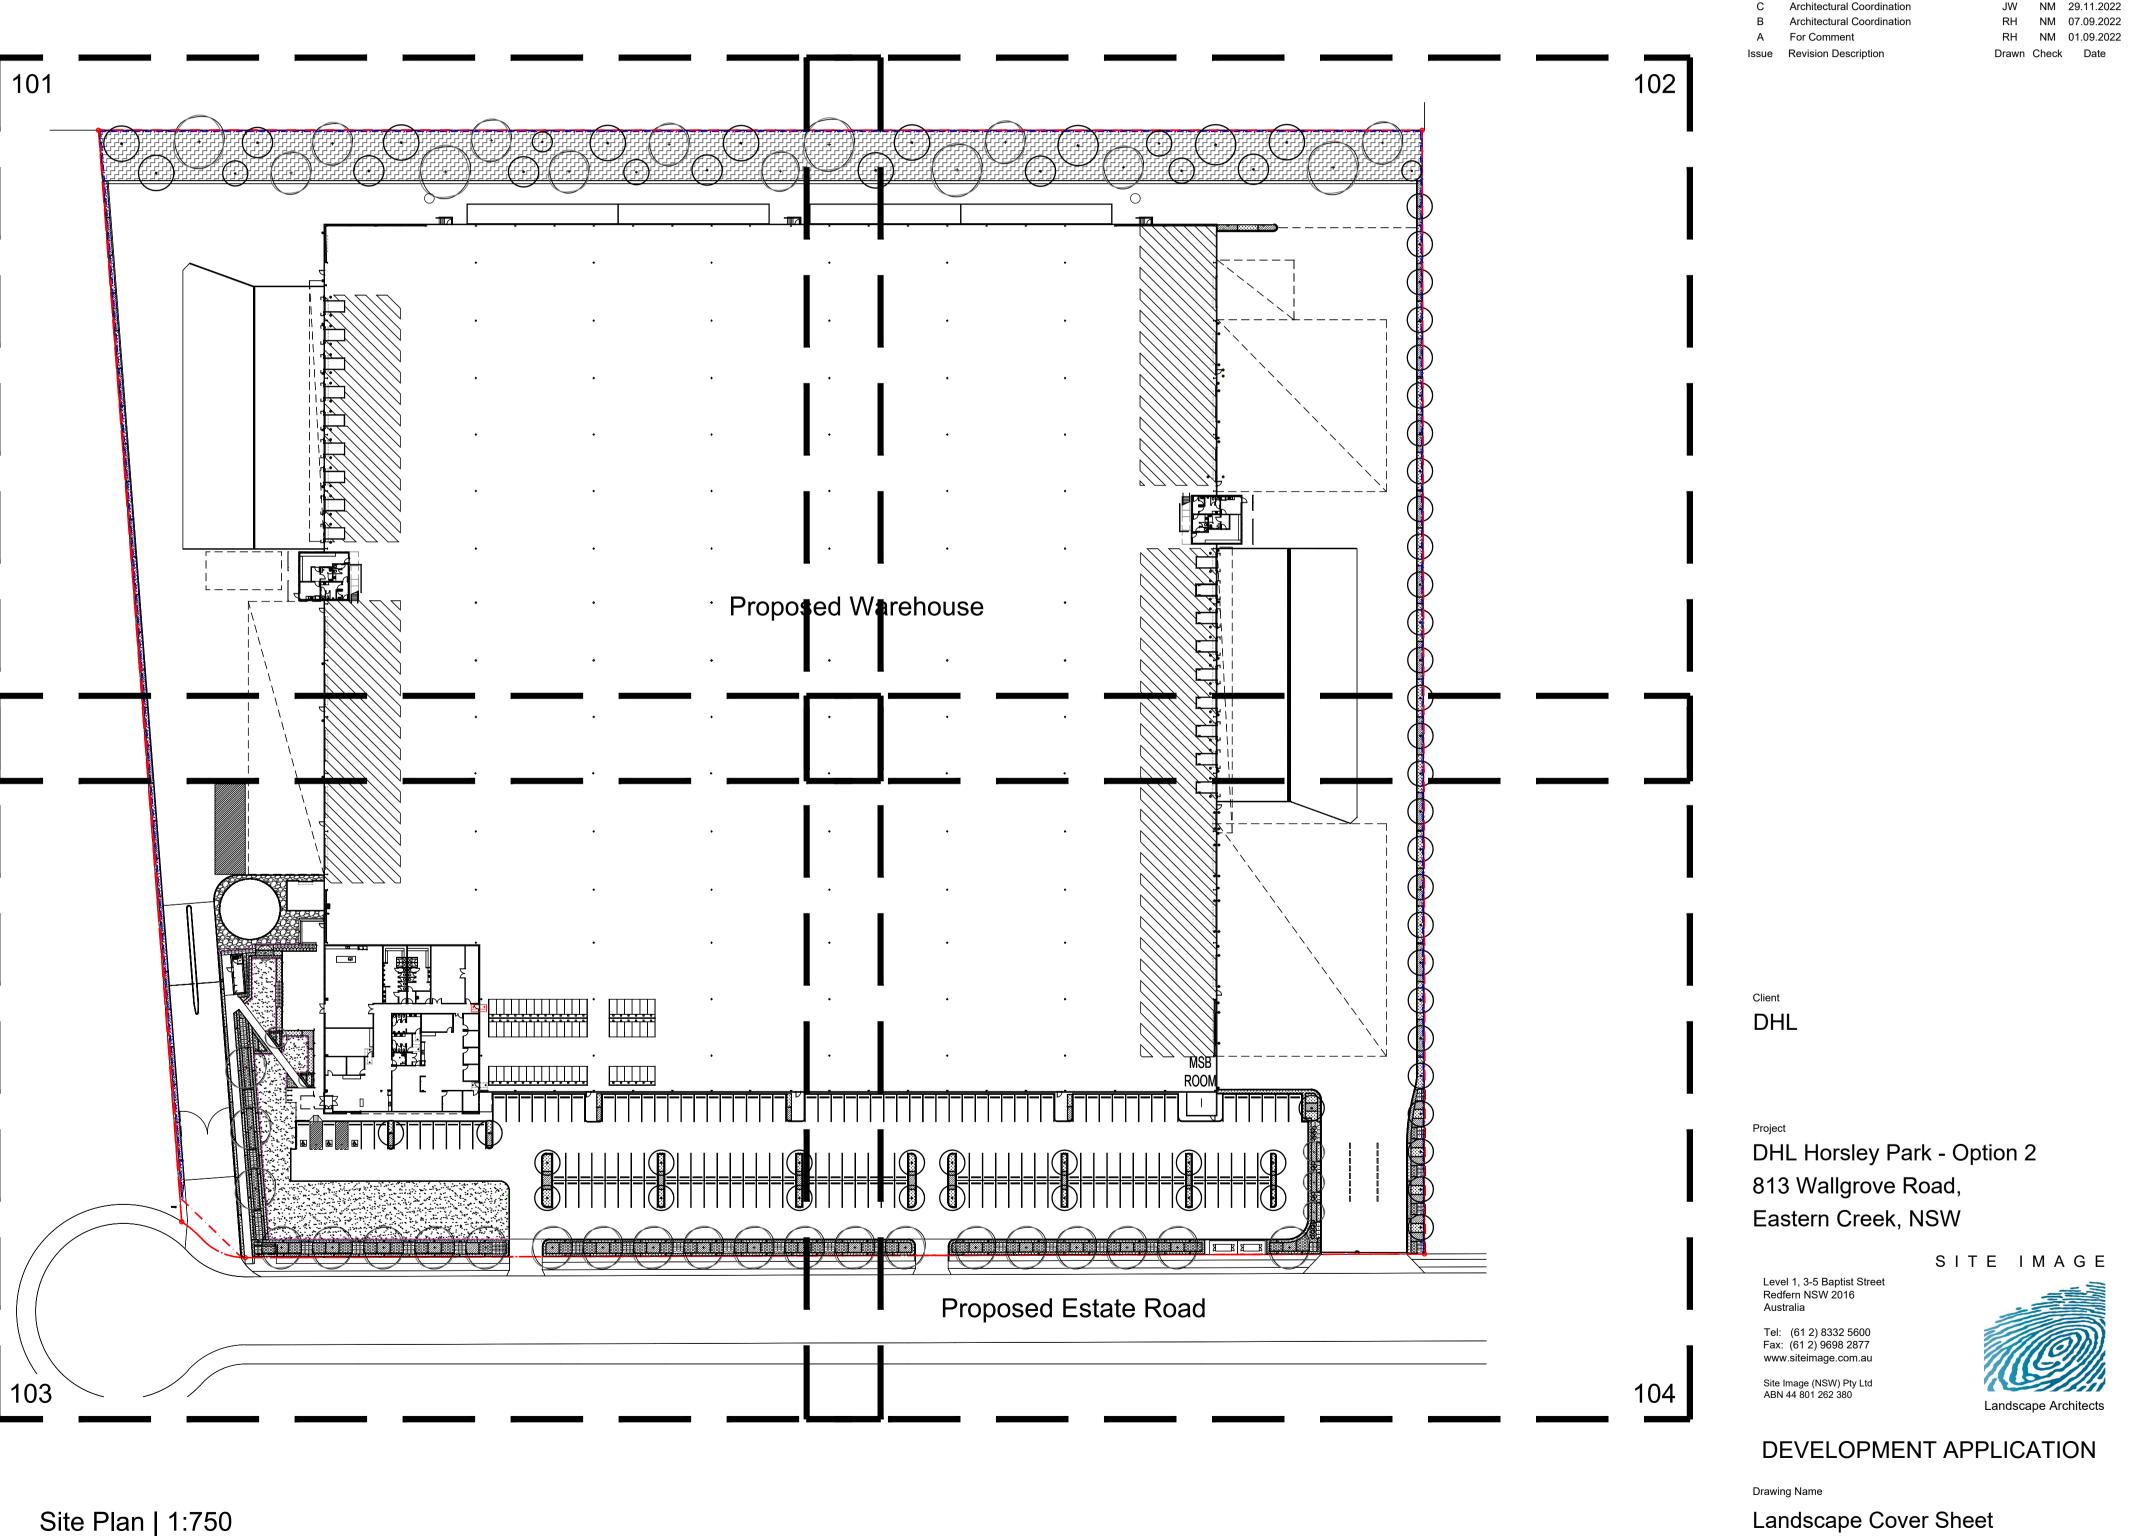

# DHL Horsley Park - Option 2 813 Wallgrove Road, Eastern Creek, NSW Landscape Development Application

### Drawing Schedule

| Drawing Number | Drawing Title        | Scale    |
|----------------|----------------------|----------|
| 000            | Landscape Coversheet | N/A      |
| 101            | Landscape Plan       | 1:250    |
| 102            | Landscape Plan       | 1:250    |
| 103            | Landscape Plan       | 1:250    |
| 104            | Landscape Plan       | 1:250    |
| 501            | Landscape Details    | As Shown |
| 701            | Tree Canopy Plan     | 1:450    |