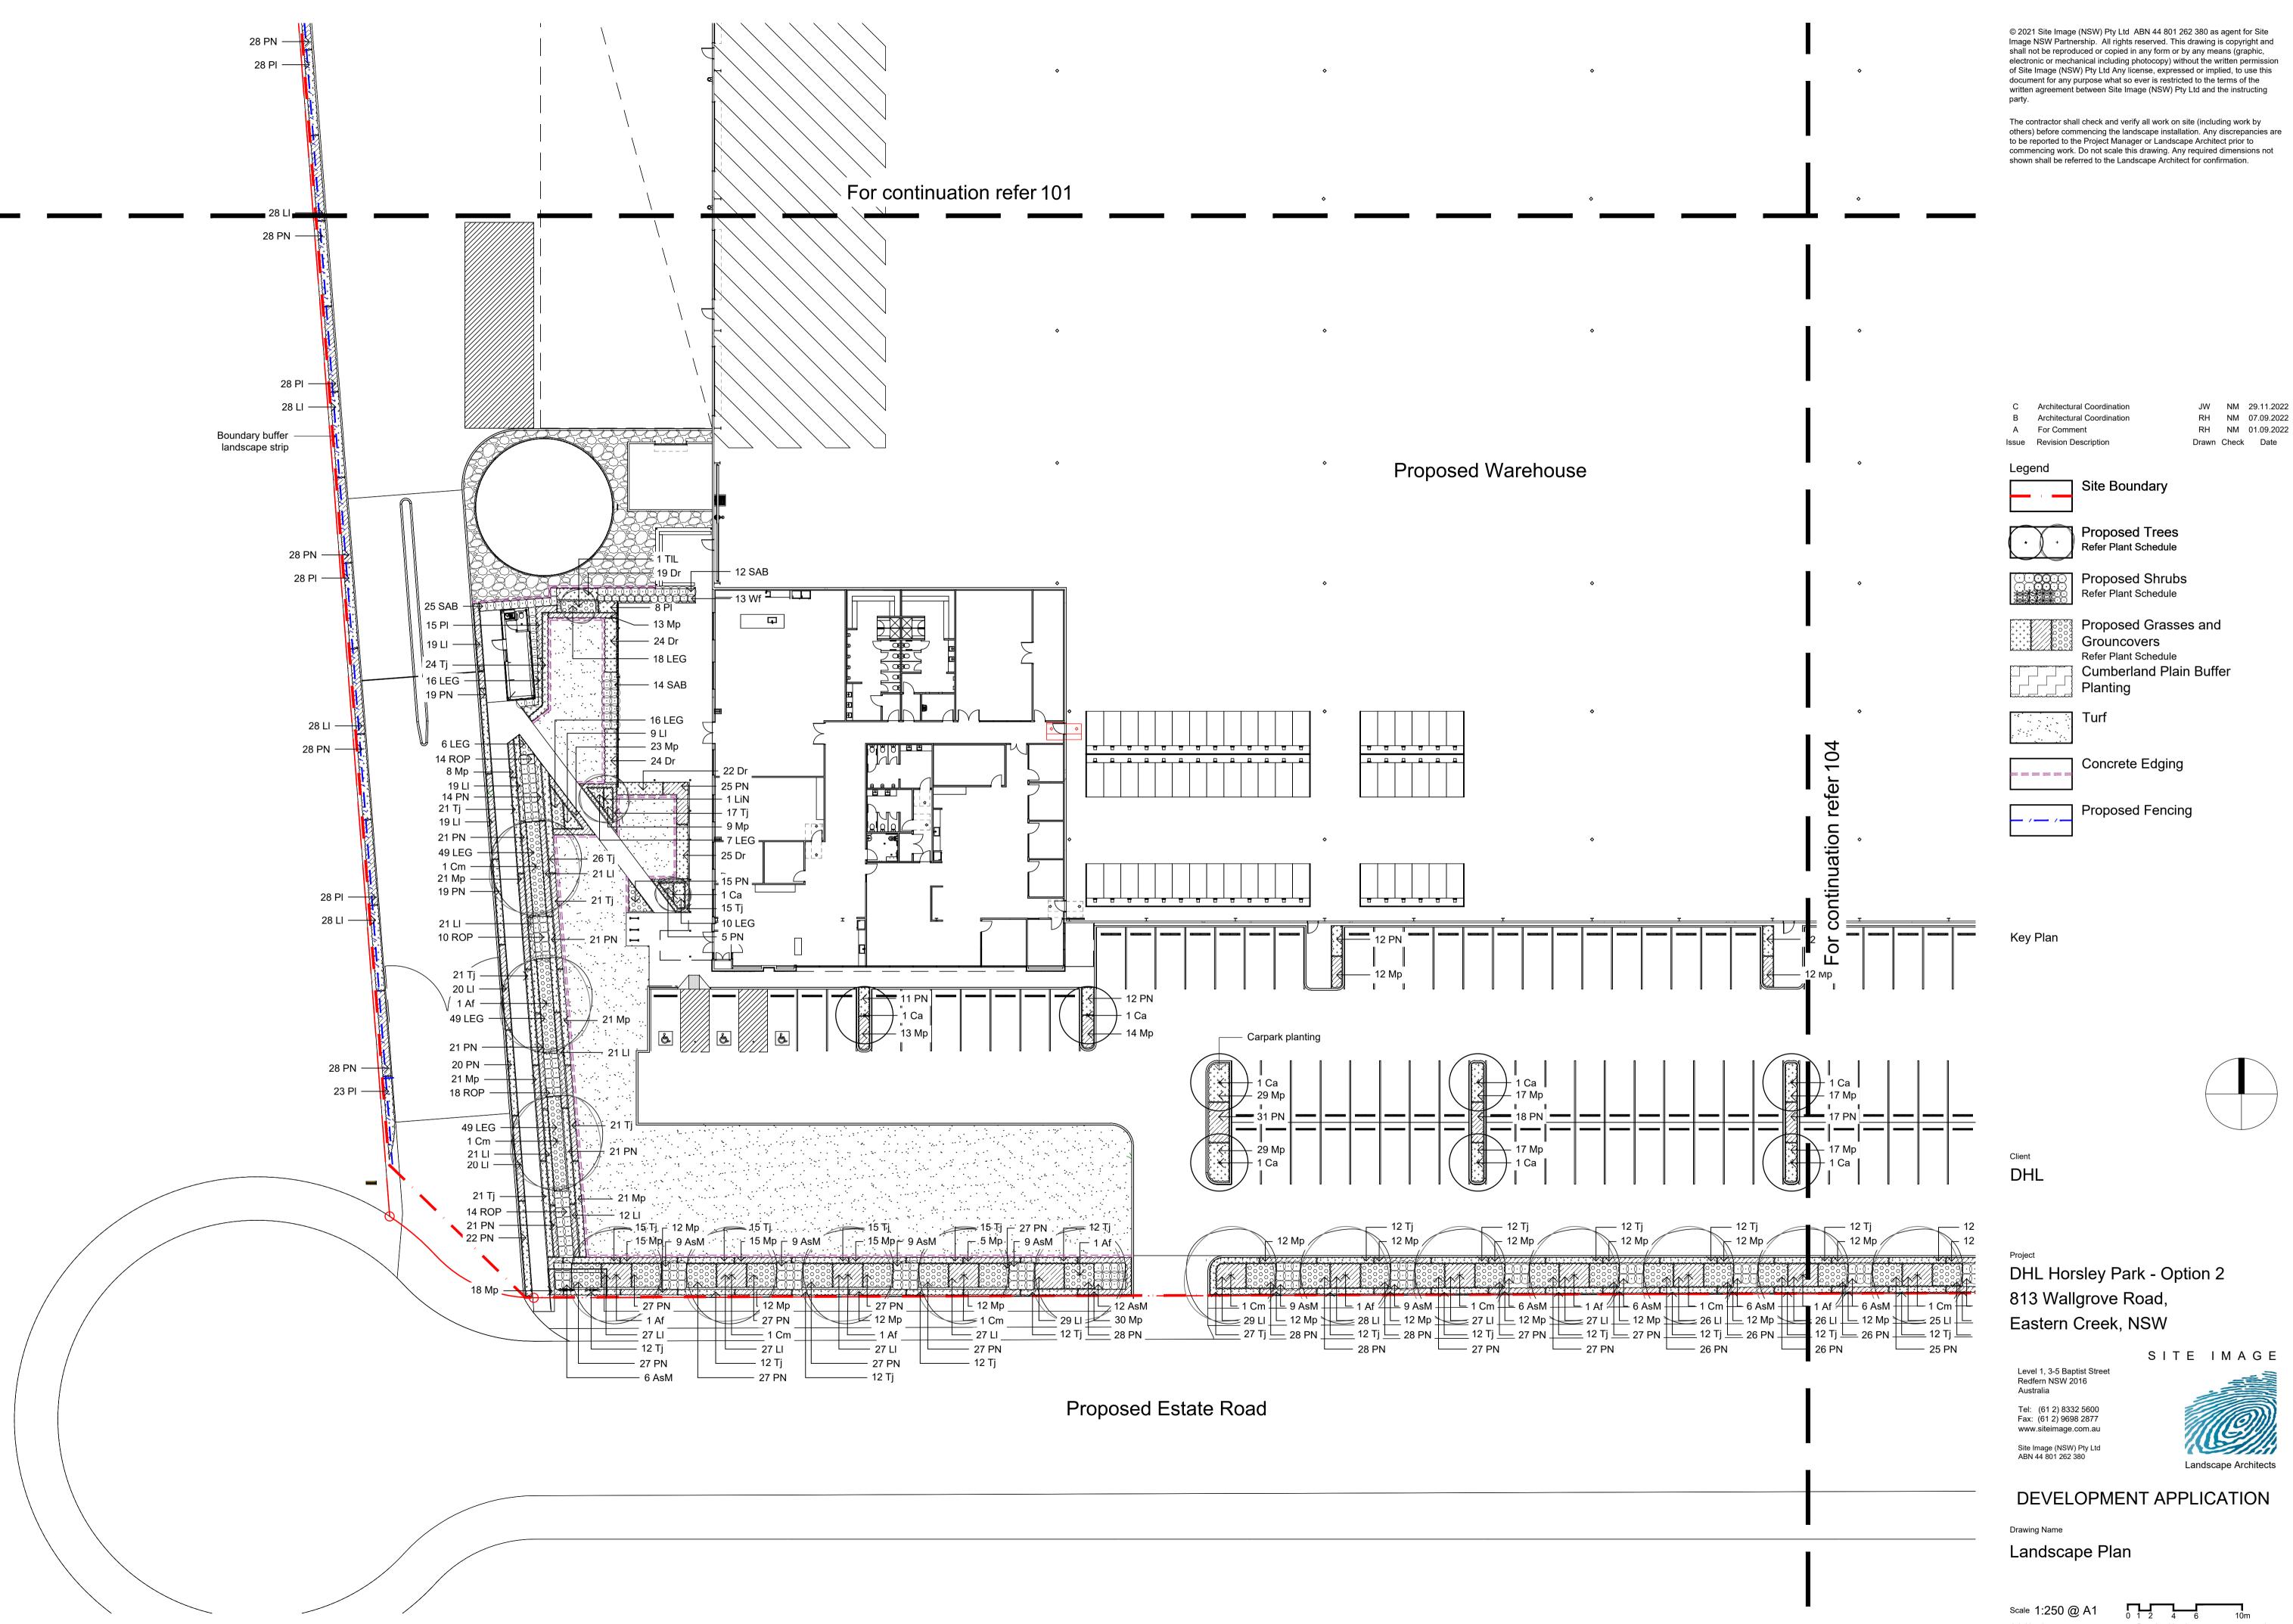

# DHL Horsley Park - Option 2 813 Wallgrove Road, Eastern Creek, NSW Landscape Development Application

### Drawing Schedule

| Drawing Number | Drawing Title        | Scale    |
|----------------|----------------------|----------|
| 000            | Landscape Coversheet | N/A      |
| 101            | Landscape Plan       | 1:250    |
| 102            | Landscape Plan       | 1:250    |
| 103            | Landscape Plan       | 1:250    |
| 104            | Landscape Plan       | 1:250    |
| 501            | Landscape Details    | As Shown |
| 701            | Tree Canopy Plan     | 1:450    |

### **Plant Schedule**

|          | Botanic Name                      | Common Name                | Mature Size | Pot Size | Density  | CWP | Qty  |
|----------|-----------------------------------|----------------------------|-------------|----------|----------|-----|------|
| GROUND F | LOOR                              |                            |             |          |          |     |      |
| TREES    |                                   |                            |             |          |          |     |      |
| Ad       | Acacia decurrens                  | Black Wattle               | 15 x 5      | 100L     | As Shown | *   | 4    |
| Af       | Angophora floribunda              | Rough Barked Apple         | 15 x 8      | 100L     | As Shown | *   | 19   |
| Ai       | Acacia implexa                    | Hickory Wattle             | 10 x 7      | 100L     | As Shown | *   | 4    |
| Cm       | Corymbia maculata                 | Spotted Gum                | 30 x 8      | 100L     | As Shown | *   | 14   |
| Са       | Cupaniopsis anacardioides         | Tuckeroo                   | 7 x 5       | 100L     | As Shown |     | 20   |
| Ec       | Eucalyptus crebra                 | Narrow Leafed Red Ironbark | 15 x 8      | 100L     | As Shown | *   | 2    |
| Ef       | Eucalyptus fibrosa                | Broad-leaved Ironbark      | 20 x 8      | 100L     | As Shown | *   | 2    |
| Em       | Eucalyptus maculata               | Spotted Gum                | 30 x 10     | 100L     | As Shown | *   | 5    |
| Emo      | Eucalyptus moluccana              | Grey Box                   | 20 x 8      | 100L     | As Shown | *   | 1    |
| Et       | Eucalyptus tereticornis           | Forest Red Gum             | 30 x 8      | 100L     | As Shown | *   | 1    |
| Ер       | Eucalyptus paniculata             | Grey Ironbark              | 20 x 6      | 100L     | As Shown | *   | 6    |
| Epu      | Eucalyptus punctata               | Grey Gum                   | 20 x 7      | 100L     | As Shown | *   | 4    |
| LiN      | Lagerstroemia indica 'Natchez'    | Crepe Myrtle               | 8 x 6       | 100L     | As Shown |     | 1    |
| Md       | Melaleuca decora                  | White Feathered Honeymyrtl | 10 x 4      | 100L     | As Shown | *   | 5    |
| TIL      | Tristaniopsis laurina 'Luscious'  | Luscious Water Gum         | 12 x 5      | 100L     | As Shown |     | 29   |
| SHRUBS & | ACCENTS                           |                            |             |          |          |     |      |
| AsM      | Acmena smithii 'Minor'            | Lillypilly                 | 3 x 2       | 300mm    | As Shown |     | 162  |
| ROP      | Raphiolepis 'Oriental Pearl'      | Oriental Pearl             | 1.5 x 1     | 300mm    | As Shown |     | 78   |
| SAB      | Syzygium australe 'Aussie Boomer' | Lilly Pilly                | 2.5 x 1.5   | 300mm    | As Shown |     | 67   |
| Wf       | Westringia fruticosa              | Coastal Rosemary           | 2 x 2       | 300mm    | As Shown |     | 13   |
| GRASSES  | & GROUND COVERS                   |                            |             |          |          |     |      |
| Dr       | Dianella revoluta                 | Black Anther Flax Lily     | 1 x 1       | 150mm    | 5/m2     | *   | 114  |
| LEG      | Liriope muscari 'Evergreen Giant' | Giant Turf Lily            | 0.6 x 0.5   | 150mm    | 5/m2     |     | 280  |
| LI       | Lomandra longifolia               | Mat Rush                   | 0.75 x 1    | 150mm    | 5/m2     |     | 1439 |
| Мр       | Myoporum parvifolium              | Creeping boobialla         | 0.2 x 1.5   | 150mm    | 5/m2     |     | 1158 |
| PN       | Pennisetum alopecuroides 'Nafray' | Swamp Foxtail 'Nafray'     | 0.8 x 0.5   | 150mm    | 5/m2     |     | 2214 |
| PI       | Poa labillardieri                 | Роа                        | 1 x 0.5     | 150mm    | 5/m2     | *   | 623  |
| Тј       | Trachelospermum jasminoides       | Star Jasmine               | 0.3 x 1.5   | 150mm    | 5/m2     |     | 862  |
| СРШ МАТЕ | RIX                               |                            |             |          |          |     |      |
| Af       | Acacia falcata                    | Sickle Wattle              | 5 x 2       | 300mm    | 6/100m2  | *   | 157  |
| Bs       | Bursaria spinosa                  | Blackthorn                 | 4 x 3       | 300mm    | 6/100m2  | *   | 157  |
| DI       | Dianella longifolia               | Pale Flax-lily             | 1.2 x 0.7   | Tube     | 80/100m2 | *   | 2096 |
| Dre      | Dichondra repens                  | Kidney Weed                | 0.1 x 0.3   | Tube     | 80/100m2 | *   | 2096 |
| Ds       | Dillwynia sieberi                 | Prickly parrport-Pea       | 1.5 x 1.5   | 300mm    | 28/100m2 | *   | 734  |
| Hv       | Hardenbergia violacea             | Native Sarsparilla         | 0.2 x 3     | Tube     | 80/100m2 | *   | 2096 |
| la       | Indigofera australis              | Australian Indigo          | 1.5 x 1.5   | 300mm    | 28/100m2 | *   | 734  |
| Lm       | Lomandra multiflora               | Many Flowered Mat-rush     | 0.7 x 0.4   | Tube     | 80/100m2 | *   | 2096 |
| PI       | Poa labillardieri                 | Poa                        | 1 x 0.5     | Tube     | 80/100m2 | *   | 2096 |
| Та       | Themeda australis                 | Kangaroo Grass             | 1 x 0.3     | Tube     | 80/100m2 | *   | 2096 |
|          |                                   |                            |             |          |          |     |      |

SS22-4859

Scale

Job Number

Drawing Number

© 2021 Site Image (NSW) Pty Ltd ABN 44 801 262 380 as agent for Site Image NSW Partnership. All rights reserved. This drawing is copyright and shall not be reproduced or copied in any form or by any means (graphic, electronic or mechanical including photocopy) without the written permission of Site Image (NSW) Pty Ltd Any license, expressed or implied, to use this

document for any purpose what so ever is restricted to the terms of the written agreement between Site Image (NSW) Pty Ltd and the instructing party. The contractor shall check and verify all work on site (including work by others) before commencing the landscape installation. Any discrepancies are to be reported to the Project Manager or Landscape Architect prior to commencing work. Do not scale this drawing. Any required dimensions not shown shall be referred to the Landscape Architect for confirmation. Architectural Coordination JW NM 29.11.2022 Architectural Coordination RH NM 07.09.2022 В A For Comment RH NM 01.09.2022 Issue Revision Description Drawn Check Date Legend Site Boundary Proposed Trees **Refer Plant Schedule** Proposed Shrubs Refer Plant Schedule

٥

٥

 $\diamond$ 

٥

Proposed Grasses and Grouncovers Refer Plant Schedule Cumberland Plain Buffer Planting Turf Concrete Edging \_\_\_\_ Proposed Fencing

Key Plan

Client DHL

### Project DHL Horsley Park - Option 2 813 Wallgrove Road, Eastern Creek, NSW

Level 1, 3-5 Baptist Street Redfern NSW 2016 Australia

Tel: (61 2) 8332 5600 Fax: (61 2) 9698 2877 www.siteimage.com.au

Site Image (NSW) Pty Ltd ABN 44 801 262 380

### DEVELOPMENT APPLICATION

Drawing Name

Landscape Plan

Scale 1:250 @ A1 Job Number

SS22-4859

Drawing Number Issue 101(2) C

A1

© 2021 Site Image (NSW) Pty Ltd ABN 44 801 262 380 as agent for Site Image NSW Partnership. All rights reserved. This drawing is copyright and shall not be reproduced or copied in any form or by any means (graphic, electronic or mechanical including photocopy) without the written permission of Site Image (NSW) Pty Ltd Any license, expressed or implied, to use this document for any purpose what so ever is restricted to the terms of the written agreement between Site Image (NSW) Pty Ltd and the instructing party.