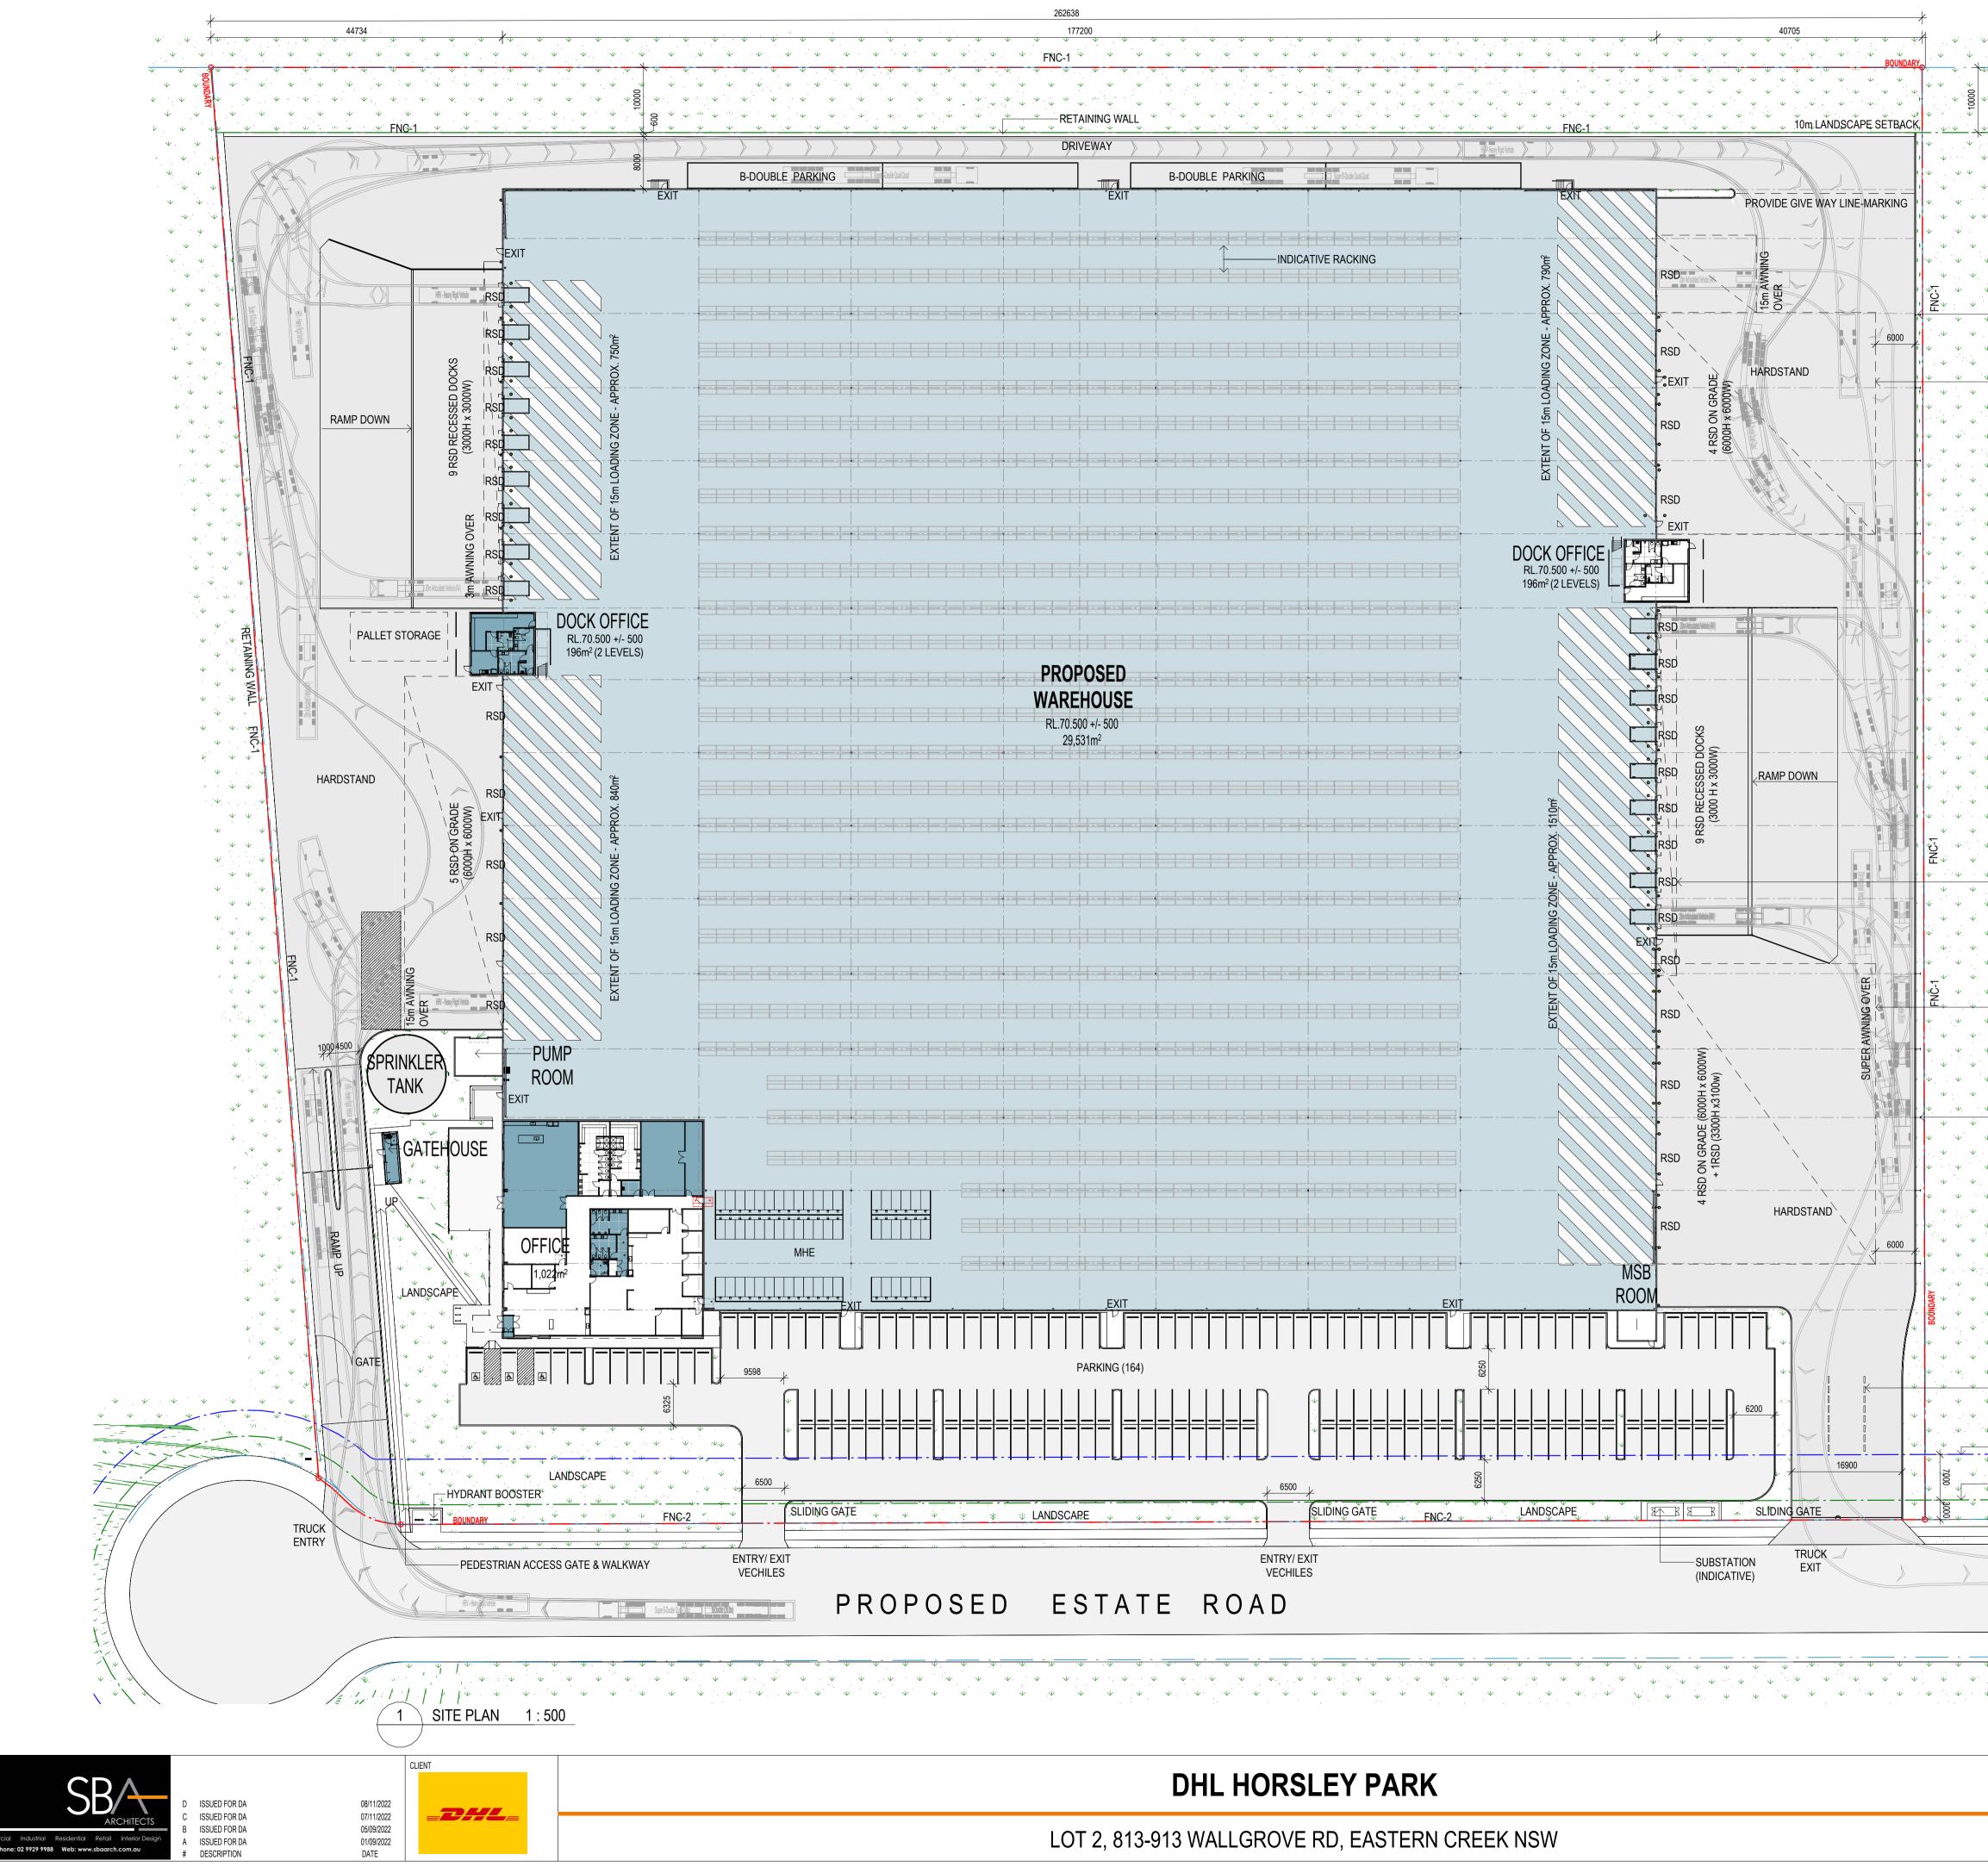

# DEVELOPMENT AREA SCHEDULE

| -SUPER AWNING STRUCTURE<br>-SUPER AWNING OVER DASHED<br>LINE INDICATES EXTENT OF<br>ROOF SHEETING |                                                         |                                  |
|---------------------------------------------------------------------------------------------------|---------------------------------------------------------|----------------------------------|
|                                                                                                   | Lot 11-12                                               |                                  |
|                                                                                                   | SITE AREA                                               | 56,760 sqm                       |
|                                                                                                   | WAREHOUSE                                               | 29,531 sqm                       |
|                                                                                                   | OFFICE (1 LEVEL)                                        | 1,022 sqm                        |
|                                                                                                   | DOCK OFFICE 01 (2 LEVEL)                                | 196 sqm                          |
|                                                                                                   | DOCK OFFICE 02 (2 LEVEL)                                | 196 sqm                          |
|                                                                                                   | GATEHOUSE                                               | 20sqm                            |
|                                                                                                   | TOTAL BUILDING AREA                                     | 30,965 sqm                       |
|                                                                                                   | AWNING<br>SITE COVER (EXC. AWNING)<br>FLOOR SPACE RATIO | 4,006 sqm<br>54.5 %<br>0.545 : 1 |
|                                                                                                   | HARDSTAND AREA<br>LIGHT DUTY AREA                       | 15,049sqm<br>4,923 sqm           |
|                                                                                                   | CARPARKING<br>(INCLUDING 2 ACCESIBLE PARKING)           | 164                              |

# LEGEND

| <br>SITE BOUNDARY                                       |
|---------------------------------------------------------|
| <br>BUILDING 10M SETBACK FROM SITE BOUNDARY             |
| <br>LANDSCAPE 3M SETBACK FROM SITE BOUNDARY             |
| CHAINWIRE FENCING<br>PALISADE FENCING<br>RETAINING WALL |

-3m AWNING OVER

### SUPER AWNING OVER DASHED **ROOF SHEETING**

-SUPER AWNING STRUCTURE

## BUILDING SETBACK

LANDSCAPE SETBACK

DIMENSIONS TO BE CHECKED ONSITE. THIS DOCUMENT NOT TO BE USED FOR CONSTRUCTION UNLESS SIGNED & ISSUED FOR CONSTRUCTION. SITE PLAN

08/11/2022

1:500 @ A1 1:1000 @ A3